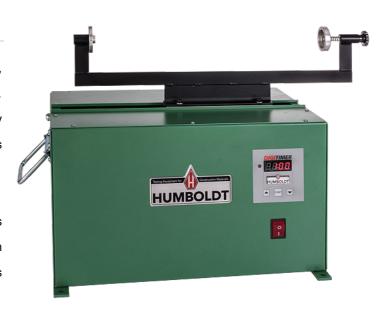

# H-4379.5F Sand Equivalent Shaker with digital timer

# **Description:**

Motorized sand equivalent shaker features a digital timer, which can be set from 0 to 60 minutes with automatic shutoff. It features an easy-to-use digital interface with an accuracy of 0.5%. to increase accuracy and ease of operation. It is recommended for samples in the laboratory.

The consistent, repeatable oscillation of the apparatus eliminates operator-caused variation. Shaking operation delivers an 8" (203mm) stroke at a speed of 175 ±2 strokes per minute. Dimensions: 12" x 24" x 24"H (31 x 61 x 61cm).

## Models:

H-4379

Dimensions: 12" x 12" x 24" (31 x 61 x 61 cm)

Power: 120V 60Hz

H-4379.5F

Dimensions: 12" x 12" x 24" (30 x 61 x 61 cm)

Power: 230V 50Hz