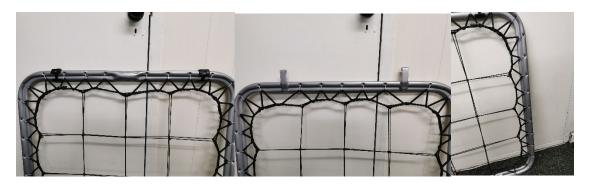

Step four – Weave the bungee in and out of the net squares and attach to the frame using the clips provided (see images for the top, corners and bottom frame when complete)

Step Five – remove string / cable ties, re-attach frames