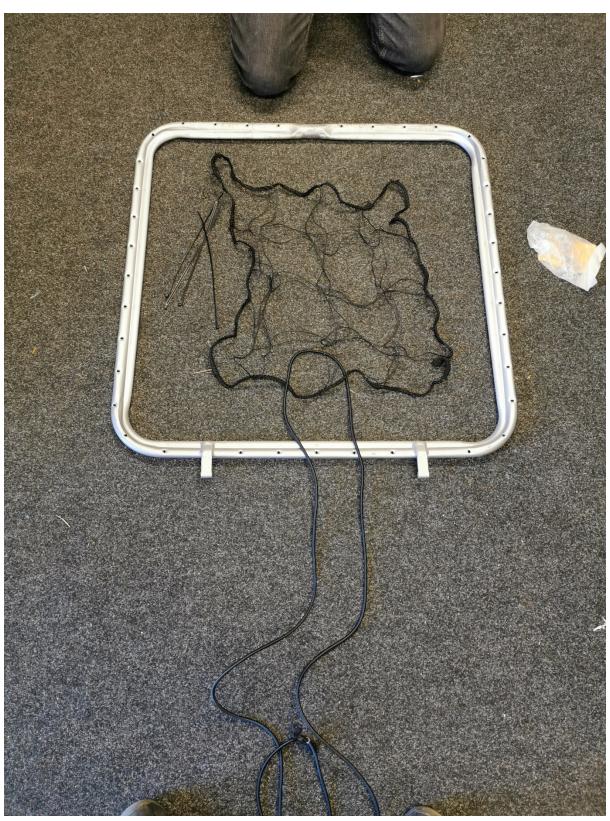

## **Crazy Catch Replacement Net Fitting**

Step One – Detach Grey frame from the red and lay face down on a hard surface.

Step Two – Position the net in the middle of the frame and loosely pull out.

Step three – Using string or cable ties (if you have them) stretch out the net and secure to each side of frame.

Note – in gets more tricky the further round you get as the tension starts to build. You will find a tool in the clip bag (photo in second email) to help pull the bungee to the clip hole without trapping your fingers.