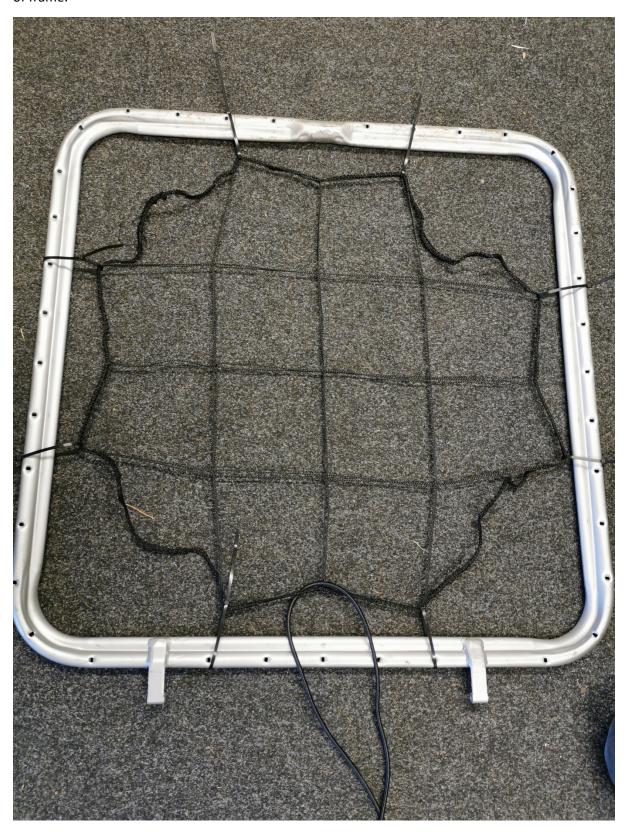

## **Crazy Catch Replacement Net Fitting**

Step One – Detach Grey frame from the red and lay face down on a hard surface.

Step Two – Position the net in the middle of the frame and loosely pull out.

Step three – Using string or cable ties (if you have them) stretch out the net and secure to each side of frame.

Step four – Weave the bungee in and out of the net squares and attach to the frame using the clips provided (see images for the top, corners and bottom frame when complete)

Step Five – remove string / cable ties, re-attach frames