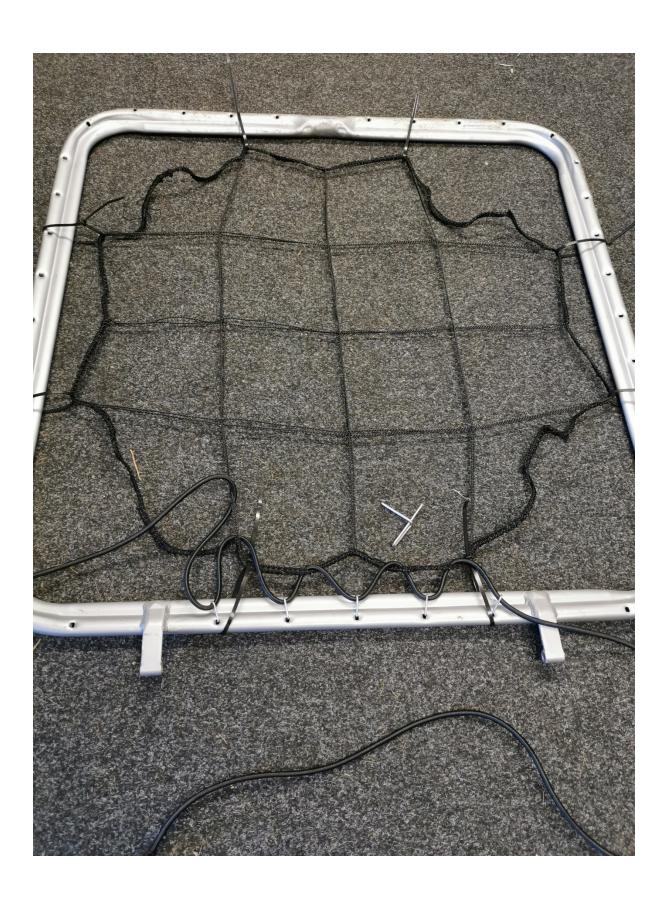

Step four – Weave the bungee in and out of the net squares and attach to the frame using the clips provided (see images for the top, corners and bottom frame when complete)

Step Five – remove string / cable ties, re-attach frames

Note – in gets more tricky the further round you get as the tension starts to build. You will find a tool in the clip bag (photo in second email) to help pull the bungee to the clip hole without trapping your fingers.