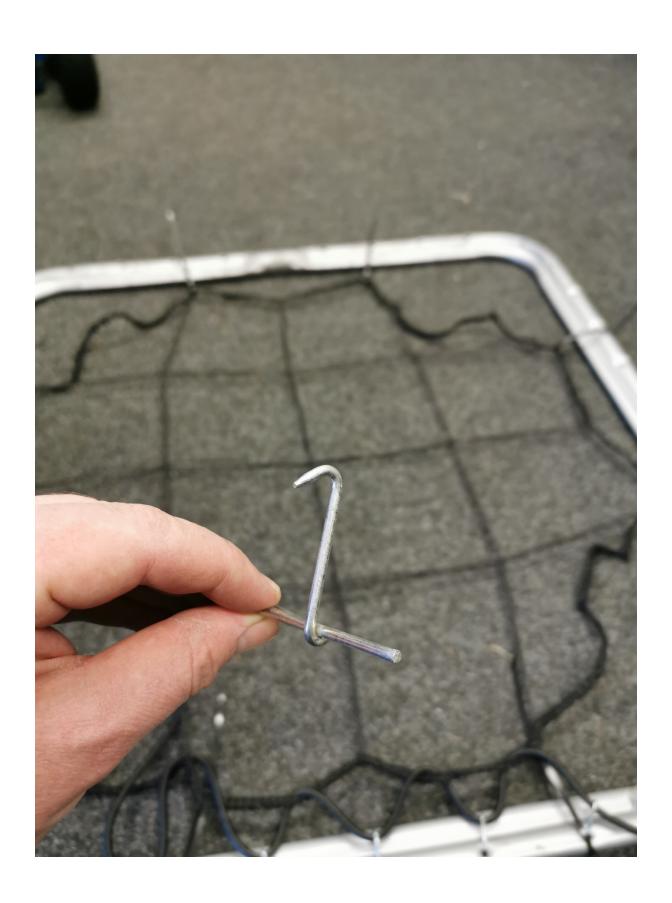

Note – in gets more tricky the further round you get as the tension starts to build. You will find a tool in the clip bag (photo in second email) to help pull the bungee to the clip hole without trapping your fingers.