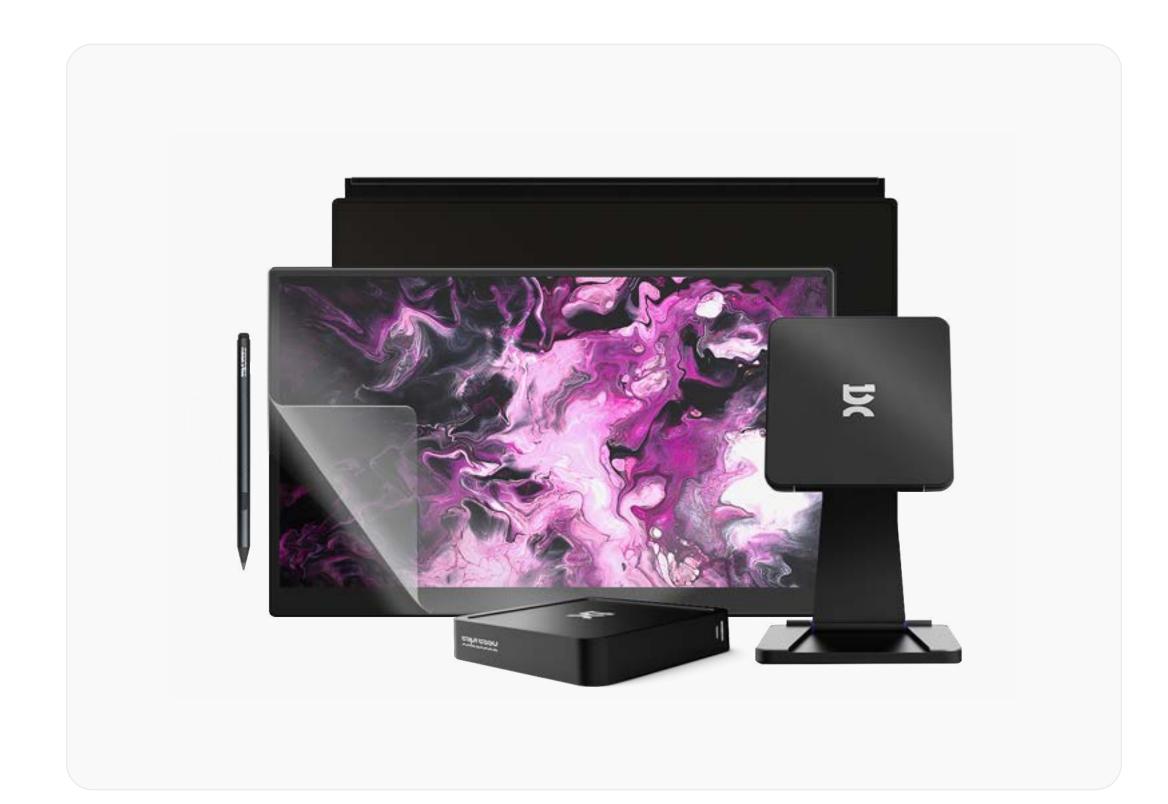

#### Studio Bundle

Your complete workstation for performance, creativity, ergonomics and portability.

Includes: 17 Pro, Charge, Stand Pro, Pen, Case, Creator and Jot

Australian designed and engineered

### What's included