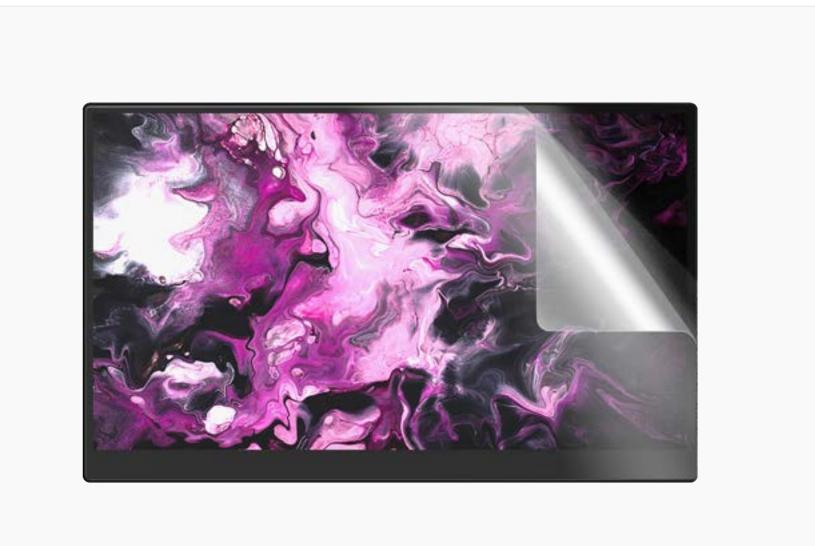

# Creator

A paper-esque surface for your display. Make your espresso screen-space feel like its a paper notepad with Creator.