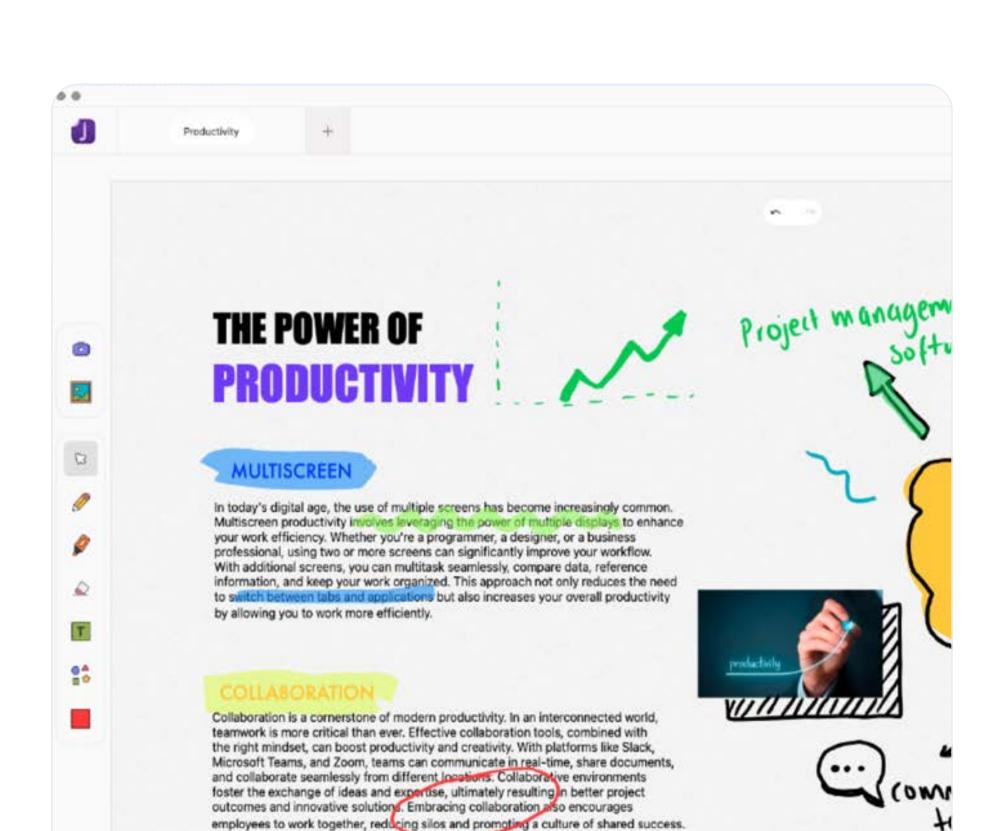

# Meet Jot

Jot by espresso, a new and simple way to take notes, sketch ideas, screenshot content, and provide written feedback - all with a click and movement of your pen.