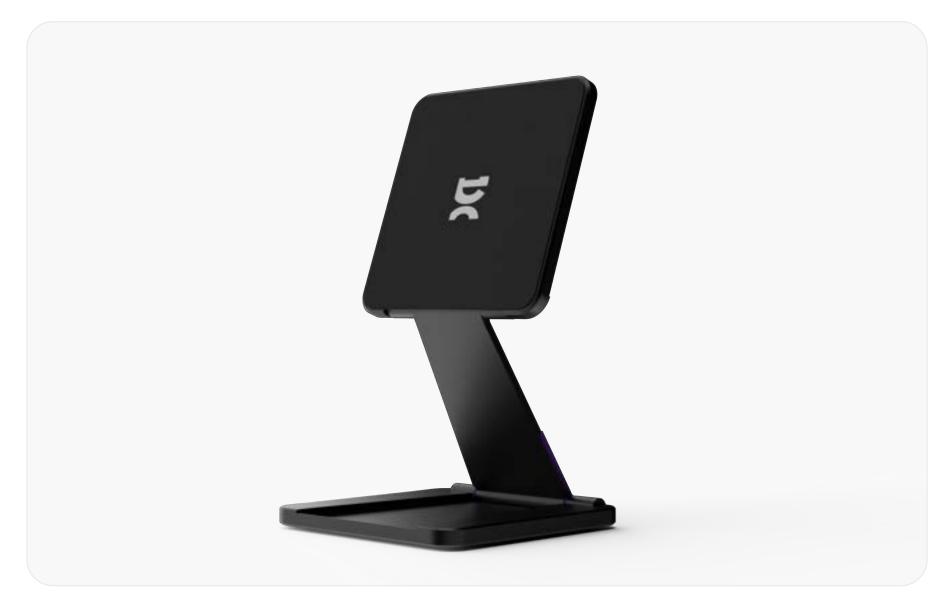

## Stand Pro

Set your display at the perfect height and angle by attaching magnetically to the Stand Pro. A sturdy design that can adjust for writing or drawing at an 18-degree angle.