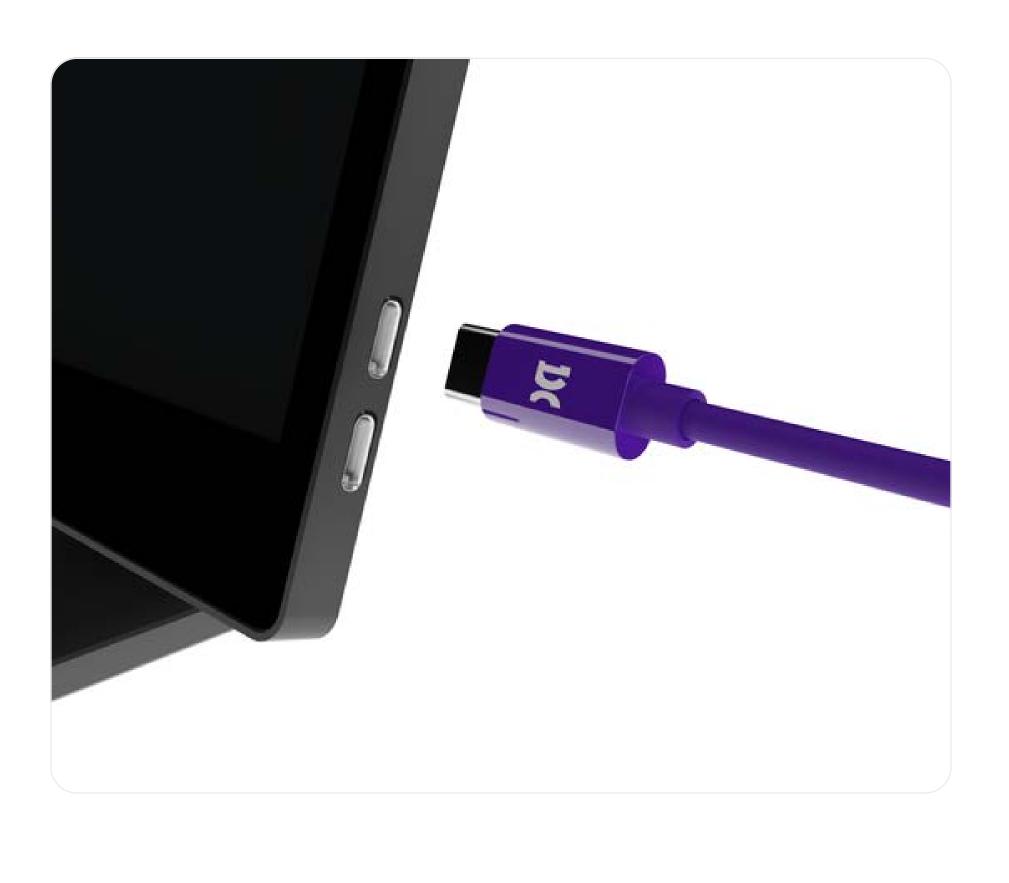

# One cable. It's that simple.

Compatible with 1000s of devices via a single USB-C connection (espresso cable included in box).

All day battery for your laptop and display with espressoCharge.

& Tracing paper: