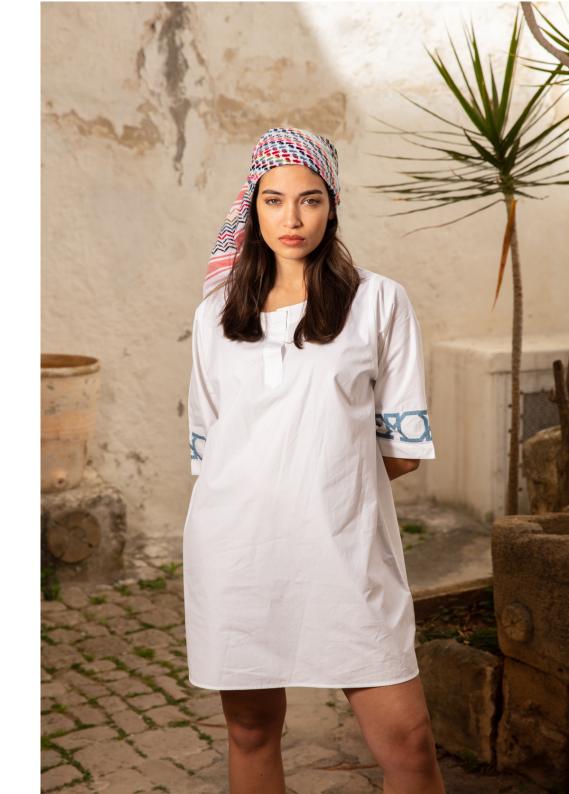

ESMERALDA | WHITE SHORT COTTON DRESS | BLUE AL QUDS

ESMERALDA | WHITE SHORT COTTON DRESS | BLUE AL QUDS

# **SEP ITALIAN SUMMER: WHITE**

CATALINA LINEN LONG DRESS ANTIQUE PINK SINEAD

WHITE COTTON OBI BELT

POLO COLLAR | WHITE SHORT COTTON DRESS | PINK IBRAHIM

DOD NOPO

ESMERALDA | WHITE SHORT COTTON DRESS | BLUE AL QUDS