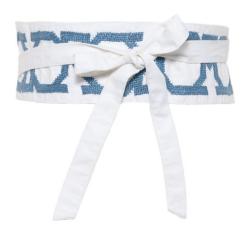

# **SEP ITALIAN SUMMER: INDIGO BLUE**

POLO COLLAR | INDIGO BLUE SHORT LINEN DRESS | IBRAHIM

ESMERALDA INDIGO BLUE SHORT LINEN DRESS AL QUDS

INDIGO BLUE LINEN OBI BELT

POLO COLLAR | INDIGO BLUE LINEN A-SHAPE TOP | SINEAD

INDIGO BLUE LINEN PALAZZO PANTS | SINEAD

INDIGO BLUE LINEN OBI BELT

POLO COLLAR | BLACK SHORT LINEN DRESS | IBRAHIM

POLO COLLAR | BLACK LINEN A-SHAPE TOP | SINEAD BLACK LINEN PALAZZO PANTS | SINEAD