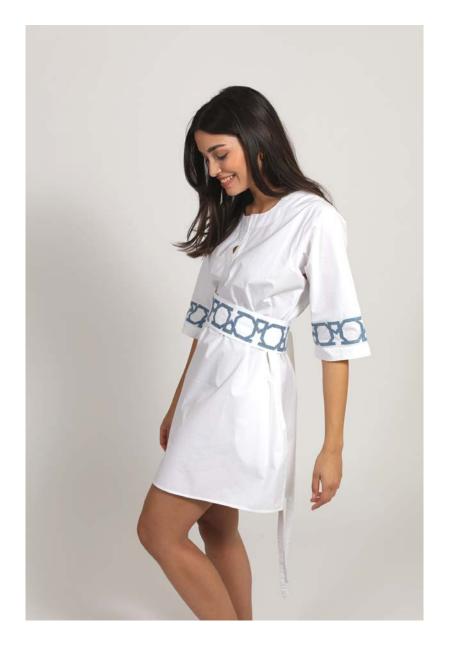

ESMERALDA | WHITE SHORT COTTON DRESS | BLUE AL QUDS

ESMERALDA | WHITE SHORT COTTON DRESS | BLUE AL QUDS

# **SEP ITALIAN SUMMER: WHITE**

CATALINA LINEN LONG DRESS ANTIQUE PINK SINEAD

WHITE COTTON OBI BELT

POLO COLLAR | WHITE SHORT COTTON DRESS | PINK IBRAHIM

DOD NOPO

ESMERALDA | WHITE SHORT COTTON DRESS | BLUE AL QUDS