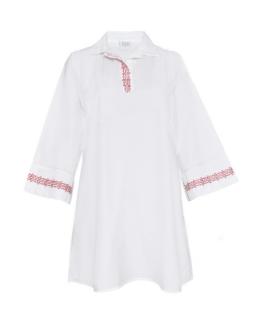

# **SEP ITALIAN SUMMER: WHITE**

CATALINA LINEN LONG DRESS ANTIQUE PINK SINEAD

WHITE COTTON OBI BELT

POLO COLLAR | WHITE SHORT COTTON DRESS | PINK IBRAHIM

DOD NOPO

ESMERALDA | WHITE SHORT COTTON DRESS | BLUE AL QUDS