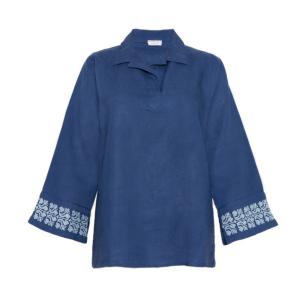

WHITE COTTON OBI BELT

POLO COLLAR | INDIGO BLUE SHORT LINEN DRESS | IBRAHIM

ESMERALDA INDIGO BLUE SHORT LINEN DRESS AL QUDS

POLO COLLAR | INDIGO BLUE LINEN A-SHAPE TOP | SINEAD INDIGO BLUE LINEN PALAZZO PANTS | SINEAD

# **SEP ITALIAN SUMMER: INDIGO BLUE**

POLO COLLAR | INDIGO BLUE SHORT LINEN DRESS | IBRAHIM

ESMERALDA INDIGO BLUE SHORT LINEN DRESS AL QUDS

INDIGO BLUE LINEN OBI BELT

POLO COLLAR | INDIGO BLUE LINEN A-SHAPE TOP | SINEAD