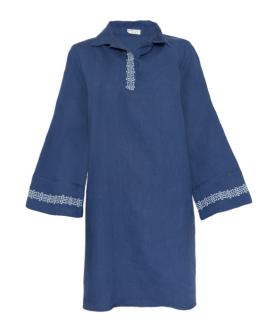

WHITE COTTON OBI BELT

POLO COLLAR | INDIGO BLUE SHORT LINEN DRESS | IBRAHIM

ESMERALDA INDIGO BLUE SHORT LINEN DRESS AL QUDS

POLO COLLAR | INDIGO BLUE LINEN A-SHAPE TOP | SINEAD INDIGO BLUE LINEN PALAZZO PANTS | SINEAD

# **SEP ITALIAN SUMMER: INDIGO BLUE**

POLO COLLAR | INDIGO BLUE SHORT LINEN DRESS | IBRAHIM

ESMERALDA INDIGO BLUE SHORT LINEN DRESS AL QUDS

INDIGO BLUE LINEN OBI BELT

POLO COLLAR | INDIGO BLUE LINEN A-SHAPE TOP | SINEAD