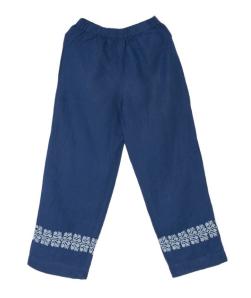

WHITE COTTON OBI BELT

POLO COLLAR | INDIGO BLUE SHORT LINEN DRESS | IBRAHIM

ESMERALDA INDIGO BLUE SHORT LINEN DRESS AL QUDS

POLO COLLAR | INDIGO BLUE LINEN A-SHAPE TOP | SINEAD INDIGO BLUE LINEN PALAZZO PANTS | SINEAD

# **SEP ITALIAN SUMMER: INDIGO BLUE**

POLO COLLAR | INDIGO BLUE SHORT LINEN DRESS | IBRAHIM

ESMERALDA INDIGO BLUE SHORT LINEN DRESS AL QUDS

INDIGO BLUE LINEN OBI BELT

POLO COLLAR | INDIGO BLUE LINEN A-SHAPE TOP | SINEAD

INDIGO BLUE LINEN PALAZZO PANTS | SINEAD

INDIGO BLUE LINEN OBI BELT

POLO COLLAR | BLACK SHORT LINEN DRESS | IBRAHIM

POLO COLLAR | BLACK LINEN A-SHAPE TOP | SINEAD BLACK LINEN PALAZZO PANTS | SINEAD