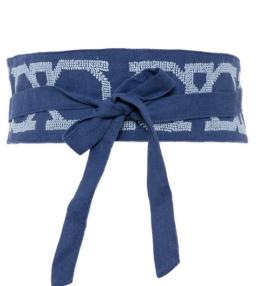

WHITE COTTON OBI BELT

POLO COLLAR | INDIGO BLUE SHORT LINEN DRESS | IBRAHIM

ESMERALDA INDIGO BLUE SHORT LINEN DRESS AL QUDS

POLO COLLAR | INDIGO BLUE LINEN A-SHAPE TOP | SINEAD INDIGO BLUE LINEN PALAZZO PANTS | SINEAD

# **SEP ITALIAN SUMMER: INDIGO BLUE**

POLO COLLAR | INDIGO BLUE SHORT LINEN DRESS | IBRAHIM

ESMERALDA INDIGO BLUE SHORT LINEN DRESS AL QUDS

INDIGO BLUE LINEN OBI BELT

POLO COLLAR | INDIGO BLUE LINEN A-SHAPE TOP | SINEAD

INDIGO BLUE LINEN PALAZZO PANTS | SINEAD

INDIGO BLUE LINEN OBI BELT

POLO COLLAR | BLACK SHORT LINEN DRESS | IBRAHIM

POLO COLLAR | BLACK LINEN A-SHAPE TOP | SINEAD BLACK LINEN PALAZZO PANTS | SINEAD