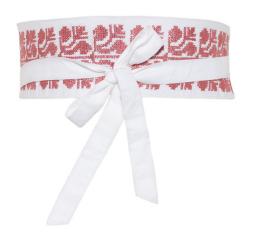

# **SEP ITALIAN SUMMER: WHITE**

CATALINA LINEN LONG DRESS ANTIQUE PINK SINEAD

WHITE COTTON OBI BELT

POLO COLLAR | WHITE SHORT COTTON DRESS | PINK IBRAHIM

DOD NOPO

ESMERALDA | WHITE SHORT COTTON DRESS | BLUE AL QUDS