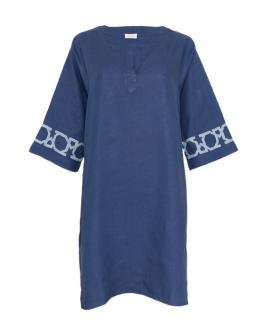

WHITE COTTON OBI BELT

POLO COLLAR | INDIGO BLUE SHORT LINEN DRESS | IBRAHIM

ESMERALDA INDIGO BLUE SHORT LINEN DRESS AL QUDS

POLO COLLAR | INDIGO BLUE LINEN A-SHAPE TOP | SINEAD INDIGO BLUE LINEN PALAZZO PANTS | SINEAD

# **SEP ITALIAN SUMMER: INDIGO BLUE**

POLO COLLAR | INDIGO BLUE SHORT LINEN DRESS | IBRAHIM

ESMERALDA INDIGO BLUE SHORT LINEN DRESS AL QUDS

INDIGO BLUE LINEN OBI BELT

POLO COLLAR | INDIGO BLUE LINEN A-SHAPE TOP | SINEAD