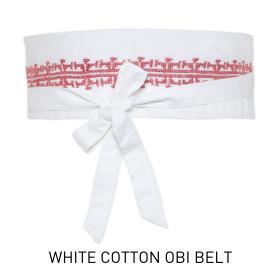

# **SEP ITALIAN SUMMER: WHITE**

CATALINA LINEN LONG DRESS ANTIQUE PINK SINEAD

WHITE COTTON OBI BELT

POLO COLLAR | WHITE SHORT COTTON DRESS | PINK IBRAHIM

DOD NOPO

ESMERALDA | WHITE SHORT COTTON DRESS | BLUE AL QUDS

WHITE COTTON OBI BELT

POLO COLLAR | INDIGO BLUE SHORT LINEN DRESS | IBRAHIM

ESMERALDA INDIGO BLUE SHORT LINEN DRESS AL QUDS

POLO COLLAR | INDIGO BLUE LINEN A-SHAPE TOP | SINEAD INDIGO BLUE LINEN PALAZZO PANTS | SINEAD