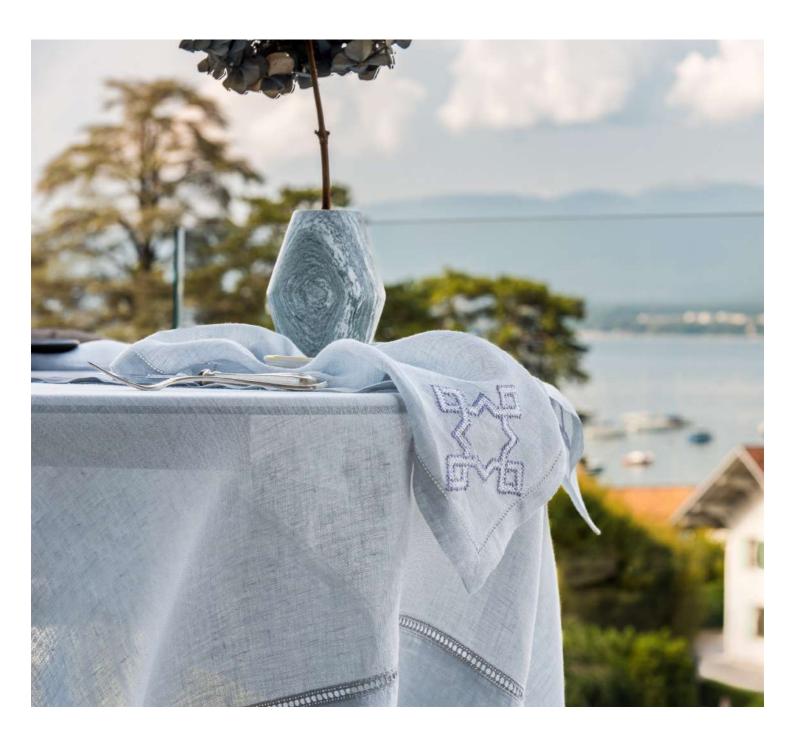

## WHAT STORY IS IN YOUR HOME?

SEP HOME: A FUSION OF PREMIUM MIDDLE EASTERN CRAFTSMANSHIP AND ITALIAN STYLE.

Our one-of-a-kind hand-embroidered pieces feature ancient yet contemporary patterns embroidered by hand on the finest Italian linen. With exquisite attention to detail, SEP creations exude sophistication. Elevate your space with SEP's luxurious tablecloth, napkin, placemat, and cushion designs.

## DISCOVER THE ART OF SEP LIVING

DESIGNED IN ITALY, HAND-EMBROIDERED IN JERASH CAMP