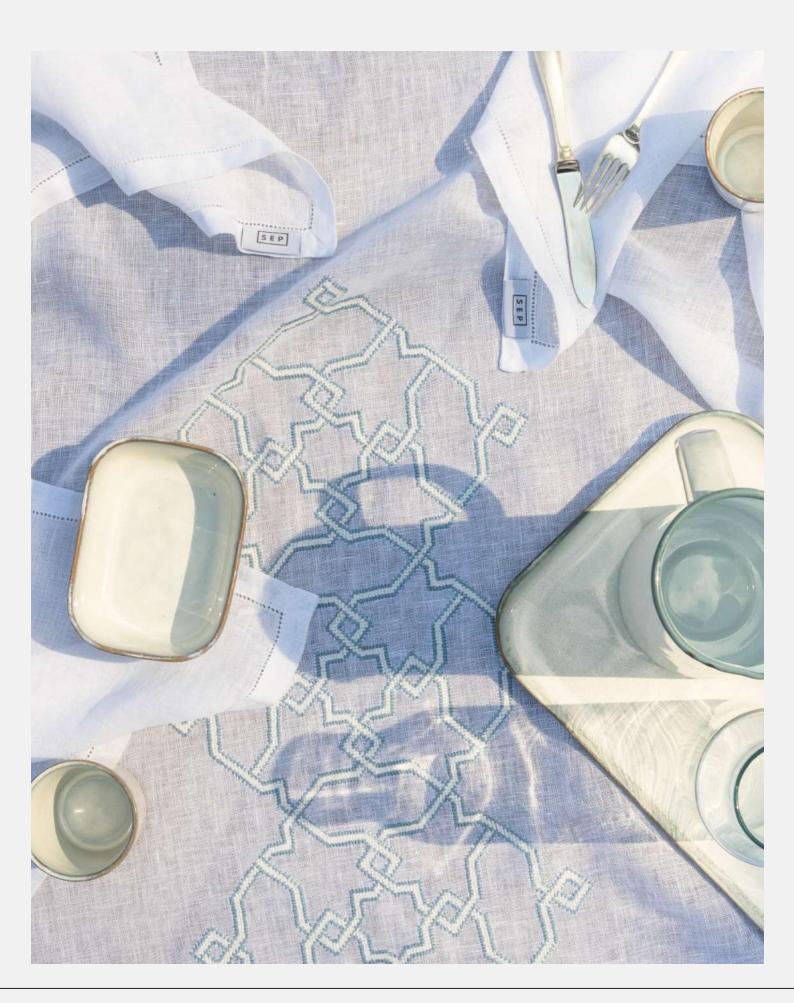

## WHAT STORY IS IN YOUR HOME?

SEP HOME: A FUSION OF PREMIUM MIDDLE EASTERN CRAFTSMANSHIP AND ITALIAN STYLE.

Our one-of-a-kind hand-embroidered pieces feature ancient yet contemporary patterns embroidered by hand on the finest Italian linen. With exquisite attention to detail, SEP creations exude sophistication. Elevate your space with SEP's luxurious tablecloth, napkin, placemat, and cushion designs.

## MODERN PIECES FROM OVER A THOUSAND YEARS AGO