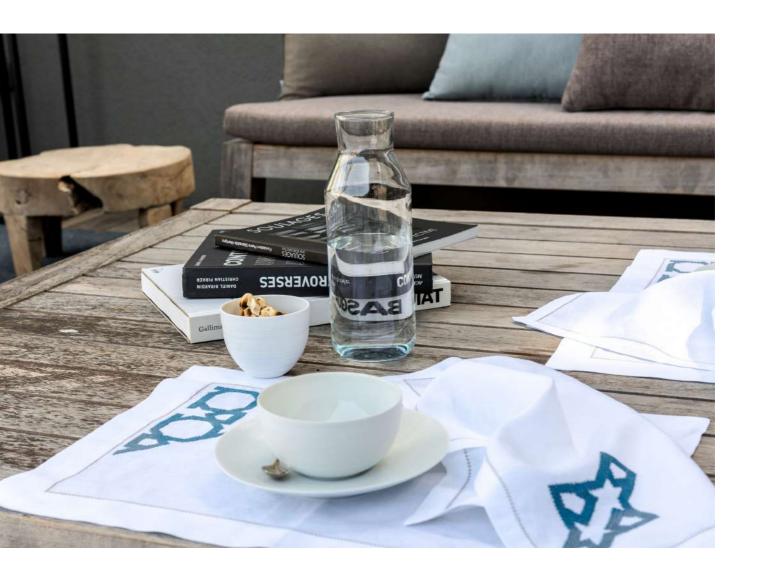

## WHAT STORY IS IN YOUR HOME?

SEP HOME: A FUSION OF PREMIUM MIDDLE EASTERN CRAFTSMANSHIP AND ITALIAN STYLE.

Our one-of-a-kind hand-embroidered pieces feature ancient yet contemporary patterns embroidered by hand on the finest Italian linen. With exquisite attention to detail, SEP creations exude sophistication. Elevate your space with SEP's luxurious tablecloth, napkin, placemat, and cushion designs.

## DISCOVER THE ART OF SEP LIVING

DESIGNED IN ITALY, HAND-EMBROIDERED IN JERASH CAMP