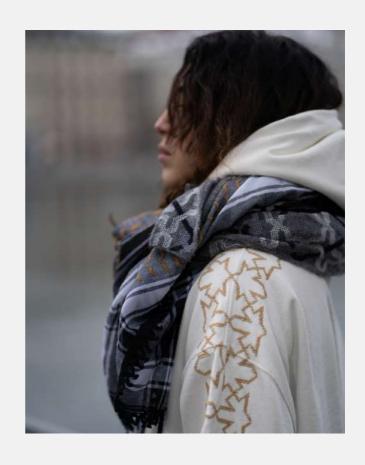

# LAYERING KEFFIYEH& CASHMERE

LET THE SEP ARTISTS KEEP YOU WARM, IN THIS COLD, COLD WORLD

What makes the SEP total look magical is not the hoodie, the beanie, nor the scarves

It is the thousands of cross stitches which have been hand-embroidered by a SEP Artist, which convey her story, her emotions, her heritage

# embroidery is freedom expression resilience

FEATURED PRODUCTS: PINK MULTICOLOR KEFFIYEH, LILAC MIXED COLORS CASHMERE SHAWL, ORGANIC COTTON BLUE HOODIE SULTAN HAN®, GRAY IBRAHIM CASHMERE SCARF AND BEANIE, GRAY BEEHIVE CASHMERE HOODIE

### YOU ARE WHAT YOU WEAR

DESIGNED IN ITALY, HAND-EMBROIDERED IN JERASH CAMP