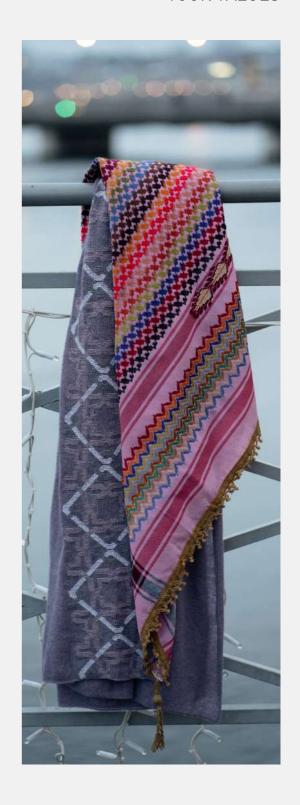

# embroidery is freedom expression resilience

FEATURED PRODUCTS: PINK MULTICOLOR KEFFIYEH, LILAC MIXED COLORS CASHMERE SHAWL, ORGANIC COTTON BLUE HOODIE SULTAN HAN®, GRAY IBRAHIM CASHMERE SCARF AND BEANIE, GRAY BEEHIVE CASHMERE HOODIE