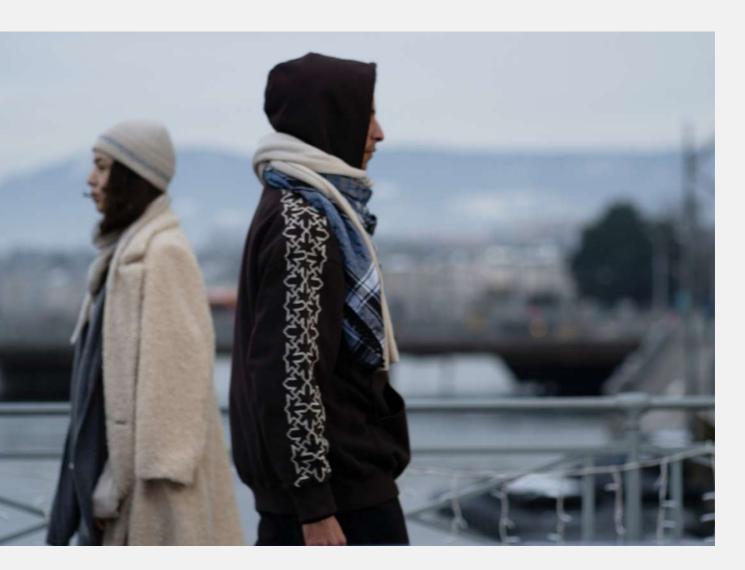

# LAYERING KEFFIYEH& CASHMERE

LET THE SEP ARTISTS KEEP YOU WARM, IN THIS COLD, COLD WORLD

What makes the SEP total look magical is not the hoodie, the beanie, nor the scarves

It is the thousands of cross stitches which have been hand-embroidered by a SEP Artist, which convey her story, her emotions, her heritage

We are stronger together

It's not just clothing; it's a statement, it's being part of a community and sharing universal values

## **FUSION**

LAYERING CASHMERE AND KEFFIYEH: CONVEY YOUR PERSONAL STYLE AS WELL AS YOUR VALUES

# embroidery is freedom expression resilience

FEATURED PRODUCTS: PINK MULTICOLOR KEFFIYEH, LILAC MIXED COLORS CASHMERE SHAWL, ORGANIC COTTON BLUE HOODIE SULTAN HAN®, GRAY IBRAHIM CASHMERE SCARF AND BEANIE, GRAY BEEHIVE CASHMERE HOODIE