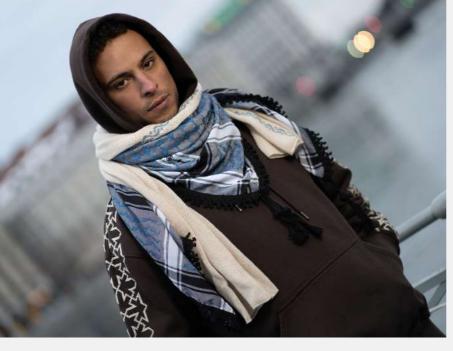

# LAYERING KEFFIYEH& CASHMERE

LET THE SEP ARTISTS KEEP YOU WARM, IN THIS COLD, COLD WORLD

What makes the SEP total look magical is not the hoodie, the beanie, nor the scarves

It is the thousands of cross stitches which have been hand-embroidered by a SEP Artist, which convey her story, her emotions, her heritage

# embroidery is freedom expression resilience

FEATURED PRODUCTS: PINK MULTICOLOR KEFFIYEH, LILAC MIXED COLORS CASHMERE SHAWL, ORGANIC COTTON BLUE HOODIE SULTAN HAN®, GRAY IBRAHIM CASHMERE SCARF AND BEANIE, GRAY BEEHIVE CASHMERE HOODIE

### YOU ARE WHAT YOU WEAR

DESIGNED IN ITALY, HAND-EMBROIDERED IN JERASH CAMP