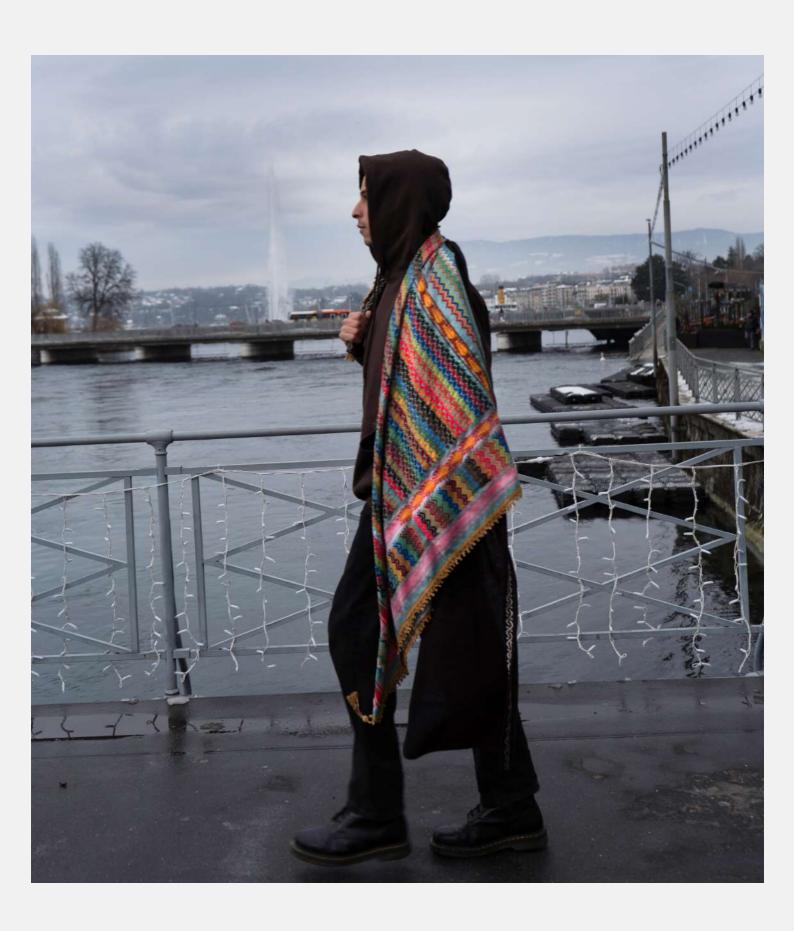

# embroidery is freedom expression resilience

FEATURED PRODUCTS: PINK MULTICOLOR KEFFIYEH, LILAC MIXED COLORS CASHMERE SHAWL, ORGANIC COTTON BLUE HOODIE SULTAN HAN®, GRAY IBRAHIM CASHMERE SCARF AND BEANIE, GRAY BEEHIVE CASHMERE HOODIE

### YOU ARE WHAT YOU WEAR

DESIGNED IN ITALY, HAND-EMBROIDERED IN JERASH CAMP