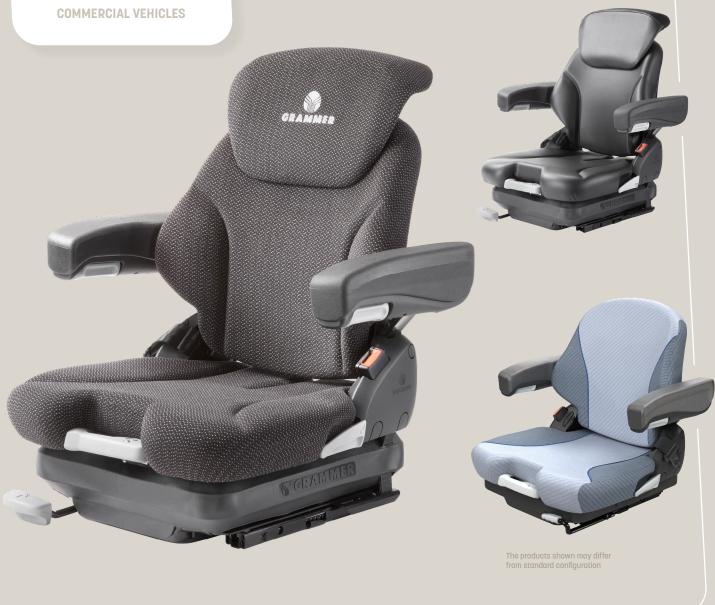

## MSG65 Premium comfort in a compact size

## MSG65 Technical data

The MSG65 is ergonomically designed with a low-profile mechanical suspension that significantly reduces vibrations in compact-equipment applications.

Heat

| Low-profile mechanical suspension                                   |                                                                                                             |
|---------------------------------------------------------------------|-------------------------------------------------------------------------------------------------------------|
|                                                                     | •                                                                                                           |
| Suspension stroke: up to 2.3" (60 mm) or 3.1" (80 mm)               | •                                                                                                           |
| Mechanical weight adjustment: 110 – 375 lbs. (50 – 170 kg)          | •                                                                                                           |
| Fore/aft adjustment: to accommodate all body sizes/types            | •                                                                                                           |
| Lumbar support: easily adjusts for optimal back support and comfort | •                                                                                                           |
| Backrest extension: adjustable to support upper back/neck           | 0                                                                                                           |
| Backrest angle adjustment: allows to recline to your comfort level  | •                                                                                                           |
| Seat cushion width: 20.4" (518 mm)                                  | •                                                                                                           |
| Swivel: allows better view of rear equipment and improved           | 0                                                                                                           |
|                                                                     | Backrest angle adjustment: allows to recline to your<br>comfort level<br>Seat cushion width: 20.4" (518 mm) |