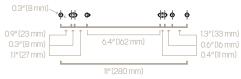

## Measurements (installation dimensions)

|    | Features & Benefits                                                                                    | MSG65 |
|----|--------------------------------------------------------------------------------------------------------|-------|
| 10 | Retractable seat belt: safety feature                                                                  | 0     |
| 11 | Adjustable or foldable armrests: reduce load on the spine                                              | 0     |
| 12 | Document box or net: to store manuals/documents                                                        | 0     |
| 13 | Fore/aft isolator: dramatically reduces horizontal vibrations and prevents jolts from jarring the back | 0     |
| 14 | Operator presence switch: safety feature                                                               | 0     |
| 15 | High-back or low-back seat top                                                                         | 0     |
| 16 | Seat heating: eliminates cold stress and positively influences metabolism and mental state             | 0     |
| 17 | Complies with FEM 4.003 (for forklift trucks)                                                          | •     |
| 18 | Complies with ISO 6683 (for earth-moving equipment)                                                    | •     |
|    |                                                                                                        |       |

STANDARD

OPTIONAL

All dimensions in mm. Subject to technical changes.