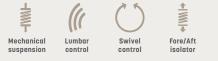

## MSG65 Technical data

The MSG65 is ergonomically designed with a low-profile mechanical suspension that significantly reduces vibrations in compact-equipment applications.

Heat

| Low-profile mechanical suspension                                   |                                                                                                             |
|---------------------------------------------------------------------|-------------------------------------------------------------------------------------------------------------|
|                                                                     | •                                                                                                           |
| Suspension stroke: up to 2.3" (60 mm) or 3.1" (80 mm)               | •                                                                                                           |
| Mechanical weight adjustment: 110 – 375 lbs. (50 – 170 kg)          | •                                                                                                           |
| Fore/aft adjustment: to accommodate all body sizes/types            | •                                                                                                           |
| Lumbar support: easily adjusts for optimal back support and comfort | •                                                                                                           |
| Backrest extension: adjustable to support upper back/neck           | 0                                                                                                           |
| Backrest angle adjustment: allows to recline to your comfort level  | •                                                                                                           |
| Seat cushion width: 20.4" (518 mm)                                  | •                                                                                                           |
| Swivel: allows better view of rear equipment and improved           | 0                                                                                                           |
|                                                                     | Backrest angle adjustment: allows to recline to your<br>comfort level<br>Seat cushion width: 20.4" (518 mm) |