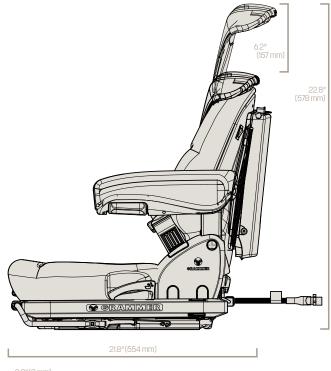

## Measurements (installation dimensions)

|    | Features & Benefits                                                                                    | MSG65 |
|----|--------------------------------------------------------------------------------------------------------|-------|
| 10 | Retractable seat belt: safety feature                                                                  | 0     |
| 11 | Adjustable or foldable armrests: reduce load on the spine                                              | 0     |
| 12 | Document box or net: to store manuals/documents                                                        | 0     |
| 13 | Fore/aft isolator: dramatically reduces horizontal vibrations and prevents jolts from jarring the back | 0     |
| 14 | Operator presence switch: safety feature                                                               | 0     |
| 15 | High-back or low-back seat top                                                                         | 0     |
| 16 | Seat heating: eliminates cold stress and positively influences metabolism and mental state             | 0     |
| 17 | Complies with FEM 4.003 (for forklift trucks)                                                          | •     |
| 18 | Complies with ISO 6683 (for earth-moving equipment)                                                    | •     |
|    |                                                                                                        |       |