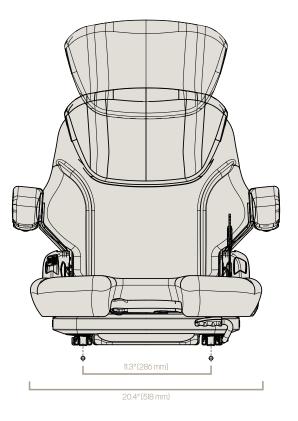

## MSG65 Technical data

The MSG65 is ergonomically designed with a low-profile mechanical suspension that significantly reduces vibrations in compact-equipment applications.

Heat

| Low-profile mechanical suspension                                   |                                                                                                             |
|---------------------------------------------------------------------|-------------------------------------------------------------------------------------------------------------|
|                                                                     | •                                                                                                           |
| Suspension stroke: up to 2.3" (60 mm) or 3.1" (80 mm)               | •                                                                                                           |
| Mechanical weight adjustment: 110 – 375 lbs. (50 – 170 kg)          | •                                                                                                           |
| Fore/aft adjustment: to accommodate all body sizes/types            | •                                                                                                           |
| Lumbar support: easily adjusts for optimal back support and comfort | •                                                                                                           |
| Backrest extension: adjustable to support upper back/neck           | 0                                                                                                           |
| Backrest angle adjustment: allows to recline to your comfort level  | •                                                                                                           |
| Seat cushion width: 20.4" (518 mm)                                  | •                                                                                                           |
| Swivel: allows better view of rear equipment and improved           | 0                                                                                                           |
|                                                                     | Backrest angle adjustment: allows to recline to your<br>comfort level<br>Seat cushion width: 20.4" (518 mm) |

## Measurements (installation dimensions)

|    | Features & Benefits                                                                                    | MSG65 |
|----|--------------------------------------------------------------------------------------------------------|-------|
| 10 | Retractable seat belt: safety feature                                                                  | 0     |
| 11 | Adjustable or foldable armrests: reduce load on the spine                                              | 0     |
| 12 | Document box or net: to store manuals/documents                                                        | 0     |
| 13 | Fore/aft isolator: dramatically reduces horizontal vibrations and prevents jolts from jarring the back | 0     |
| 14 | Operator presence switch: safety feature                                                               | 0     |
| 15 | High-back or low-back seat top                                                                         | 0     |
| 16 | Seat heating: eliminates cold stress and positively influences metabolism and mental state             | 0     |
| 17 | Complies with FEM 4.003 (for forklift trucks)                                                          | •     |
| 18 | Complies with ISO 6683 (for earth-moving equipment)                                                    | •     |
|    |                                                                                                        |       |