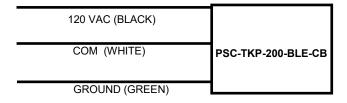

# PSC-TKP-200-BLE-CB | Line Voltage Time-Keeper

### **Overview**

- Line Voltage Input 120 VAC
- Time Keeper
- Back-up Battery\* approximately 24 hours



Dimensions (in): 9x6x3

# **Applications**

The McWong Line Voltage Time Keeper PSC-TKP-200-BLE-CB provides reliable scheduling when using with Casambi Bluetooth Mesh network.

PSC-TKP-200-BLE-CB comes with back-up battery to provide support incase of power outage, this back-up battery\* is maintained by the integrated charge controller, and can last for approximately 24 hours.

\*Charge for 24 hours before use

# **Wiring Diagram**



### **How to Order**

| Model No.          | Description                       | Input Voltage |
|--------------------|-----------------------------------|---------------|
| PSC-TKP-200-BLE-CB | Line Voltage Time-Keeper, Casambi | 120 VAC       |

Design and specifications are subject to change without notice.



<sup>\*</sup>Enable UPS switch before use