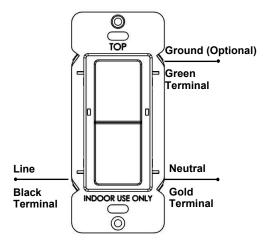

| 49 ~ 65ft (15 ~ 20m)            |  |  |  |
| Operating Temperature             | 0° to 55°C                      |  |  |  |
| Storage Temperature               | -10° to 60°C                    |  |  |  |
| Relative Humidity                 | 95% non-condensing              |  |  |  |
| Mounting                          | Standard wall box               |  |  |  |
| Color                             | White                           |  |  |  |
| Warranty                          | 5 years                         |  |  |  |

<sup>\*</sup>Bluetooth Range is highly dependent on the integration of fixtures, surrounding environment and conditions. It is recommended to conduct testing for range accuracy.

#### **Physical Dimensions**





Drawings are Not to Scale

### **Wiring Diagram**