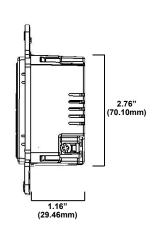

Max 1.5W |  |  |  |
| Max Bluetooth Range*              | 49 ~ 65ft (15 ~ 20m)            |  |  |  |
| Operating Temperature             | 0° to 55°C                      |  |  |  |
| Storage Temperature               | -10° to 60°C                    |  |  |  |
| Relative Humidity                 | 95% non-condensing              |  |  |  |
| Mounting                          | Standard wall box               |  |  |  |
| Color                             | White                           |  |  |  |
| Warranty                          | 5 years                         |  |  |  |

<sup>\*</sup>Bluetooth Range is highly dependent on the integration of fixtures, surrounding environment and conditions. It is recommended to conduct testing for range accuracy.

#### **Physical Dimensions**





Drawings are Not to Scale

### **Wiring Diagram**