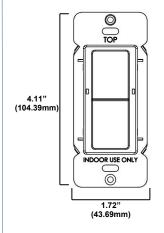

I Max 1.5W |  |  |  |
| Max Bluetooth Range*              | 49 ~ 65ft (15 ~ 20m)            |  |  |  |
| Operating Temperature             | 0° to 55°C                      |  |  |  |
| Storage Temperature               | -10° to 60°C                    |  |  |  |
| Relative Humidity                 | 95% non-condensing              |  |  |  |
| Mounting                          | Standard wall box               |  |  |  |
| Color                             | White                           |  |  |  |
| Warranty                          | 5 years                         |  |  |  |

<sup>\*</sup>Bluetooth Range is highly dependent on the integration of fixtures, surrounding environment and conditions. It is recommended to conduct testing for range accuracy.

#### **Physical Dimensions**





Drawings are Not to Scale

### **Wiring Diagram**