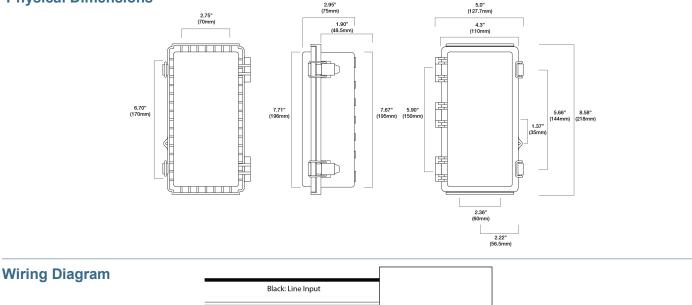

### **Physical Dimensions**

PSC-RET-100-BLE-CB

| How | to | Ord | ler |
|-----|----|-----|-----|
|-----|----|-----|-----|

| Model No.          | Description                                       | Input Voltage |
|--------------------|---------------------------------------------------|---------------|
| PSC-RET-100-BLE-CB | Casambi Line Voltage Wireless Mesh Range Extender | 120-277 VAC   |

White: Neutral Input Green: Ground

Design and specifications are subject to change without notice.

| Project       |  |
|---------------|--|
| Location/Type |  |