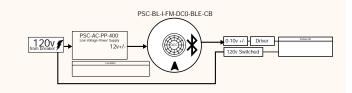

#### PSC-BL-I-FM-DC0-BLE-CB

Casambi Mesh PIR Highbay/Lowbay Sensor 12-24VDC, PIR Lens NOT included

#### Overview

- Interior/Exterior PIR sensor
- Mount in Fixture, JBOX, Ceiling, or Ceiling Tile
- Casambi Wireless Mesh
- High-End Trim, Zoning,
- Continuous Dimming IP-65 Rating
- LED Motion indicator Active High output for relay drive
- Mounting height up to 40 ft (12.2m)
- ioXt Alliance
- cybersecurity certification
- High/Low Bay Sensor Controller