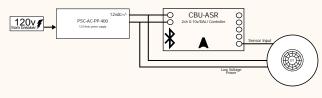

#### CES/I-B-CS

Photodiode Sensor with BLE Compliant output

#### **FEATURES**

- Communication Protocol Bluetooth 5.0
- Measuring range 0-100 fc
- Input Power 12- 24VDC, 40mA Max
- Operating Temperature -20°C to +55°C

## Wireless Indoor Daylight Sensor