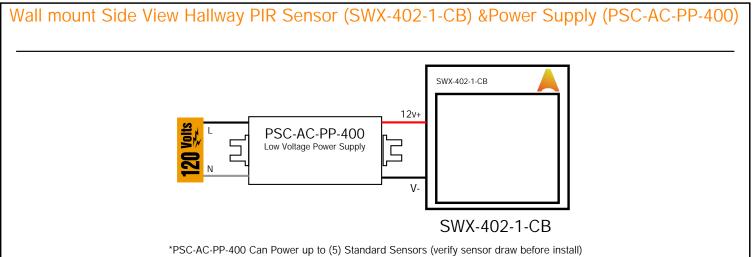

### SWX-400-1-CB Wide view & Hallway OCC Sensor

SENSORWORX\* wide view and hallway occupancy sensors enable mounting to a wall, corner, junction box, or conduit. This flexibility reduces contractor installation time and provides a secure and clean finished appearance. SENSORWORX products utilize the latest passive infrared technology and digital signal processing techniques to provide unmatched detection performance. Additionally, these SENSORWORX units are available with an integrated microphone to provide overlapping passive acoustic occupancy detection for rooms with obstructions or where occupant motion will be limited.

#### WV/Hallway OCC Sensor