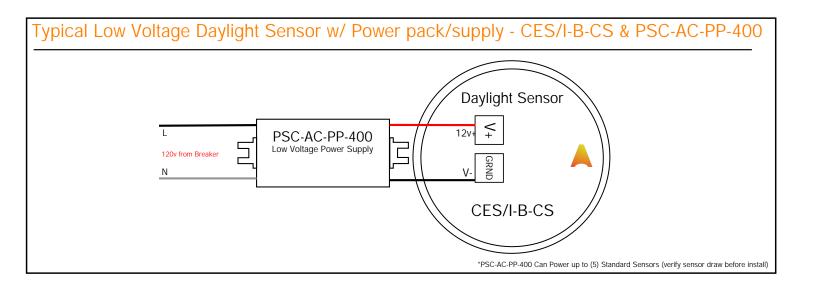

#### CES/I-B-CS

Photodiode Sensor with BLE Compliant output

#### **FEATURES**

- Communication Protocol Bluetooth 5.0
- Measuring range 0-100 fc
- Input Power 12- 24VDC, 40mA Max
- Operating Temperature -20°C to +55°C

## Wireless Indoor Daylight Sensor