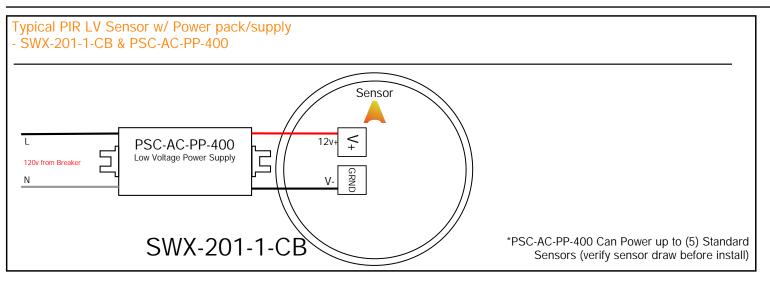

### SWX-201-1-CB

Small Motion 360° Ceiling Sensor - PIR, Low Voltage, Casambi Enabled

Digital Passive Infrared (PIR) Detection Passive Acoustic Detection (Optional) 360° Coverage Patterns Compact Size and Matte Finish Four Contractor Friendly Mounting Methods Mounting Nipple Attachment with Integrated Hole Saw Convenient Test Mode and Adjustable Time Delays

#### OCC/VCC Sensor w/ Power Supply