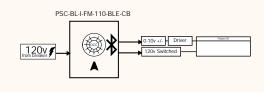

#### PSC-BL-I-FM-110-BLE-CB

Casambi Mesh PIR High bay Sensor, 120vac

#### **Overview**

- PIR sensor
- Input voltage: 120-277VAC, 50/60Hz
- Casambi Bluetooth Mesh
- High-End Trim, Zoning, Continuous Bilevel Dimming, Scheduling
- LED Motion indicator
- Mounting height up to 40ft (12.2m)
- 360° coverage pattern