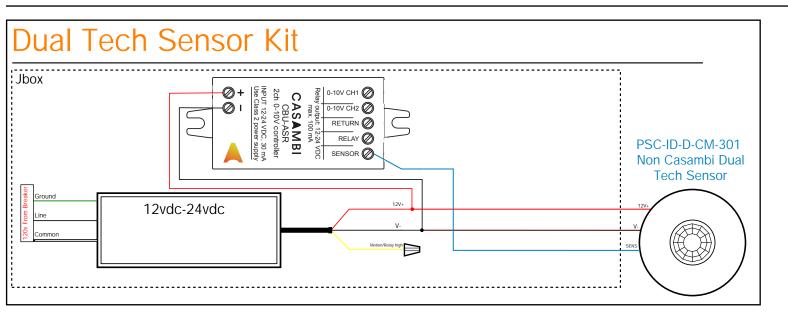

#### Dualtech-Kit

#### Low Voltage Ceiling Mount Dual Tech Occupancy Sensor

**Basic Features** 

- Line voltage version: 120-277VAC, 60Hz
- Low voltage version: 24VDC, requires separate class 2 power supply
- PIR sensor range: 360 coverage up to 1600ft<sup>2</sup> (
  44ft)
- Ultrasonic sensor range: 360 coverage up to 900ft<sup>2</sup> (30ft x 30ft)
- Time-delay and sensitivity controls
- Photocell for daylight sensingLED indicator light
- UL/cUL listed: E350121, E341446

### Dual-tech Sensor Kit