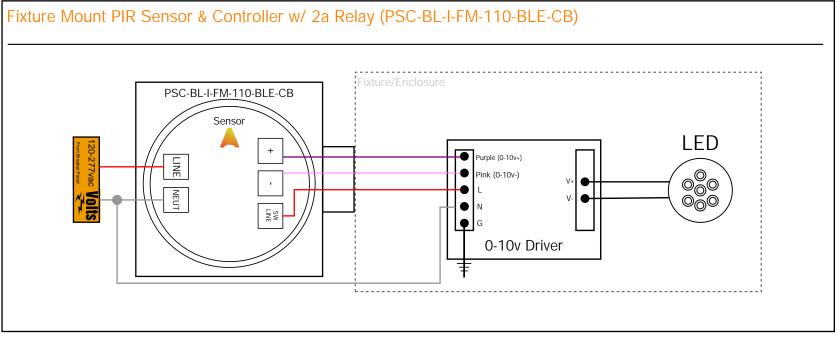

#### PSC-BL-I-FM-110-BLE-CB

Casambi Mesh PIR High bay Sensor, 120vac

#### **Overview**

- PIR sensor
- Input voltage: 120-277VAC, 50/60Hz
- Casambi Bluetooth Mesh
- High-End Trim, Zoning, Continuous Bilevel Dimming, Scheduling
- LED Motion indicator
- Mounting height up to 40ft (12.2m)
- 360° coverage pattern