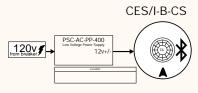

#### CES/I-B-CS

Photodiode Sensor with BLE Compliant output

#### **FEATURES**

- Communication Protocol Bluetooth 5.0
- Measuring range 0-100 fc
- Input Power 12- 24VDC, 40mA Max
- Operating Temperature -20°C to +55°C

## Wireless Indoor Daylight Sensor