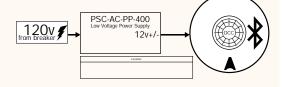

### SWX-201-1-CB

Small Motion 360° Ceiling Sensor - PIR, Low Voltage, Casambi Enabled

Digital Passive Infrared (PIR) Detection Passive Acoustic Detection (Optional) 360° Coverage Patterns Compact Size and Matte Finish Four Contractor Friendly Mounting Methods Mounting Nipple Attachment with Integrated Hole Saw Convenient Test Mode and Adjustable Time Delays

#### OCC/VCC Sensor w/ Power Supply