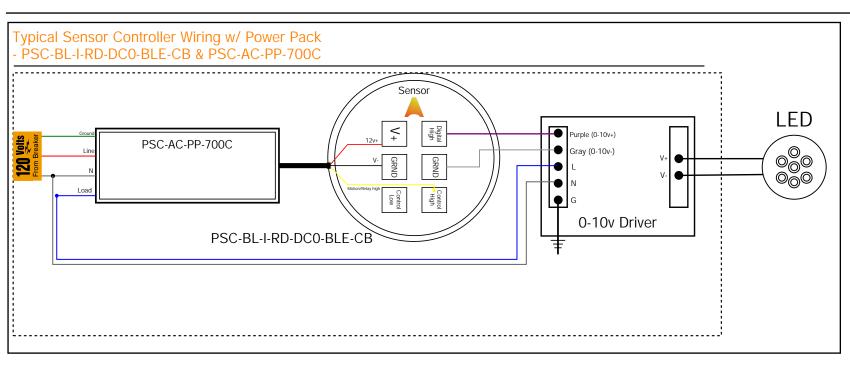

#### PSC-BL-I-FM-DC0-BLE-CB

Casambi Mesh PIR Highbay/Lowbay Sensor 12-24VDC, PIR Lens NOT included

#### Overview

- Interior/Exterior PIR sensor
- Mount in Fixture, JBOX, Ceiling, or Ceiling Tile
- Casambi Wireless Mesh
- High-End Trim, Zoning,
- Continuous Dimming IP-65 Rating
- LED Motion indicator Active High output for relay drive
- Mounting height up to 40 ft (12.2m)
- ioXt Alliance
- cybersecurity certification
- High/Low Bay Sensor Controller