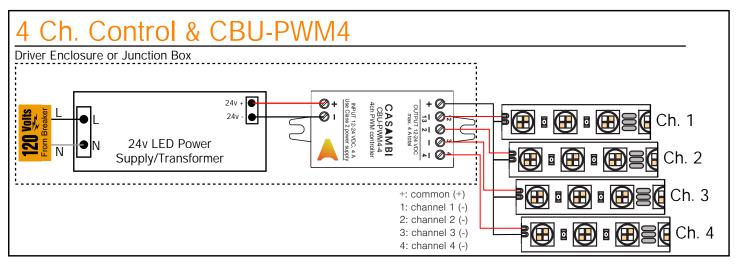

### Fixture Controllers - PWM

CBU-PWM4-4

Bluetooth controllable 4ch PWM dimmer

#### CASAMBI