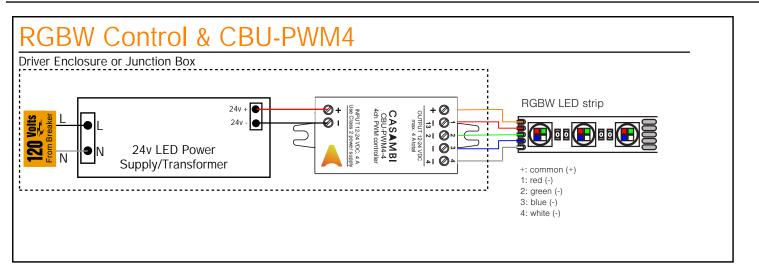

### Fixture Controllers - PWM

CBU-PWM4-4

Bluetooth controllable 4ch PWM dimmer

#### CASAMBI