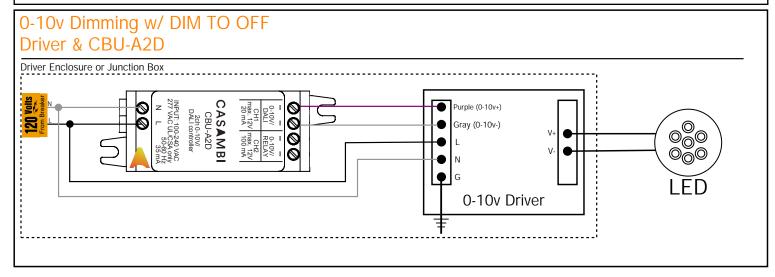

#### CBU-ARP

Bluetooth controllable 0-10V controller with relay

CBU-ARP is a Bluetooth controllable, Casambi enabled one channel 0-10V controller with built-in 2.5 A relay and a motion sensor input.

CBU-ARP is designed to control a single 0-10V LED driver. If the LED driver cannot be turned completely off from the 0-10V control interface, CBU-ARP has a built-in 2.5 A relay for cutting the power from the driver. It also has a 12-24 VDC input for motion sensor. The sensor must be powered by an external power supply, such as mains voltage or auxiliary voltage from an LED driver. The 0-10V output can also be configured as DALI interface which allows for much richer feature set, such as controlling multi-channel LED driver (up to five channels) and reading diagnostic information from the driver.

CASAMBI

Single ch. 0-10v (w/ relay)