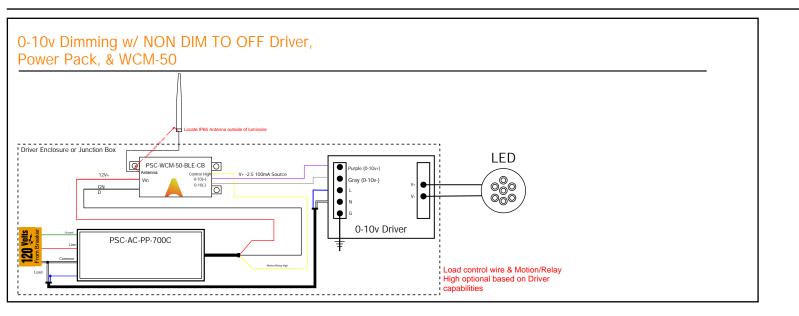

off from the 0-10V control interface, CBU-ARP has a built-in 2.5 A relay for cutting the power from the driver. It also has a 12-24 VDC input for motion sensor. The sensor must be powered by an external power supply, such as mains voltage or auxiliary voltage from an LED driver. The 0-10V output can also be configured as DALI interface which allows for much richer feature set, such as controlling multi-channel LED driver (up to five channels) and reading diagnostic information from the driver.



CASAMBI

Single ch. 0-10v (w/ relay)



## Fixture Controllers - ELV/Phase











### Fixture Controllers - PWM









CBU-PWM4-4

Bluetooth controllable 4ch PWM dimmer

#### CASAMBI

## Fixture Controllers - DMX







## Fixture Controllers - DALI







## Fixture Controllers - Outdoor







# Fixture Controllers - Casambi Ready