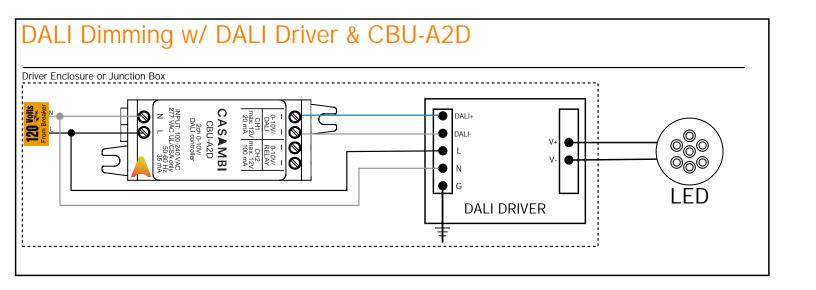

e LED driver cannot be turned completely off from the 0-10V control interface, CBU-ARP has a built-in 2.5 A relay for cutting the power from the driver. It also has a 12-24 VDC input for motion sensor. The sensor must be powered by an external power supply, such as mains voltage or auxiliary voltage from an LED driver. The 0-10V output can also be configured as DALI interface which allows for much richer feature set, such as controlling multi-channel LED driver (up to five channels) and reading diagnostic information from the driver.



CASAMBI

Single ch. 0-10v (w/ relay)



## Fixture Controllers - ELV/Phase











### Fixture Controllers - PWM









CBU-PWM4-4

Bluetooth controllable 4ch PWM dimmer

#### CASAMBI

## Fixture Controllers - DMX







## Fixture Controllers - DALI







## Fixture Controllers - Outdoor







# Fixture Controllers - Casambi Ready