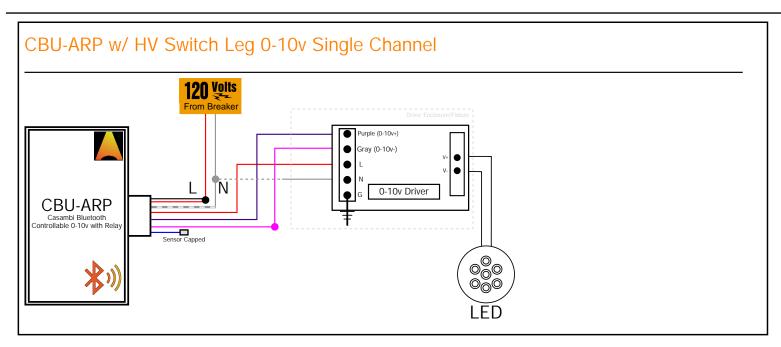

#### CBU-ARP

Bluetooth controllable 0-10V controller with relay

CBU-ARP is a Bluetooth controllable, Casambi enabled one channel 0-10V controller with built-in 2.5 A relay and a motion sensor input.

CBU-ARP is designed to control a single 0-10V LED driver. If the LED driver cannot be turned completely off from the 0-10V control interface, CBU-ARP has a built-in 2.5 A relay for cutting the power from the driver. It also has a 12-24 VDC input for motion sensor. The sensor must be powered by an external power supply, such as mains voltage or auxiliary voltage from an LED driver. The 0-10V output can also be configured as DALI interface which allows for much richer feature set, such as controlling multi-channel LED driver (up to five channels) and reading diagnostic information from the driver.