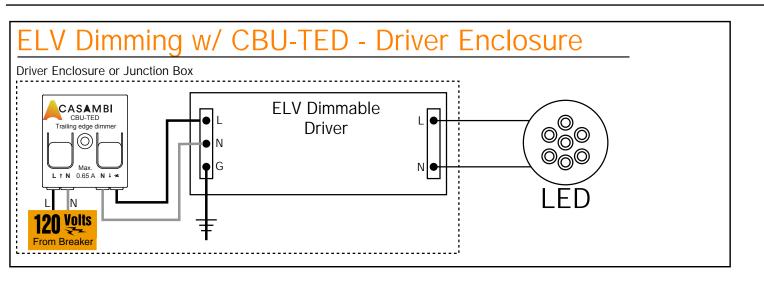

ooth controllable, Casambi enabled one channel 0-10V controller with built-in 2.5 A relay and a motion sensor input.

CBU-ARP is designed to control a single 0-10V LED driver. If the LED driver cannot be turned completely off from the 0-10V control interface, CBU-ARP has a built-in 2.5 A relay for cutting the power from the driver. It also has a 12-24 VDC input for motion sensor. The sensor must be powered by an external power supply, such as mains voltage or auxiliary voltage from an LED driver. The 0-10V output can also be configured as DALI interface which allows for much richer feature set, such as controlling multi-channel LED driver (up to five channels) and reading diagnostic information from the driver.



CASAMBI

Single ch. 0-10v (w/ relay)



## Fixture Controllers - ELV/Phase











### Fixture Controllers - PWM









CBU-PWM4-4

Bluetooth controllable 4ch PWM dimmer

#### CASAMBI

## Fixture Controllers - DMX







## Fixture Controllers - DALI







## Fixture Controllers - Outdoor







# Fixture Controllers - Casambi Ready