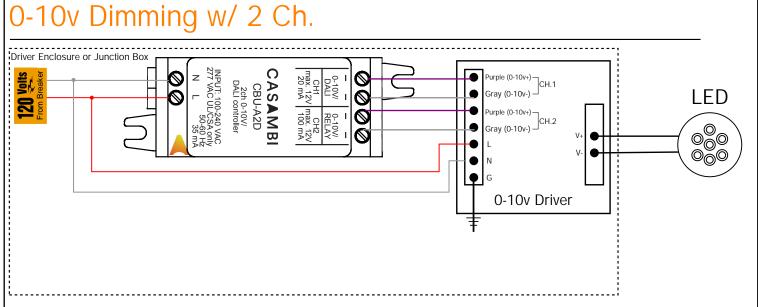

#### CBU-ARP

Bluetooth controllable 0-10V controller with relay

CBU-ARP is a Bluetooth controllable, Casambi enabled one channel 0-10V controller with built-in 2.5 A relay and a motion sensor input.

CBU-ARP is designed to control a single 0-10V LED driver. If the LED driver cannot be turned completely off from the 0-10V control interface, CBU-ARP has a built-in 2.5 A relay for cutting the power from the driver. It also has a 12-24 VDC input for motion sensor. The sensor must be powered by an external power supply, such as mains voltage or auxiliary voltage from an LED driver. The 0-10V output can also be configured as DALI interface which allows for much richer feature set, such as controlling multi-channel LED driver (up to five channels) and reading diagnostic information from the driver.

CASAMBI

Single ch. 0-10v (w/ relay)