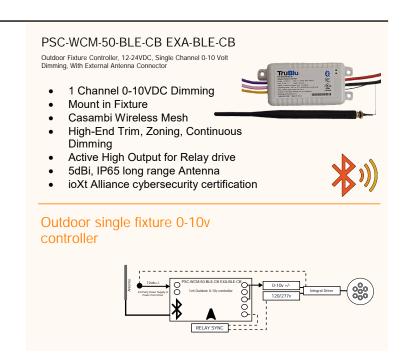

ff from the 0-10V control interface, CBU-ARP has a built-in 2.5 A relay for cutting the power from the driver. It also has a 12-24 VDC input for motion sensor. The sensor must be powered by an external power supply, such as mains voltage or auxiliary voltage from an LED driver. The 0-10V output can also be configured as DALI interface which allows for much richer feature set, such as controlling multi-channel LED driver (up to five channels) and reading diagnostic information from the driver.



CASAMBI

Single ch. 0-10v (w/ relay)



## Fixture Controllers - ELV/Phase











### Fixture Controllers - PWM









CBU-PWM4-4

Bluetooth controllable 4ch PWM dimmer

#### CASAMBI

## Fixture Controllers - DMX







## Fixture Controllers - DALI







## Fixture Controllers - Outdoor







# Fixture Controllers - Casambi Ready