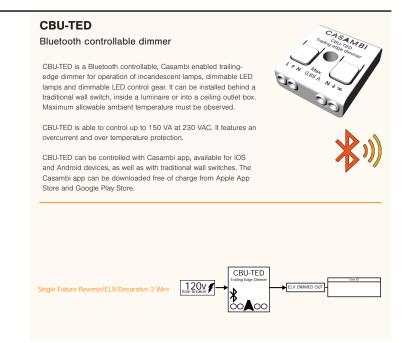

controllable, Casambi enabled one channel 0-10V controller with built-in 2.5 A relay and a motion sensor input.

CBU-ARP is designed to control a single 0-10V LED driver. If the LED driver cannot be turned completely off from the 0-10V control interface, CBU-ARP has a built-in 2.5 A relay for cutting the power from the driver. It also has a 12-24 VDC input for motion sensor. The sensor must be powered by an external power supply, such as mains voltage or auxiliary voltage from an LED driver. The 0-10V output can also be configured as DALI interface which allows for much richer feature set, such as controlling multi-channel LED driver (up to five channels) and reading diagnostic information from the driver.



CASAMBI

Single ch. 0-10v (w/ relay)



## Fixture Controllers - ELV/Phase











### Fixture Controllers - PWM









CBU-PWM4-4

Bluetooth controllable 4ch PWM dimmer

#### CASAMBI

## Fixture Controllers - DMX







## Fixture Controllers - DALI







## Fixture Controllers - Outdoor







# Fixture Controllers - Casambi Ready