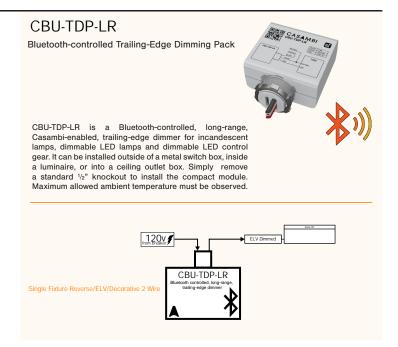

ontrollable, Casambi enabled one channel 0-10V controller with built-in 2.5 A relay and a motion sensor input.

CBU-ARP is designed to control a single 0-10V LED driver. If the LED driver cannot be turned completely off from the 0-10V control interface, CBU-ARP has a built-in 2.5 A relay for cutting the power from the driver. It also has a 12-24 VDC input for motion sensor. The sensor must be powered by an external power supply, such as mains voltage or auxiliary voltage from an LED driver. The 0-10V output can also be configured as DALI interface which allows for much richer feature set, such as controlling multi-channel LED driver (up to five channels) and reading diagnostic information from the driver.



CASAMBI

Single ch. 0-10v (w/ relay)



## Fixture Controllers - ELV/Phase











### Fixture Controllers - PWM









CBU-PWM4-4

Bluetooth controllable 4ch PWM dimmer

#### CASAMBI

## Fixture Controllers - DMX







## Fixture Controllers - DALI







## Fixture Controllers - Outdoor







# Fixture Controllers - Casambi Ready