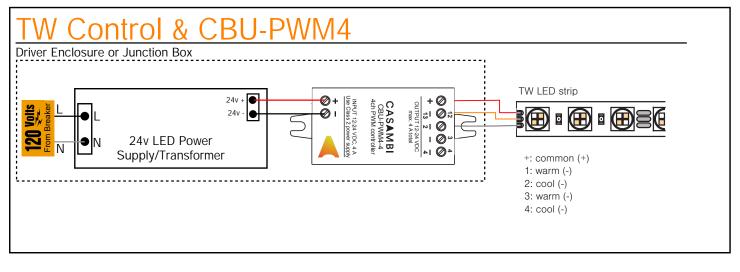

### Fixture Controllers - PWM

CBU-PWM4-4

Bluetooth controllable 4ch PWM dimmer

#### CASAMBI