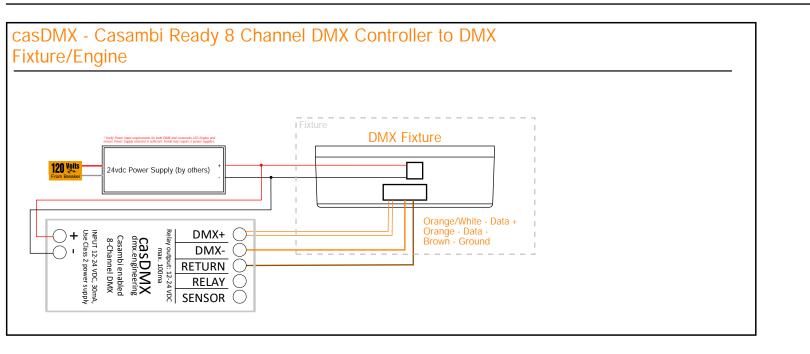

trol a single 0-10V LED driver. If the LED driver cannot be turned completely off from the 0-10V control interface, CBU-ARP has a built-in 2.5 A relay for cutting the power from the driver. It also has a 12-24 VDC input for motion sensor. The sensor must be powered by an external power supply, such as mains voltage or auxiliary voltage from an LED driver. The 0-10V output can also be configured as DALI interface which allows for much richer feature set, such as controlling multi-channel LED driver (up to five channels) and reading diagnostic information from the driver.



CASAMBI

Single ch. 0-10v (w/ relay)



## Fixture Controllers - ELV/Phase











### Fixture Controllers - PWM









CBU-PWM4-4

Bluetooth controllable 4ch PWM dimmer

#### CASAMBI

## Fixture Controllers - DMX







## Fixture Controllers - DALI







## Fixture Controllers - Outdoor







# Fixture Controllers - Casambi Ready