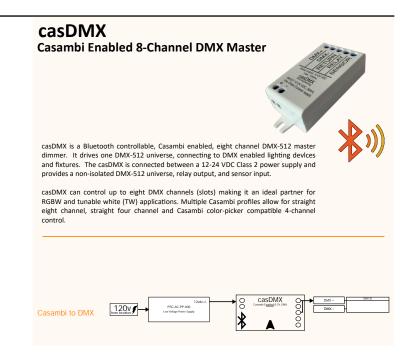

ol a single 0-10V LED driver. If the LED driver cannot be turned completely off from the 0-10V control interface, CBU-ARP has a built-in 2.5 A relay for cutting the power from the driver. It also has a 12-24 VDC input for motion sensor. The sensor must be powered by an external power supply, such as mains voltage or auxiliary voltage from an LED driver. The 0-10V output can also be configured as DALI interface which allows for much richer feature set, such as controlling multi-channel LED driver (up to five channels) and reading diagnostic information from the driver.



CASAMBI

Single ch. 0-10v (w/ relay)



## Fixture Controllers - ELV/Phase











### Fixture Controllers - PWM









CBU-PWM4-4

Bluetooth controllable 4ch PWM dimmer

#### CASAMBI

## Fixture Controllers - DMX







## Fixture Controllers - DALI







## Fixture Controllers - Outdoor







# Fixture Controllers - Casambi Ready