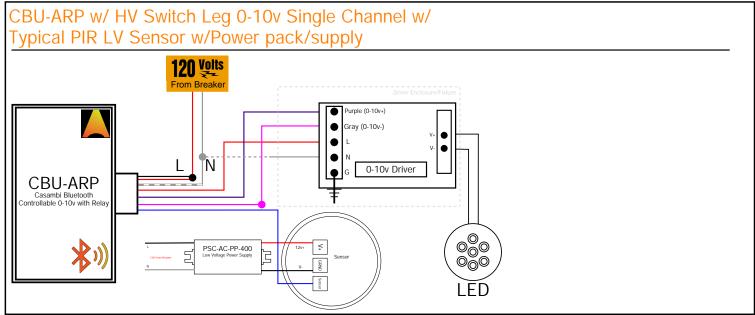

#### CBU-ARP

Bluetooth controllable 0-10V controller with relay

CBU-ARP is a Bluetooth controllable, Casambi enabled one channel 0-10V controller with built-in 2.5 A relay and a motion sensor input.

CBU-ARP is designed to control a single 0-10V LED driver. If the LED driver cannot be turned completely off from the 0-10V control interface, CBU-ARP has a built-in 2.5 A relay for cutting the power from the driver. It also has a 12-24 VDC input for motion sensor. The sensor must be powered by an external power supply, such as mains voltage or auxiliary voltage from an LED driver. The 0-10V output can also be configured as DALI interface which allows for much richer feature set, such as controlling multi-channel LED driver (up to five channels) and reading diagnostic information from the driver.