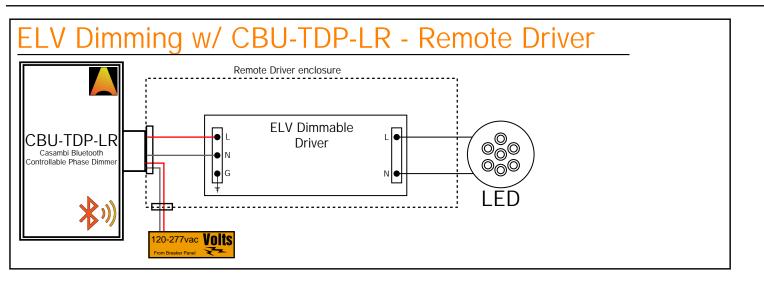

th controllable, Casambi enabled one channel 0-10V controller with built-in 2.5 A relay and a motion sensor input.

CBU-ARP is designed to control a single 0-10V LED driver. If the LED driver cannot be turned completely off from the 0-10V control interface, CBU-ARP has a built-in 2.5 A relay for cutting the power from the driver. It also has a 12-24 VDC input for motion sensor. The sensor must be powered by an external power supply, such as mains voltage or auxiliary voltage from an LED driver. The 0-10V output can also be configured as DALI interface which allows for much richer feature set, such as controlling multi-channel LED driver (up to five channels) and reading diagnostic information from the driver.



CASAMBI

Single ch. 0-10v (w/ relay)



## Fixture Controllers - ELV/Phase











### Fixture Controllers - PWM









CBU-PWM4-4

Bluetooth controllable 4ch PWM dimmer

#### CASAMBI

## Fixture Controllers - DMX







## Fixture Controllers - DALI







## Fixture Controllers - Outdoor







# Fixture Controllers - Casambi Ready