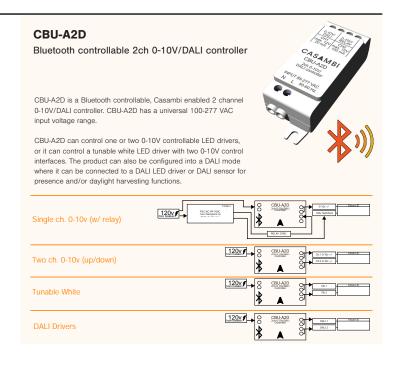

#### CBU-ARP

Bluetooth controllable 0-10V controller with relay

CBU-ARP is a Bluetooth controllable, Casambi enabled one channel 0-10V controller with built-in 2.5 A relay and a motion sensor input.

CBU-ARP is designed to control a single 0-10V LED driver. If the LED driver cannot be turned completely off from the 0-10V control interface, CBU-ARP has a built-in 2.5 A relay for cutting the power from the driver. It also has a 12-24 VDC input for motion sensor. The sensor must be powered by an external power supply, such as mains voltage or auxiliary voltage from an LED driver. The 0-10V output can also be configured as DALI interface which allows for much richer feature set, such as controlling multi-channel LED driver (up to five channels) and reading diagnostic information from the driver.

CASAMBI

Single ch. 0-10v (w/ relay)