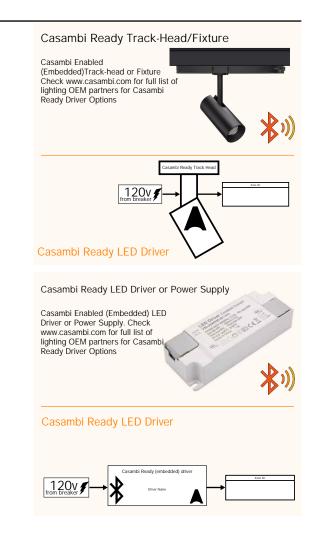

a built-in 2.5 A relay for cutting the power from the driver. It also has a 12-24 VDC input for motion sensor. The sensor must be powered by an external power supply, such as mains voltage or auxiliary voltage from an LED driver. The 0-10V output can also be configured as DALI interface which allows for much richer feature set, such as controlling multi-channel LED driver (up to five channels) and reading diagnostic information from the driver.



CASAMBI

Single ch. 0-10v (w/ relay)



## Fixture Controllers - ELV/Phase











### Fixture Controllers - PWM









CBU-PWM4-4

Bluetooth controllable 4ch PWM dimmer

#### CASAMBI

## Fixture Controllers - DMX







## Fixture Controllers - DALI







## Fixture Controllers - Outdoor







# Fixture Controllers - Casambi Ready