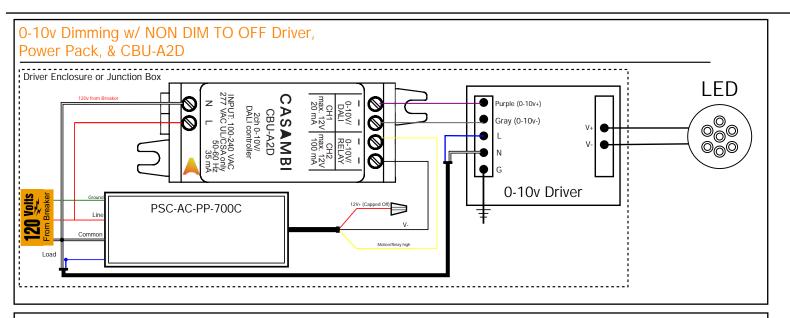

#### CBU-ARP

Bluetooth controllable 0-10V controller with relay

CBU-ARP is a Bluetooth controllable, Casambi enabled one channel 0-10V controller with built-in 2.5 A relay and a motion sensor input.

CBU-ARP is designed to control a single 0-10V LED driver. If the LED driver cannot be turned completely off from the 0-10V control interface, CBU-ARP has a built-in 2.5 A relay for cutting the power from the driver. It also has a 12-24 VDC input for motion sensor. The sensor must be powered by an external power supply, such as mains voltage or auxiliary voltage from an LED driver. The 0-10V output can also be configured as DALI interface which allows for much richer feature set, such as controlling multi-channel LED driver (up to five channels) and reading diagnostic information from the driver.

CASAMBI

Single ch. 0-10v (w/ relay)