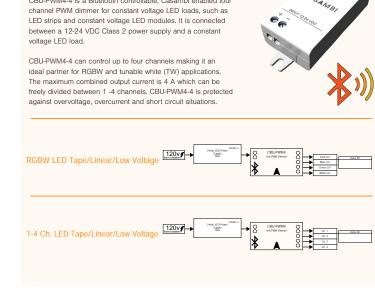

### Fixture Controllers - PWM

CBU-PWM4-4

Bluetooth controllable 4ch PWM dimmer

#### CASAMBI