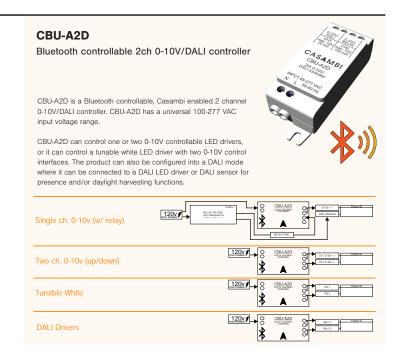

LED driver cannot be turned completely off from the 0-10V control interface, CBU-ARP has a built-in 2.5 A relay for cutting the power from the driver. It also has a 12-24 VDC input for motion sensor. The sensor must be powered by an external power supply, such as mains voltage or auxiliary voltage from an LED driver. The 0-10V output can also be configured as DALI interface which allows for much richer feature set, such as controlling multi-channel LED driver (up to five channels) and reading diagnostic information from the driver.



CASAMBI

Single ch. 0-10v (w/ relay)



## Fixture Controllers - ELV/Phase











### Fixture Controllers - PWM









CBU-PWM4-4

Bluetooth controllable 4ch PWM dimmer

#### CASAMBI

## Fixture Controllers - DMX







## Fixture Controllers - DALI







## Fixture Controllers - Outdoor







# Fixture Controllers - Casambi Ready