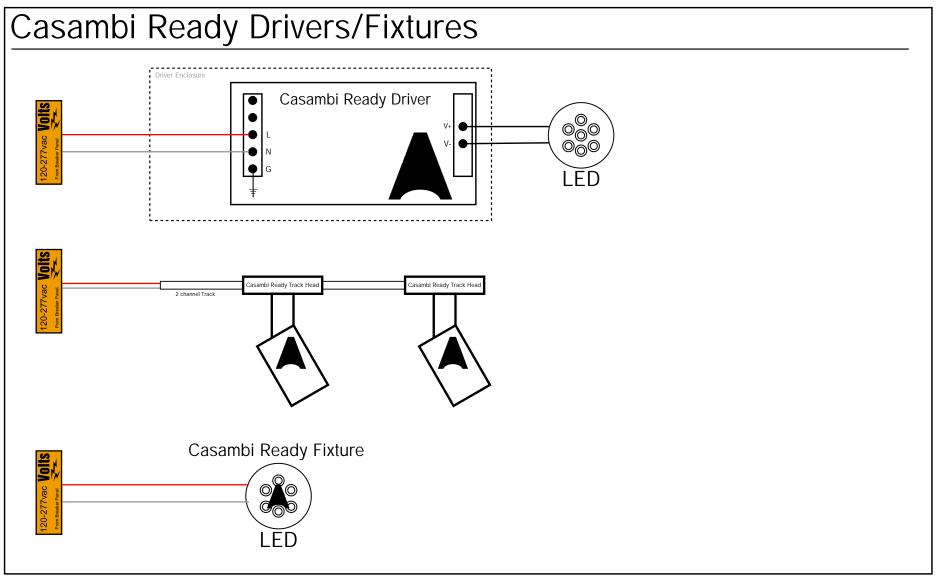

P has a built-in 2.5 A relay for cutting the power from the driver. It also has a 12-24 VDC input for motion sensor. The sensor must be powered by an external power supply, such as mains voltage or auxiliary voltage from an LED driver. The 0-10V output can also be configured as DALI interface which allows for much richer feature set, such as controlling multi-channel LED driver (up to five channels) and reading diagnostic information from the driver.



CASAMBI

Single ch. 0-10v (w/ relay)



## Fixture Controllers - ELV/Phase











### Fixture Controllers - PWM









CBU-PWM4-4

Bluetooth controllable 4ch PWM dimmer

#### CASAMBI

## Fixture Controllers - DMX







## Fixture Controllers - DALI







## Fixture Controllers - Outdoor







# Fixture Controllers - Casambi Ready