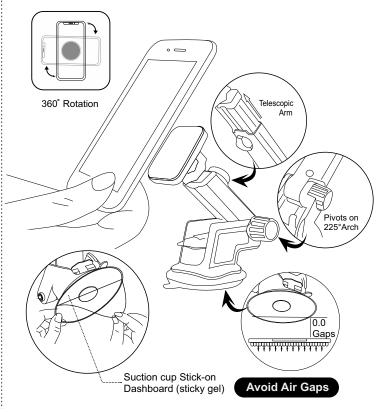

## **Installation Steps**

Remove the White Transparent film.

Apply the clear film to the back of your phone.

Remove the white sticker from the metal plates.

Paste the plate at the back of your phone cover

(Or) Install it inside your phone cover.

Remove the strip from the bottom of the suction cup.

Use the Alcohol Swab to clean any Oils, Polish, Dust Particles from the dashboard surface.

Note: Clean it properly for best & long lasting results.

**USE (DASHBOARD)** Let the surface dry & fix the holder at your suitable angle. Apply pressure for hard grip.

**USE (WINDSHIELD)** 

Wait for 30 mins after fixing. Tap your phone on top of the holder and you are ready to go.