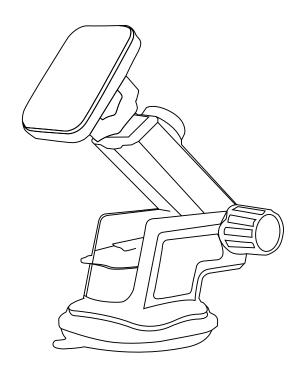

## Magnetic Holder Lock Pivot Arm Adjust **Metal Plate** (Included) Step 2 Strong N40 Magnets Inside

**USE (DASHBOARD)** Let the surface dry & fix the holder at your suitable angle. Apply pressure for hard grip.

**USE (WINDSHIELD)** 

Wait for 30 mins after fixing. Tap your phone on top of the holder and you are ready to go.