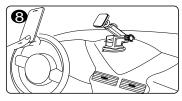

**USE (DASHBOARD)** Let the surface dry & fix the holder at your suitable angle. Apply pressure for hard grip.

**USE (WINDSHIELD)** 

Wait for 30 mins after fixing. Tap your phone on top of the holder and you are ready to go.