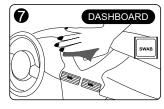

(Or) Install it inside your phone cover.

Remove the strip from the bottom of the suction cup.

Use the Alcohol Swab to clean any Oils, Polish, Dust Particles from the dashboard surface.

Note: Clean it properly for best & long lasting results.

**USE (DASHBOARD)** Let the surface dry & fix the holder at your suitable angle. Apply pressure for hard grip.

**USE (WINDSHIELD)** 

Wait for 30 mins after fixing. Tap your phone on top of the holder and you are ready to go.