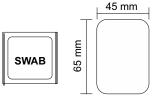

## **Product Accessories**

Cleaning Wipes

Rectangular Metal Plate

Plate

Circular Metal Transparent Protective Film

(Or) Install it inside your phone cover.

Remove the strip from the bottom of the suction cup.

Use the Alcohol Swab to clean any Oils, Polish, Dust Particles from the dashboard surface.

Note: Clean it properly for best & long lasting results.