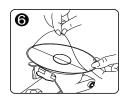

## How to use the square metal plate?

Paste the metal plate at the backside of your phone or phone cover. (Use the square film)

(Or) Paste it inside your phone cover. (Make sure the phone cover is not too thick)