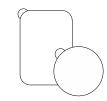

## **Product Accessories**

Cleaning Wipes

Rectangular Metal Plate

Plate

Circular Metal Transparent Protective Film

## **Installation Steps**

Remove the White Transparent film.

Apply the clear film to the back of your phone.

Remove the white sticker from the metal plates.

Paste the plate at the back of your phone cover

## How to use the square metal plate?

Paste the metal plate at the backside of your phone or phone cover. (Use the square film)

(Or) Paste it inside your phone cover. (Make sure the phone cover is not too thick)