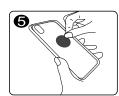

## **Installation Steps**

Remove the White Transparent film.

Apply the clear film to the back of your phone.

Remove the white sticker from the metal plates.

Paste the plate at the back of your phone cover