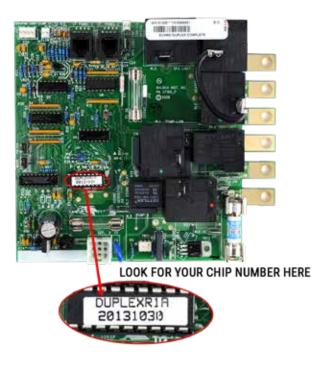

Balboa circuit boards have alphanumeric numbers that you can find on a white label placed on a black chip on the board.

Almost every chip number will end in a revision number. (ex. R1A, R1B, REV. B, etc.)

LOOK FOR YOUR CHIP NUMBER HERE

LOOK FOR YOUR CHIP NUIMBER HERE