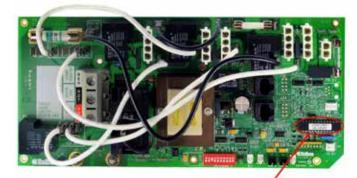

Balboa circuit boards have alphanumeric numbers that you can find on a white label placed on a black chip on the board.

Almost every chip number will end in a revision number. (ex. R1A, R1B, REV. B, etc.)

LOOK FOR YOUR CHIP NUMBER HERE

LOOK FOR YOUR CHIP NUIMBER HERE