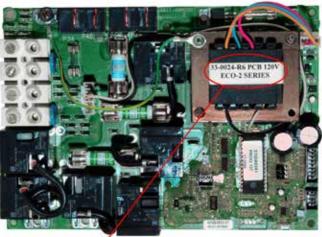

## HYDROQUIP®

HydroQuip circuit boards has a part number on a large white label placed directly on the circuit board. To properly identify the correct HydroQuip board, simply search the part number on the label.

3-0024-R6 PCB 120V ECO-2 SERIES

LOOK FOR YOUR CHIP NUMBER HERE

SEARCH FOR HYDROQUIP CHIP NUMBERS ►