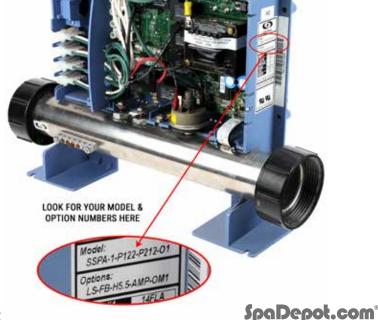

## **GECKO**

Gecko circuit boards have chip numbers located on a label on the outside of your spa pack.

You will need the **Model and Options** alphanumeric number.

Use these numbers to identify the correct board to guarantee a proper fit and operation.

SEARCH FOR GECKO CHIP NUMBERS ►

Page 2