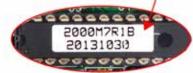

Balboa circuit boards have alphanumeric numbers that you can find on a white label placed on a black chip on the board.

Almost every chip number will end in a revision number. (ex. R1A, R1B, REV. B, etc.)

LOOK FOR YOUR CHIP NUMBER HERE

LOOK FOR YOUR CHIP NUIMBER HERE