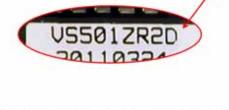

Balboa circuit boards have alphanumeric numbers that you can find on a white label placed on a black chip on the board.

Almost every chip number will end in a revision number. (ex. R1A, R1B, REV. B, etc.)