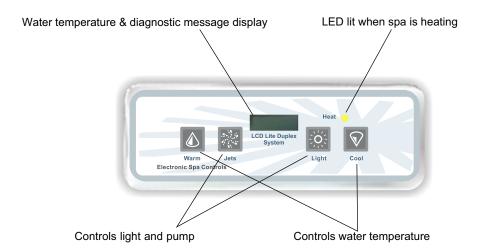

## **Spaside Control Operation**

## Temperature Adjustment (80°F - 104°F)

The last measured water temperature is constantly displayed. To display the set temperature, press "Warm" or "Cool" once. To change the set temperature, press a temperature button again before the display stops flashing. After three seconds, the display will stop flashing and begin to display the current spa temperature.

**Temperature range (80°F - 104°F/26.0°C - 40.0°C)** The last measured temperature is constantly displayed on the LCD.

## Pump

Press Jets button to turn pump on/off, and to shift between low and high speeds (if equipped). The low-speed will turn off after 4 hours. High-speed will turn off after 15 minutes. Low-speed may run automatically at times, during which it cannot be deactivated from the panel, but high-speed may be operated.

## Light

Press this key to turn the light on and off, an automatic timer will turn the light off after 4 hours of operation.