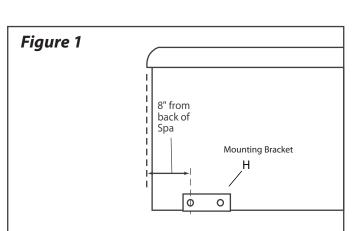

#### Step #2

Slide the Mounting Brackets under the spa (see Fig. 1). Note: Be sure to use the pivot hole closest to the back of the spa.