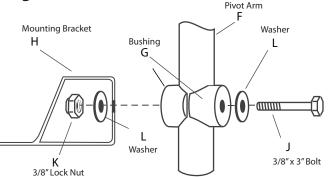

#### Step #3

Connect the Pivot Arms to the Mounting Brackets (see Fig. 2). After the Pivot Arms are connected, tilt them back into the upright position.