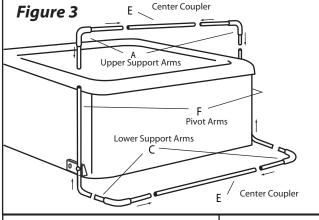

#### Step #4

Insert the long end of the Support Arms into the Coupler Piece. Then slide the Support Arms into the Pivot Arms (see Fig. 3). Note: The Upper Support Arm is the longer of the two Support Arms. Next, insert the Lower Support Arms into the other Coupler Piece, then slide the Lower Support Arms into the remaining end of the Pivot Arms (see Fig. 3).