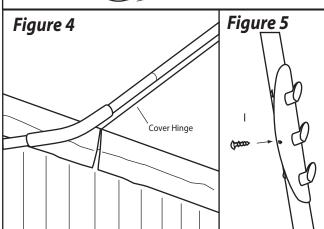

## Step #5

Lay the Covermate on the spa cover. Adjust and center the Upper Coupler Piece and Support Arms so that the Coupler Piece is lying parallel to the spa cover's hinge, about 1/2" away (see Fig. 4). Using the #10 self tapping screws, fasten the Support Arms to the Pivot Arms and the Coupler Piece. Note: Be sure to rotate the Coupler Piece so that the inserted screws are at a horizontal angle with the heads facing the back of the spa. Repeat this procedure for the Lower Support Arms.

#### Step #7

Attach the provided 3 hook TowelMate on the preferred side of your Covermate, by simply snapping it into place and inserting the middle self tapping screw (see Fig. 5).

CAUTION!

Do not use the Covermate in high wind condition. Injury from the spa cover being blown over and impacting the spa user can occur.