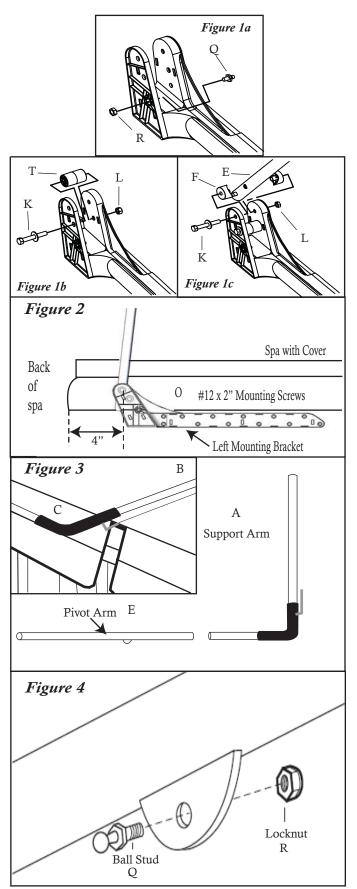

#### Step #2

Install the ball studs on each mounting bracket. Note: Make sure the ball is pointing towards the spa (see Fig. 1a).

### *Step* #3

Install the plastic stop on each mounting bracket (see Fig. 1b). Note: <u>Lightly</u> tighten bolt assembly, overtightening will cause plastic to disfigure, not allowing the cover plates to snap on properly.

#### Step #4

Using the #12 x 2" screws, attach the left and right mounting brackets to the appropriate sides of the spa. Brackets should be mounted 4" from the back of the spa, directly beneath the lip of the spa (see Fig. 2). The pivot arm bolt hole in the bracket is measured in from the back of the spa 4".

### Step #6

Slide the left and right pivot arms onto the short end of the support arms (see *Fig. 3*). Note: Do not insert self-tapping screws at this time, this will be completed in step #8. Next, connect the pivot arms to the brackets (see *Fig. 1c*). Be sure to run the hex cap bolts as pictured. <u>Lightly tighten the nut so the pivot arm can move freely</u>.

# *Step* #7

Next, install the ball studs to the left and right pivot arms. Place the two hex dome caps over the ball stud locknuts. *Note: Be sure that the ball is pointing away from the spa (see Fig. 4).* 