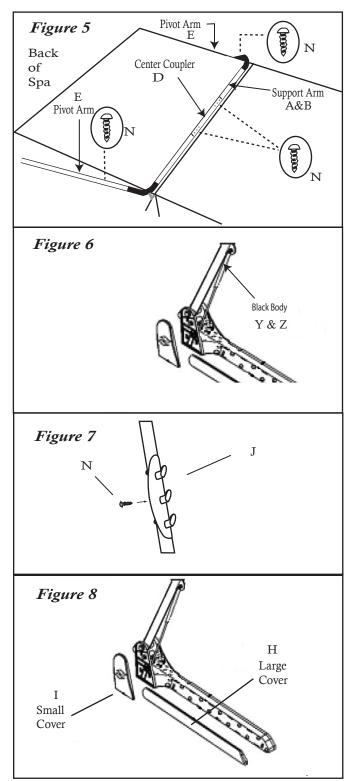

# Step #8

With the coupler piece and support arms adjusted properly (about 1/2" away from cover hinge and centered on spa), using the #10 self-tapping screws, fasten the support arms to the pivot arms and the center coupler piece to the support arms (see Fig. 5). Note: Be sure to rotate the coupler piece so that the inserted screws are at a horizontal angle with the screw head facing the back of the spa.

# Step #9

Using the Covermate, lift the cover off the spa and place it in the upright position. Snap the gas shocks on the ball studs. Note: Be sure to install gas shocks with the black body on top (see Fig. 6 for complete look). Note: You may need to pull back on the pivot arm a small amount to be able to attach the shock to the pivot arm.

### Step #10

Attach the provided 3 hook TowelMate on the preferred side of your Covermate by simply snapping it into place and inserting the middle self-tapping screw (*see Fig. 7*).

### Step #11

Snap on the left and right bracket covers (small and large covers) (see Fig. 8).