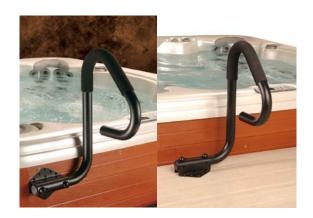

## **Installation Instructions for SmartRail**

The SmartRail can be spa mounted or deck mounted by simply rotating the mounting bracket in the appropriate direction.

- Step 1: Insert the SmartRail into the bracket and insert the two 3/8" x 2 3/4" bolts, washers and nylock nuts and tighten firmly.
- Step 2: Using the twelve #10 x 1" screws, attach the mounting bracket to the spa. Note: Due to the varying strengths of spa cabinets, additional backing material installed behind the spa cabinet and the bracket may be necessary.
- Step 3: With the SmartRail mounted in place, insert the two #10 x 5/8" self tapping screws into the bracket. (This eliminates any movement the SmartRail may have in the bracket).
- Step 4: Snap on all the black bolt and screw covers and you are done.