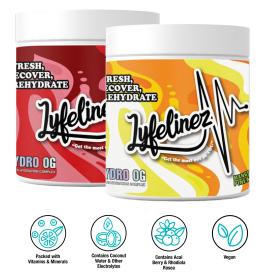

# HYDRO OG Functional Hydration

Hydro OG: Unleashing the Power of Functional Hydration

Step into the revolutionary realm of Functional Hydration with Hydro OG, the trailblazing beverage that's redefining the category. Be among the first to experience not just hydration but functionally enriched hydration. Taste a slice of paradise with our mango and pineapple blend that tantalizingly whispers "tropical escape," or revel in the delicious symphony of cherries and mixed berries. Beyond tantalizing your taste buds, our science-backed formula amplifies your wellness through potent ingredients like D-Ribose for mental clarity, Taurine for stamina, Rhodiola Rosea for optimal recovery, and Coconut Water for essential electrolytes. Bolstered by an array of vitamins such as Vitamin C, B1, B6, and B12, Hydro OG is your daily beverage for a fully engaged, functional life. Whether you're hustling at work, rejuvenating during rest, or going full throttle in play, Hydro OG unlocks your highest potential.

RECOVER

\*NRV= Nutrient Reference Values