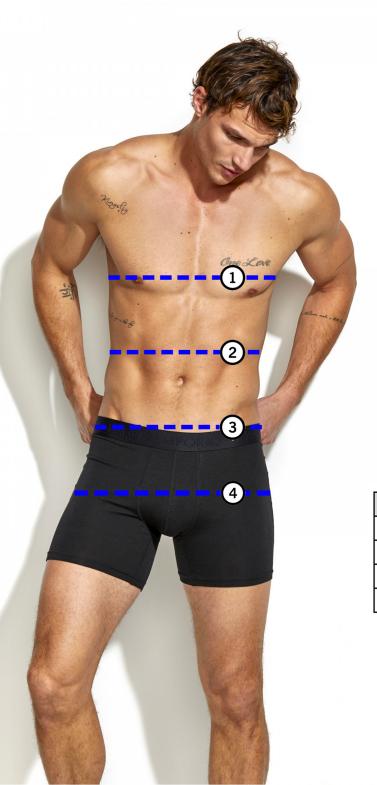

## PANOS EMPORIO MENS SIZE GUIDE

Measuring Descriptions

1. Chest Width: Range where your chest is the biggest.

Waist Width: Range where your waist is the smallest.
Hip Width: Range where you're the smallest.

4. Seat Width: Range where you are widest over the seat.

| Size             | S      | М       | L       | XL      | XXL     |
|------------------|--------|---------|---------|---------|---------|
| Chest Width (cm) | 87-95  | 96-100  | 101-108 | 112-119 | 120-127 |
| Waist Width (cm) | 73-82  | 83-88   | 89-102  | 103-112 | 113-122 |
| Hip Width (cm)   | 82-88  | 89-96   | 97-104  | 105-112 | 113-120 |
| Seat Width (cm)  | 90-101 | 102-109 | 110-117 | 118-125 | 126-133 |