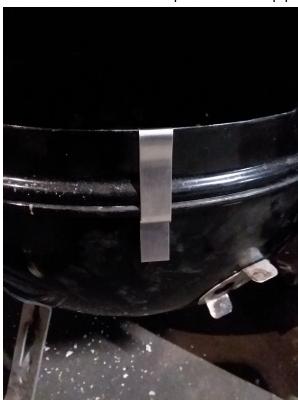

Step 1:Place pre bent clip so bottom retainer lip is firmly against the

bottom bowl lip.

Step 2: While holding the clip in place, start bending the top part of the clip to wrap over the lower part of the mid section door opening.

Step 3: Finish bending the clip over.

Step 4:

Step 5: With the top part of the clip bent over, your clip is ready.

Finished Retainer Clip.

If you have any questions please email <a href="https://hunsakersmokers1@gmail.com">hunsakersmokers1@gmail.com</a> or call (573) 443-6117. Thank you for your business.