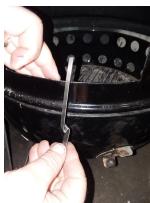

Step 1:Place pre bent clip so bottom retainer lip is firmly against the

bottom bowl lip.

Step 2: While holding the clip in place, start bending the top part of the clip to wrap over the lower part of the mid section door opening.