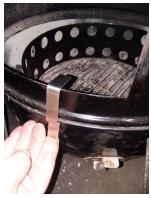

Step 3: Finish bending the clip over.

Step 4:

Step 5: With the top part of the clip bent over, your clip is ready.

Finished Retainer Clip.

If you have any questions please email <a href="https://hunsakersmokers1@gmail.com">hunsakersmokers1@gmail.com</a> or call (573) 443-6117. Thank you for your business.