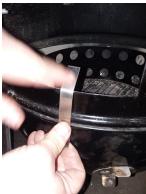

Step 3: Finish bending the clip over.

Step 4:

Step 5: With the top part of the clip bent over, your clip is ready.

Finished Retainer Clip.

If you have any questions please email <a href="https://hunsakersmokers1@gmail.com">hunsakersmokers1@gmail.com</a> or call (573) 443-6117. Thank you for your business.