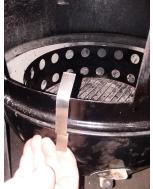

Step 1:Place pre bent clip so bottom retainer lip is firmly against the

bottom bowl lip.

Step 2: While holding the clip in place, start bending the top part of the clip to wrap over the lower part of the mid section door opening.

Step 3: Finish bending the clip over.

Step 4:

Step 5: With the top part of the clip bent over, your clip is ready.

Finished Retainer Clip.

If you have any questions please email <a href="https://hunsakersmokers1@gmail.com">hunsakersmokers1@gmail.com</a> or call (573) 443-6117. Thank you for your business.