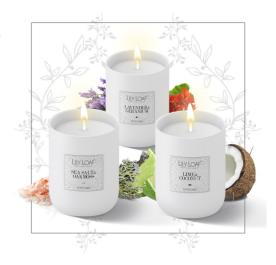

#### SOY WAX CANDLES

If you're interested in aromatherapy, soy wax candles can be a great way to make the most of the therapeutic properties provided by the fragrances of essential oils.

Soy wax candles are a better, all-natural alternative to traditional paraffin wax candles.