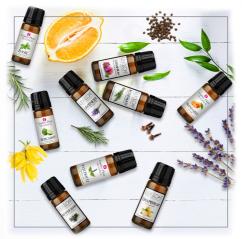

#### ESSENTIAL OILS

The essential oils used in aromatherapy have many benefits which can help enhance your physical, mental and emotional health and wellbeing.

They work by harnessing the essence, fragrance and healing power of natural plant compounds to complement your healthy lifestyle and achieve better balance. There are many plants, herbs, spices and botanicals that are known for their therapeutic properties. These can be used to help alleviate the symptoms of a wide range of conditions, including asthma, insomnia, depression, anxiety, arthritis and menopause.