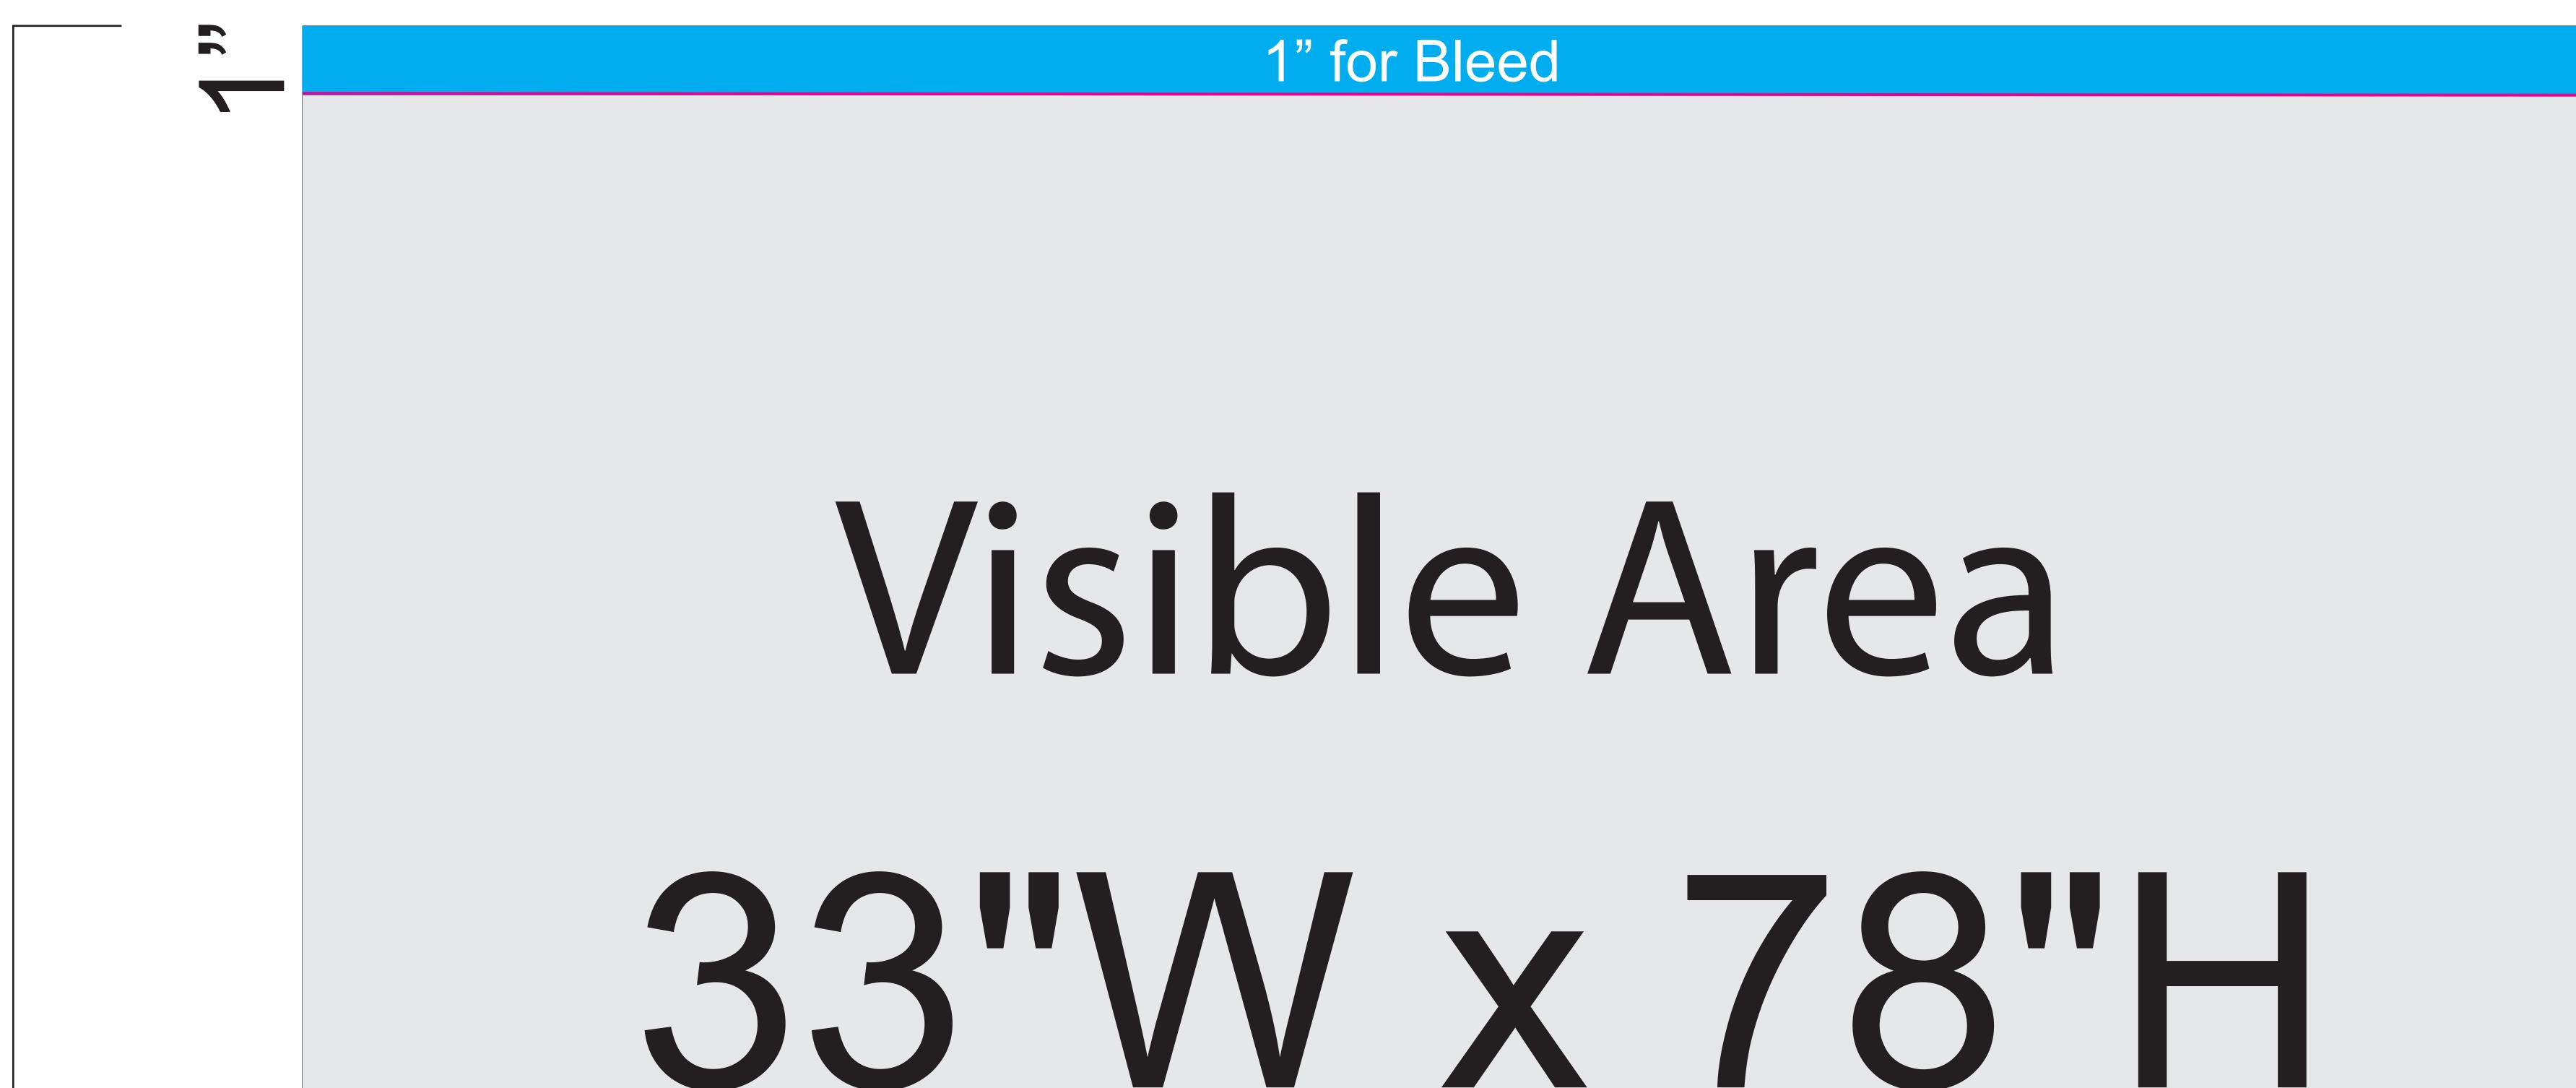

- It is best to flatten all images and outline all text to ensure that nothing will drop out or change during file

**8 1** 

– Be aware of Safe Viewable Zone and Guides that may cut your important elements off. Using guidelines will keep margins on your radar and prevent mistakes.

– The "Bleed Zone" are hidden inside the hardware. However, it is STRONGLY recommended that you extend your background graphics to the edges of artboard to ensure proper bleed with no visible unprinted areas.