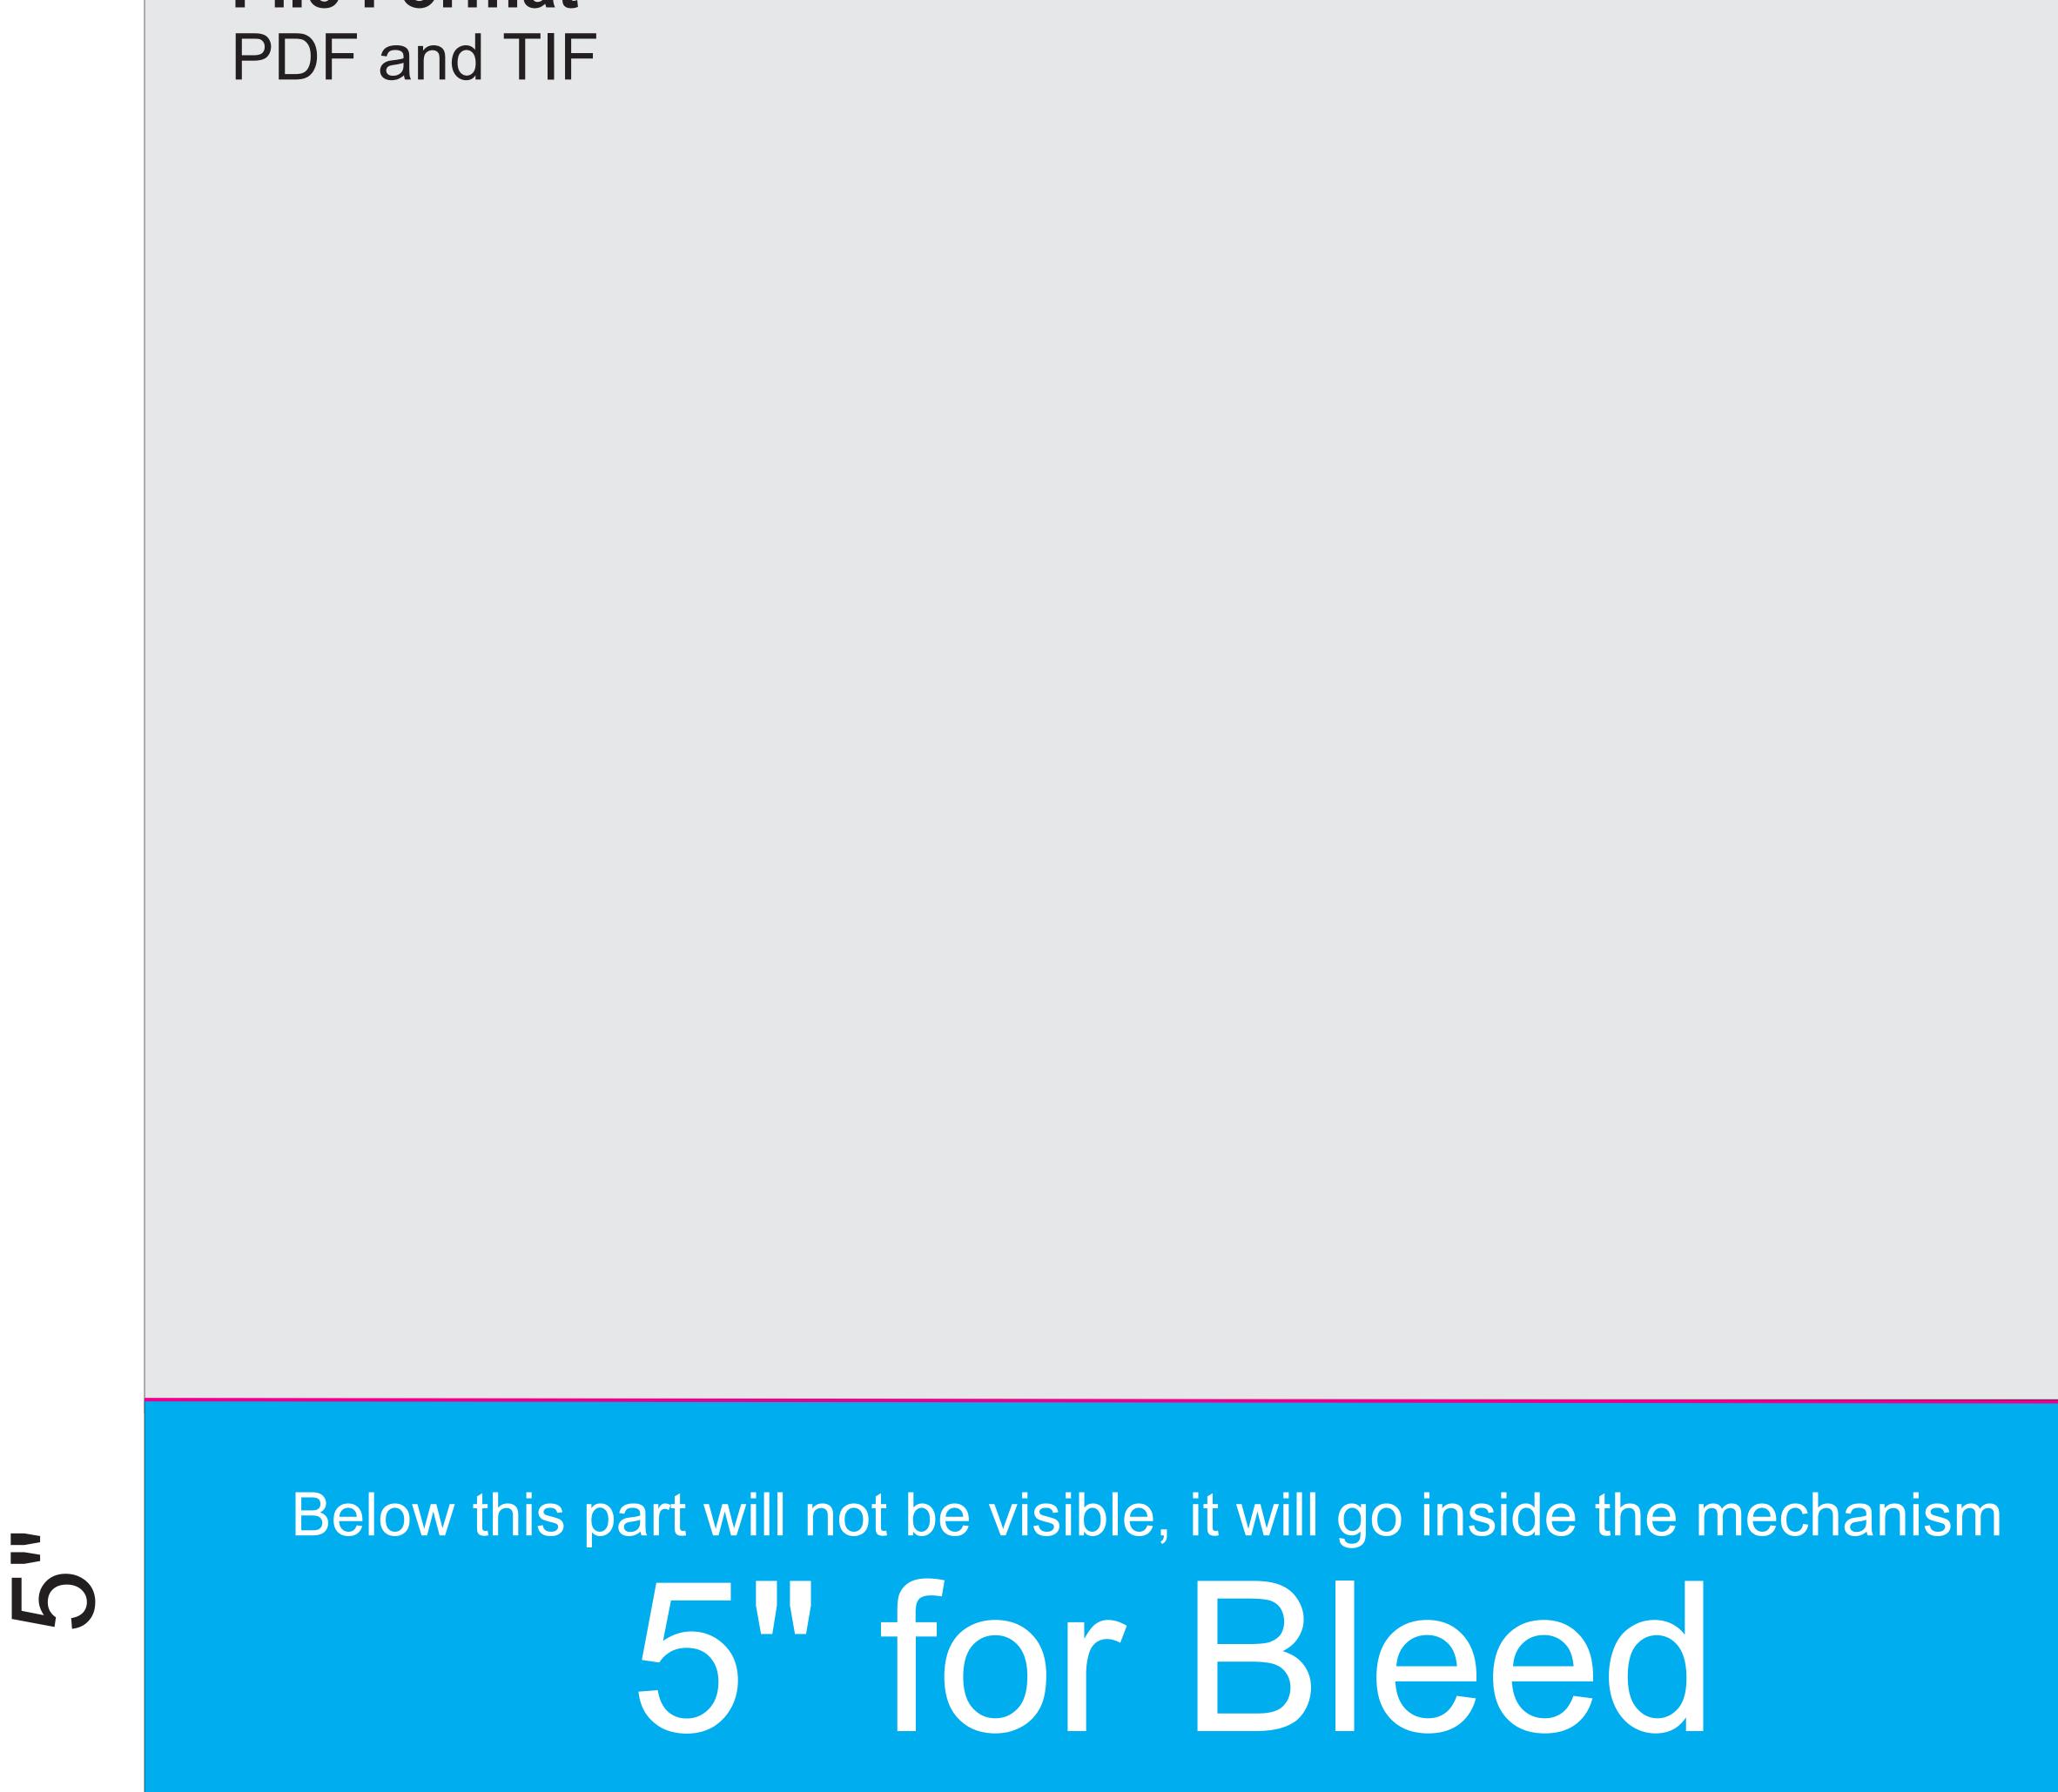

The "Bleed Zone" are hidden inside the hardware. However, it is STRONGLY recommended that you extend your background graphics to the edges of artboard to ensure proper bleed with no visible unprinted areas.

## **File Format**