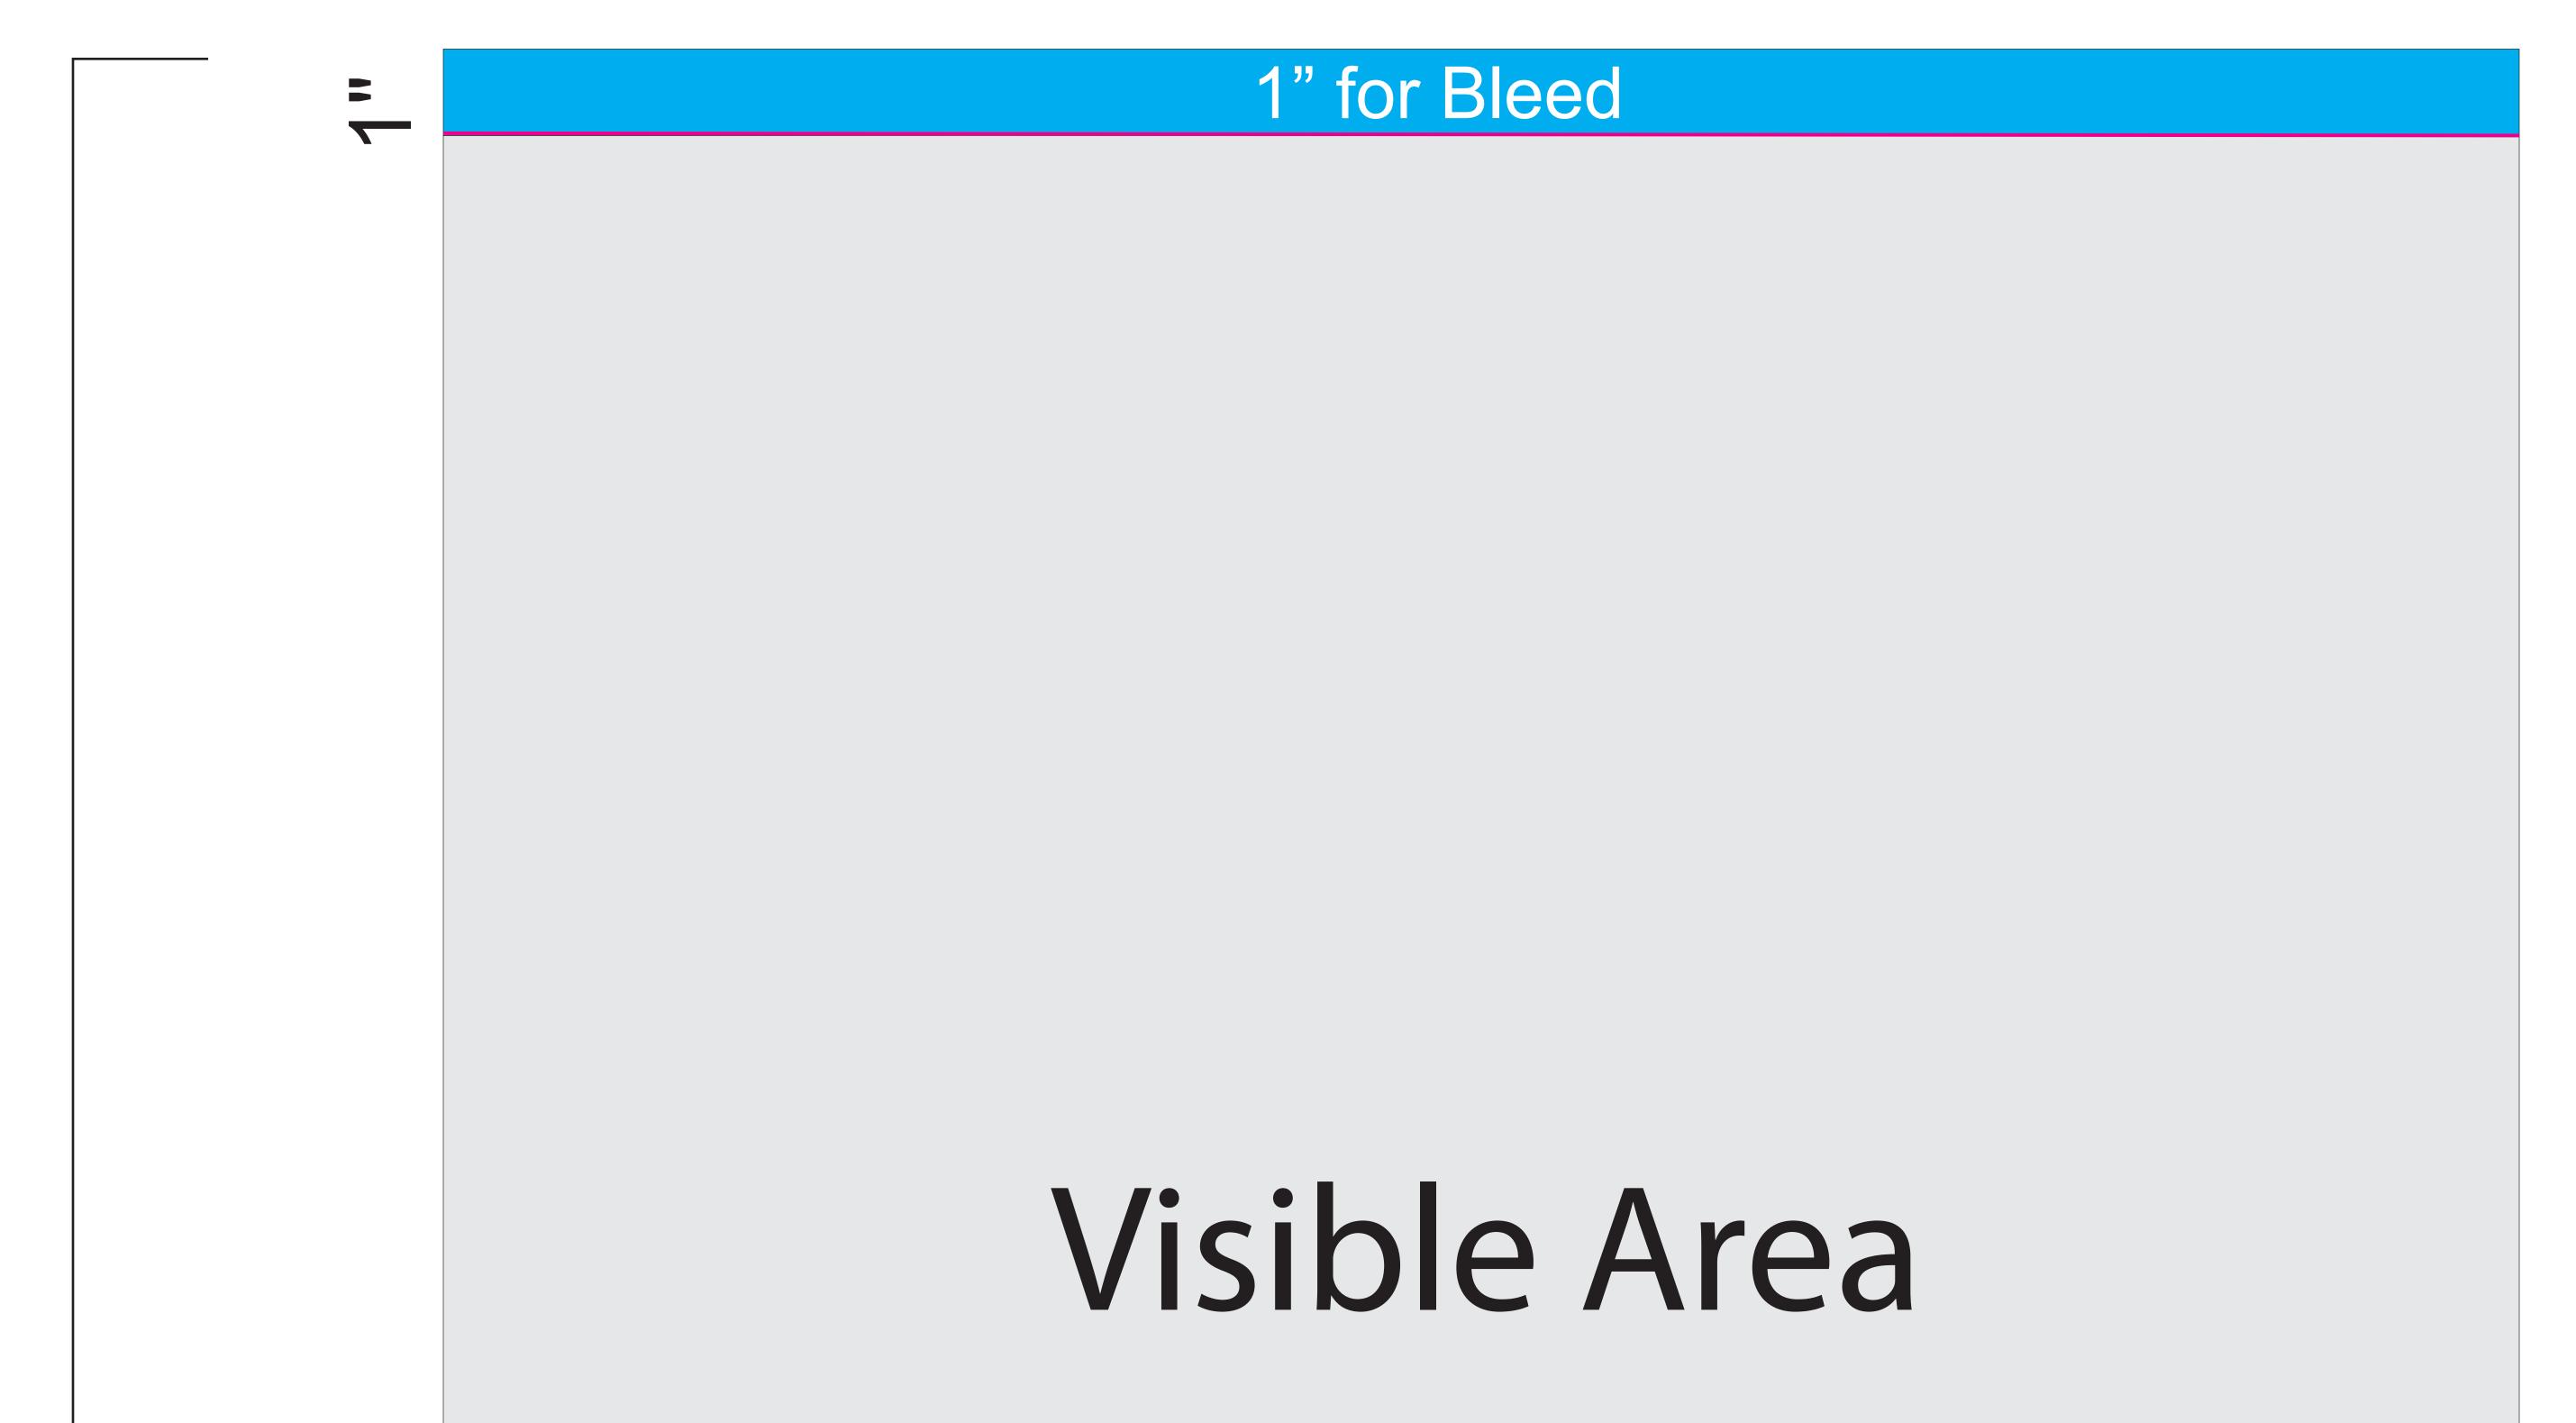

## Retractable Banner Stand - 24"x78"

24"

## 24"W x 78"H

 It is best to flatten all images and outline all text to ensure that nothing will drop out or

5

change during file transfer.

Be aware of Safe Viewable Zone and Guides
that may cut your important elements off. Using
guidelines will keep margins on your radar and
prevent mistakes.

The "Bleed Zone" are hidden inside the hardware. However, it is STRONGLY recommended that you extend your background graphics to the edges of artboard to ensure proper bleed with no visible unprinted areas.