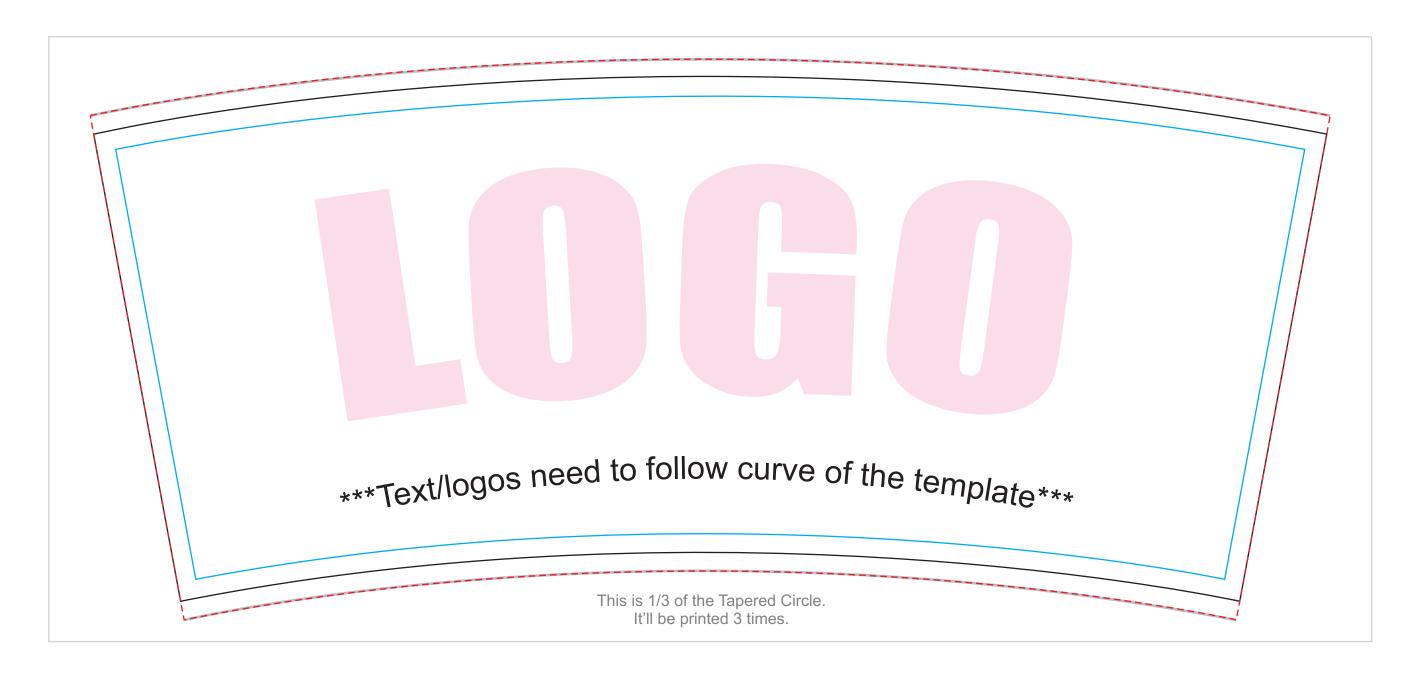

## 14ft Tapered Circle Hanging Structure

Finished size 14' W x 48" H

File Format: PDF and TIF