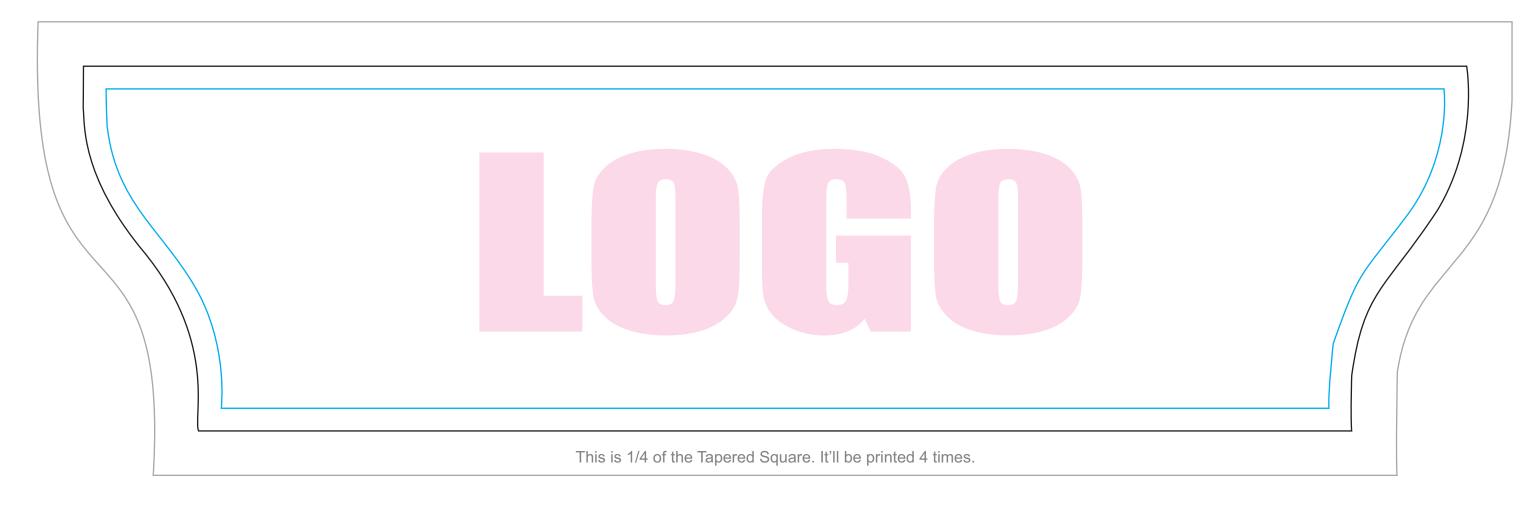

## 12ft. Tapered Square Hanging Structure

## Finished size 12 W x 42" H

## **Note to Designers:**

- All graphic files must be built at 150 dpi at the overall graphic layout size.
- All graphic file must be created using CMYK mode to ensure the best color matching. If you would like a specific color matched, you MUST provide a PMS color or we cannot guarantee color matching.
- It is best to flatten all images and outline all text to ensure that nothing will drop out or change during file transfer.
- Be aware of Safe Viewable Zone and Guides that may cut your important elements off. Using guidelines will keep margins on your radar and prevent mistakes.
- The "Bleed Zone" are hidden inside the hardware. However, it is STRONGLY recommended that you extend your background graphics to the edges of artboard to ensure proper bleed with no visible unprinted areas.

File Format: PDF and TIF