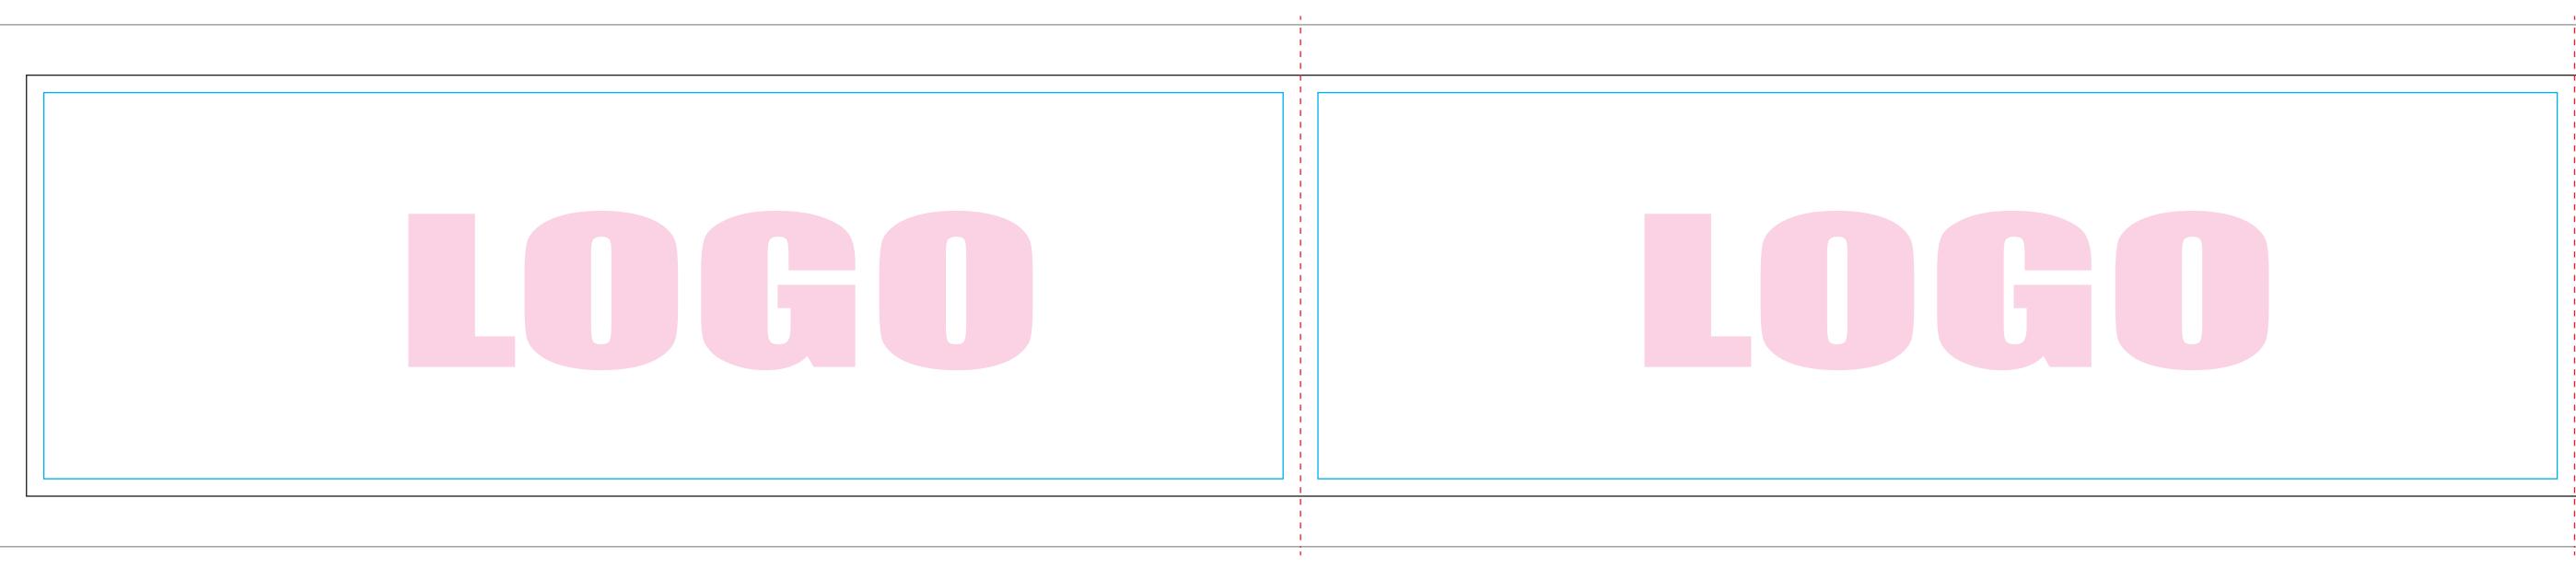

- Be aware of Safe Viewable Zone and Guides that may cut your important elements off. Using guidelines will keep margins on your radar and prevent mistakes. - The "Bleed Zone" are hidden inside the hardware. However, it is STRONGLY recommended that you extend your background graphics to the edges of artboard to ensure proper bleed with no visible

| 1<br>1<br>1<br>1<br>1<br>1 |      |  |
|----------------------------|------|--|
|                            | LOGO |  |
| ;<br>;<br>;                |      |  |

**Finished Size** 12'W x 24"H

File Format: PDF and TIF

*Plane Size* 120" W x 48" H