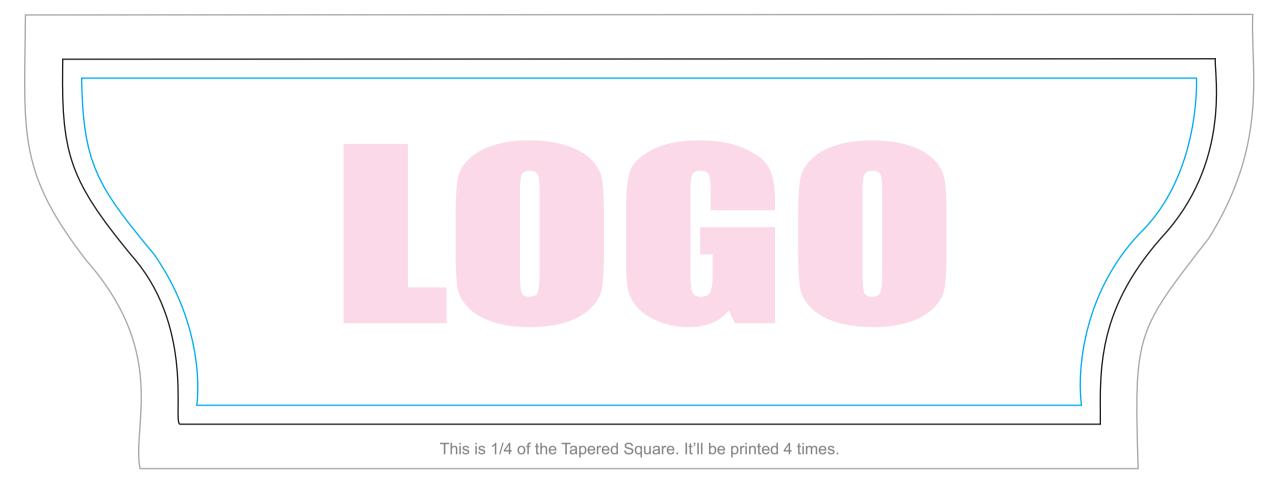

## 10ft. Tapered Square Hanging Structure

## Finished size 10' W x 42" H

## **Note to Designers:**

- All graphic files must be built at 150 dpi at the overall graphic layout size.
- All graphic file must be created using CMYK mode to ensure the best color matching. If you would like a specific color matched, you MUST provide a PMS color or we cannot guarantee color matching.
- It is best to flatten all images and outline all text to ensure that nothing will drop out or change during file transfer.
- Be aware of Safe Viewable Zone and Guides that may cut your important elements off. Using guidelines will keep margins on your radar and prevent mistakes.
- The "Bleed Zone" are hidden inside the hardware. However, it is STRONGLY recommended that you extend your background graphics to the edges of artboard to ensure proper bleed with no visible unprinted areas.