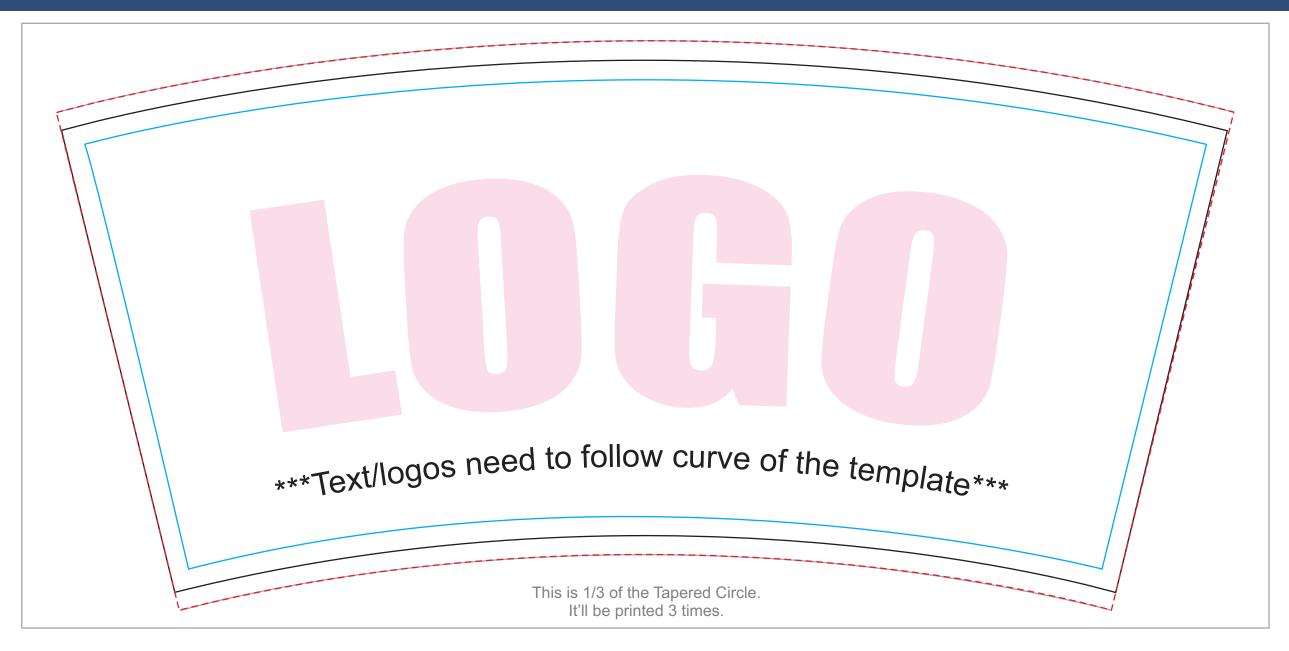

- It is best to flatten all images and outline all text to ensure that nothing will drop out or change during file transfer.

– Be aware of Safe Viewable Zone and Guides that may cut your important elements off. Using guidelines will keep margins on your radar and prevent mistakes.

- The "Bleed Zone" are hidden inside the hardware. However, it is STRONGLY recommended that you extend your background graphics to the edges of artboard to ensure proper bleed with no visible unprinted areas.