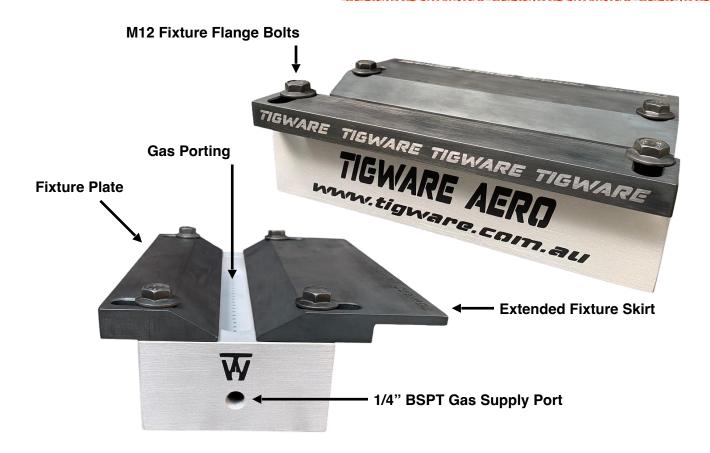

## **Product Information Sheet**

All TIGWARE AERO Units are made here in Melbourne Australia

#### When Using TIGWARE products Follow Freehand Welding Technique

Material: 6061 Aluminium / Steel

Use TIGWARE Products with Gas Lens Adapter 17GL332 (Available from TIGWARE) for #17/#18/#26 Type Torches and or 45V44 Gas Lens for #9/#20 Type Torches. TIGWARE's TIG Cups & Nozzle Units thread and seal directly to the Torch Head, No O-rings just a

Mechanical Seal.

#### **AERO Product Use**

**Recommender Flow Rate** 

Size: AERO 10 CFH / 05 > L / Min

TIGWARE Recommends to regularly **Lubricate the Fixture Plates** 

Regards John +61 (0) 448527996 / info@tigware.com.au