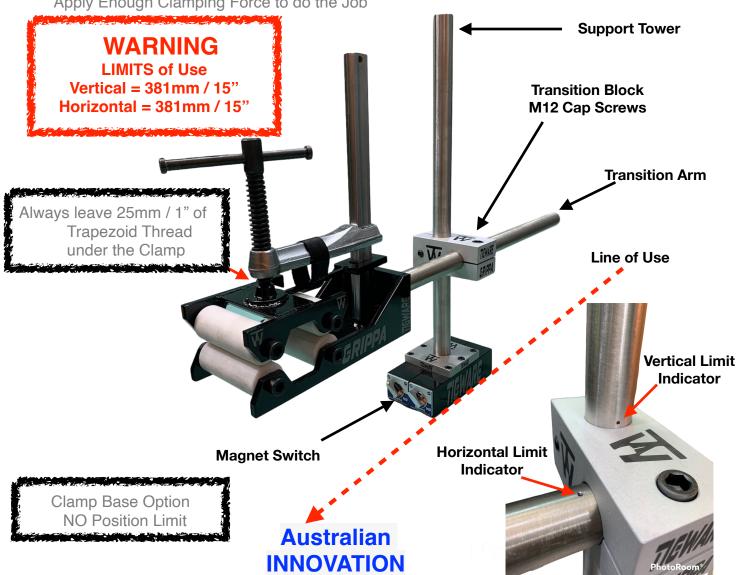

## **General Information & Instructions**

Always use the GRIPPA in-line with the Magnetic Base. Other angles can be used with REDUCED holding force.

Always leave 25mm / 1" of Trapezoid Thread under the Clamp Arm

When Securing the Transition Block Apply Enough Force (Do Not Over Tension the Bolts) Apply Enough Clamping Force to do the Job

Enjoy your new product and please let me know if you have any problems. Regards John +61 (0) 448527996 / info@tigware.com.au