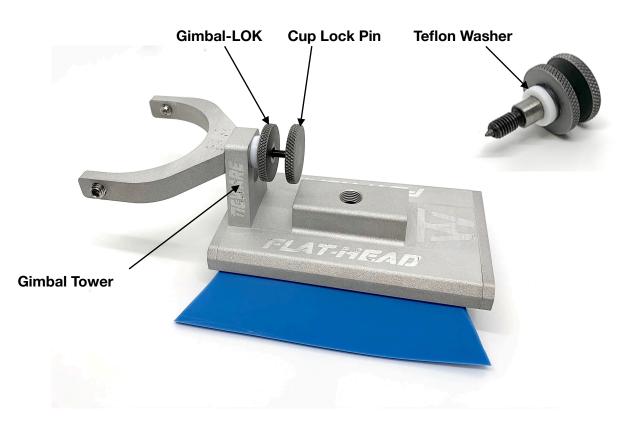

## TIGWARE FLAT-HEAD Gimbal-LOK Product Information Sheet

**TIGWARE Flat-Head Gimbal-LOK** Melbourne Australia **Material:** Steel / Teflon Use with **TIGWARE's FLAT-HEAD** Teflon Range of Cups

## **General Information & Instructions**

When connecting the Gimbal-LOK to the Flat-Head Install into the Upper Slot of the Gimbal Tower Only