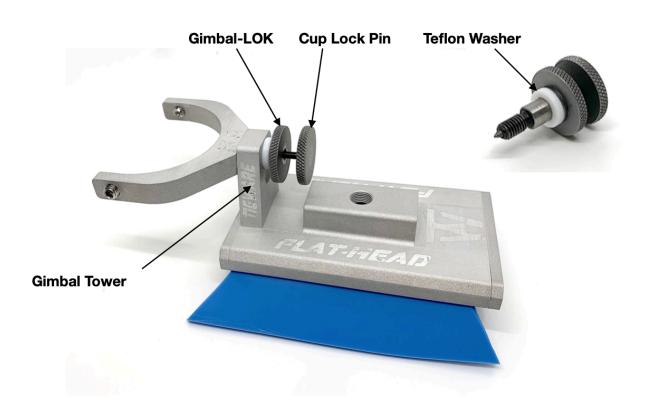

and Torch Lead Connection Point.

TIGWARE's Flat-Head is Engineered and Flow Tested

Can also be used on curved surfaces from 8" or above.

Flat-Head Flow Rates [10 / 40 CFH = 5 / 19 LPM]

#20 Cup [40 CFH / 19 LPM] Flow Rates can be adjusted accordingly #32 Cup [64 CFH / 30 LPM] Metering Valve M8 Shoulder Bolt **Gimbal Tower** End Plate Gimbal Main Body Flat-Head Cup Skirt Silicone Tubing To Remove the Skirts Simply Slide the Skirt out Laterally. Do Not Pull Out To Re-insert the Skirts Push in from the side. Use Force and fully Seat the Skirt Australian INNOVATION