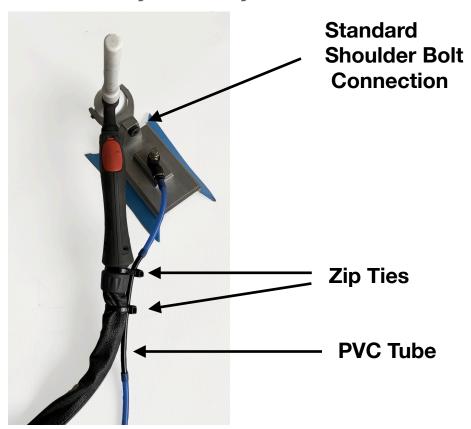

### General Information & Instructions

When connecting the Flat-Head Teflon Cup to your Torch Head be sure to secure it firmly enough to maintain Azimuth Control.

Use Zip-ties to secure the PVC Tubing just behind Torch Grip

and Torch Lead Connection Point.

TIGWARE's Flat-Head is Engineered and Flow Tested

Can also be used on curved surfaces from 8" or above.

Flat-Head Flow Rates [10 / 40 CFH = 5 / 19 LPM]

#20 Cup [40 CFH / 19 LPM] Flow Rates can be adjusted accordingly #32 Cup [64 CFH / 30 LPM] Metering Valve M8 Shoulder Bolt **Gimbal Tower** End Plate Gimbal Main Body Flat-Head Cup Skirt Silicone Tubing To Remove the Skirts Simply Slide the Skirt out Laterally. Do Not Pull Out To Re-insert the Skirts Push in from the side. Use Force and fully Seat the Skirt Australian INNOVATION