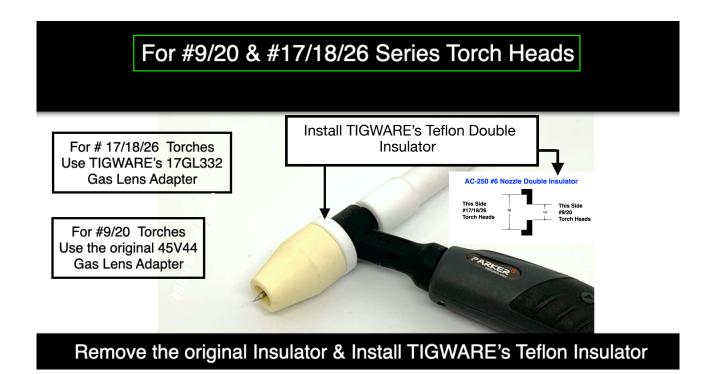

## AC/DC Application.

Colour: White

Material: High Density Ceramic

Use with Gas Lens Adapter 17GL332 (Available from TIGWARE) for #17/#18/#26 Series Torches and or 45V44 Gas Lens for #9/#20 Series Torches. TIGWARE Ceramic Units are connected to the Torch Head with TIGWARE's Aluminium Adapters, threads and seals directly to the Torch Head by way of a Mechanical Seal.

#### TIGWARE AC-250 #6 Unit use and Installation.

It's very important to **REMOVE** the original Torch Teflon Insulator before installing TIGWARE's Aluminium ADAPTER. Always **EXCHANGE** the Original Teflon Insulator from the Torch head and install TIGWARE's Teflon Double Adapter so it's **FIRMLY** in contact with the Torch head. This allows for **FULL Thread Mating** of the Adapter and for Electrical Isolation. This design also reduces the total length of the Nozzle from the Torch Head by 12mm for a 17/18/26 Head and 8mm for a 9/20 Style Heads offering more comfortable handling of the torch head during the weld process.