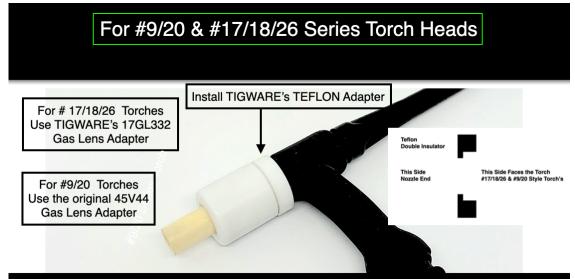

### Follow Freehand Welding Technique

Colour: White / Clear

Material: TEFLON / QUARTZ

Recommended Post Flow 10 Seconds

Use with Gas Lens Adapter 17GL332 (Available from TIGWARE) for #17/#18/#26 Type Torches and or 45V44 Gas Lens for #9/#20 Type Torches. TIGWARE's AC Units thread and seal directly to the Torch Head, No O-rings just a Mechanical Seal. **Welding Parameters:** 

Remove the original Insulator & Install TIGWARE's Teflon Insulator

Enjoy your new product and please let me know if you have any problems.

Regards John +61 (0) 448527996 / info@tigware.com.au