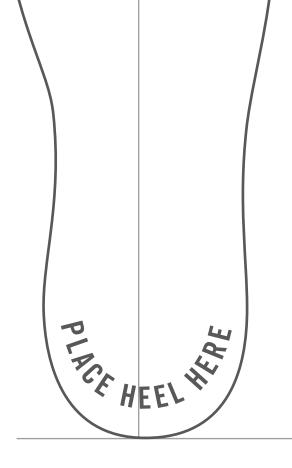

#### STEP 3:

CHILD'S HEEL SHOULD BE PLACED AT MARK INDICATED. DRAW A LINE AT THE EDGE OF THE LONGEST TOE WITH A PEN.