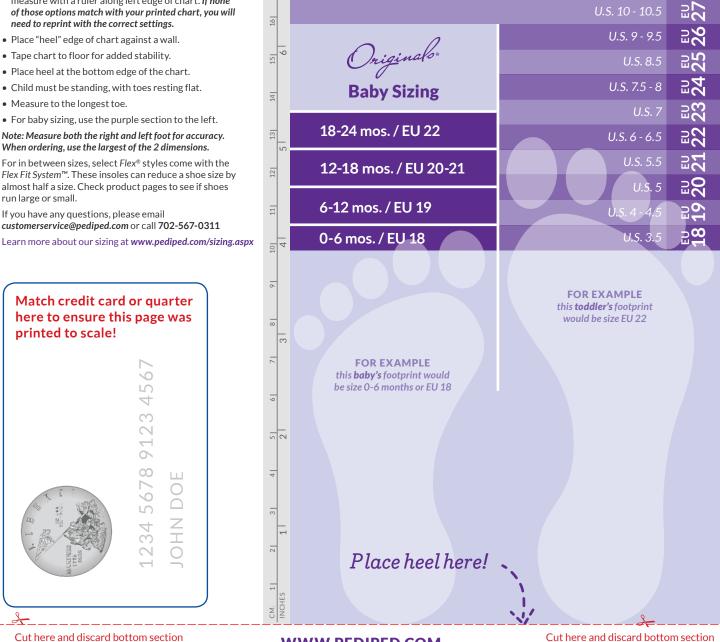

## pediped® **SIZING GUIDE**

23

21

19

18

20

PRINTED TO THE CORRECT SCALE

When printing, set your page scaling to: None

## How to use the chart:

- Match the size of a credit card or quarter to the corresponding graphics at the bottom of the chart or measure with a ruler along left edge of chart. If none of those options match with your printed chart, you will need to reprint with the correct settings.

Note: Measure both the right and left foot for accuracy.

Flex Fit System<sup>™</sup>. These insoles can reduce a shoe size by almost half a size. Check product pages to see if shoes run large or small.

If you have any questions, please email customerservice@pediped.com or call 702-567-0311

Learn more about our sizing at www.pediped.com/sizing.aspx

910000 FLEX Toddler / Big Kid Sizing

36

3<mark>7</mark>

34