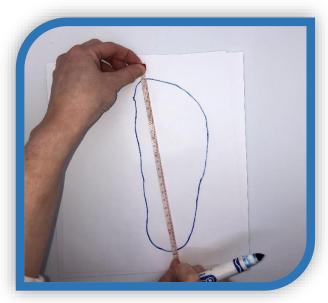

STEP #2 - Measure from the longest toe to the heal, use the larger foot to decide size.

STEP #3 - Use the chart provided to convert your measurements into either US or Euro shoe sizes.

Little Feet Childrens Shoes Minnetonka • 952-546-3188