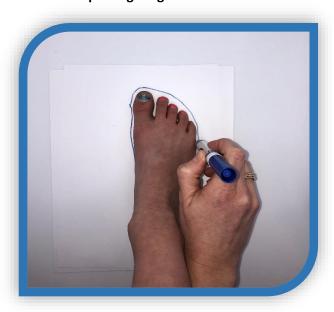

**IMPORTANT** - This chart does not provide a guarantee of shoe size conversion, it is merely a guide. Customers should call our store if they are unsure of their child's size conversion.

STEP #1 - Trace your child's feet, having them stand up straight against a wall works best.