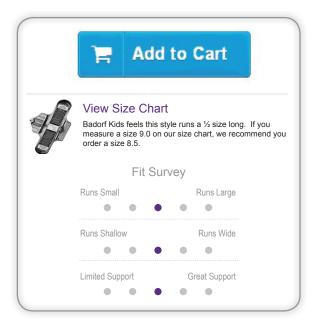

## **HOW TO FIT**

- 1. Begin on a firm, flat surface.
- 2. Have your child stand up with their foot placed on the designated heel location.
- 3. Record the first line past the longest toe, for EACH FOOT, in the designated Size Tracker box on right.
- 4. Select correct size by following the LARGER of the two numbers.
- Using the chart's determined size as a starting point, refer to the item specific fit recommendation and Fit Survey sections, below the Add to Cart button, on each item page for final size selection.