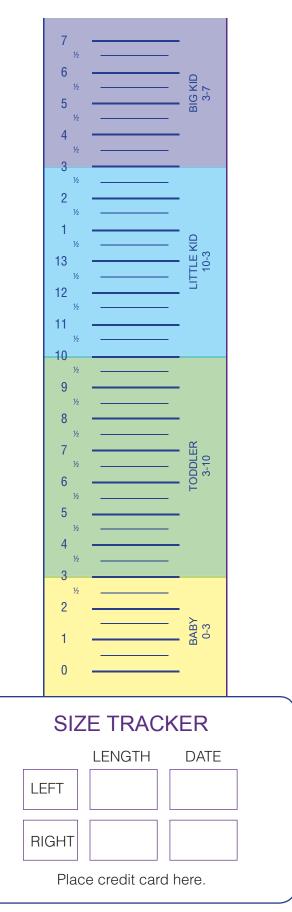

## **HOW TO PRINT**

- To ensure accurate sizing, this chart must be printed to the correct scale on 8.5"x 11" paper. Page Scaling must be set to "None" or "100%" or "Actual Size".
- Please place a credit card into the Size Tracker box on chart. If it does not fit the box, you will need to reprint with correct page scaling settings.

## **HOW TO FIT**

- 1. Begin on a firm, flat surface.
- 2. Have your child stand up with their foot placed on the designated heel location.
- 3. Record the first line past the longest toe, for EACH FOOT, in the designated Size Tracker box on right.
- 4. Select correct size by following the LARGER of the two numbers.
- Using the chart's determined size as a starting point, refer to the item specific fit recommendation and Fit Survey sections, below the Add to Cart button, on each item page for final size selection.