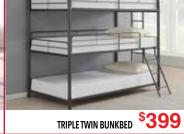

**6 PC QUEEN STORAGE BEDROOM SET** Includes: Headboard, Footboard, Rails, Dresser, Mirror, and One Nightstand

TWIN/TWIN BUNKBED \$299

**MATTRESS SA** 

Firm or Plush TWIN \$349 QUEEN \$449 FULL \$399 CK/KING \$649