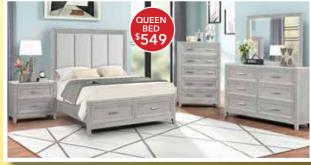

**6 PC QUEEN STORAGE BEDROOM SET** Includes: Headboard, Footboard, Rails, Dresser, Mirror, and One Nightstand

TWIN/TWIN BUNKBED \$299

**MATTRESS SA** 

Firm or Plush TWIN \$349 QUEEN \$449 FULL \$399 CK/KING \$649