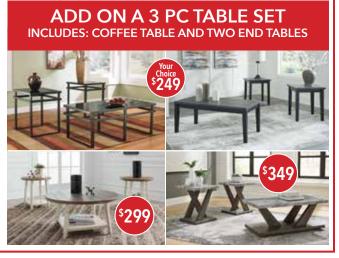

2 PC LIVING ROOM SET Includes: Sofa and Loveseat

2 PC LIVING ROOM SET

3 PC SECTIONAL Includes: LAF Chaise, Armle

3 PC SECTIONAL
Includes: LAF Chaise, Armless Loveseat, and
RAF Sofa w/ Corner Wedge

**\$1399** 