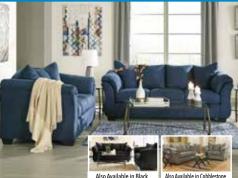

2 PC LIVING ROOM SET Includes: Sofa and Loveseat

2 PC LIVING ROOM SET

3 PC SECTIONAL Includes: LAF Chaise, Armle

3 PC SECTIONAL
Includes: LAF Chaise, Armless Loveseat, and
RAF Sofa w/ Corner Wedge

**\$1399** 