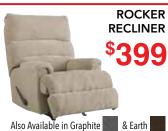

Blue Lagoon Nights

Serta YOUR CHOICE! Firm, Medium or Plush

TWIN \$599 FULL \$649

QUEEN \$699 CK/KING \$899

**CHOOSE YOUR RECLINER!** 

**RECLINER** Also Available in Grey & Mocha

**ROCKER RECLINER** 349

\$649