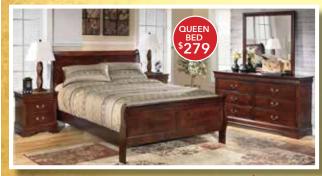

**6 PC QUEEN STORAGE BEDROOM SET** Includes: Headboard, Footboard, Rails, Dresser, Mirror, and One Nightstand

TWIN/TWIN BUNKBED \$299

**MATTRESS SA** 

Firm or Plush TWIN \$349 QUEEN \$449 FULL \$399 CK/KING \$649