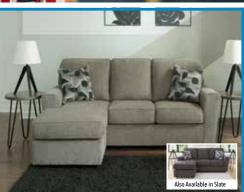

2 PC LIVING ROOM SET Includes: Sofa and Loveseat

2 PC LIVING ROOM SET

3 PC SECTIONAL Includes: LAF Chaise, Armle

3 PC SECTIONAL
Includes: LAF Chaise, Armless Loveseat, and
RAF Sofa w/ Corner Wedge

**\$1399** 