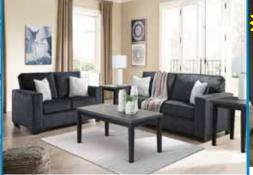

2 PC LIVING ROOM SET Includes: Reclining Sofa w/ Drop Down Table and Glider Reclining Loveseat w/ Console

**\$1499** 

**HURRY! SALE ENDS SOON!** 

**\$749** 

6 PC NON-POWER SECTIONAL Includes: LAF Recliner, Armless Recliner, Wedge, Armless Chair, Console w/ Storage, and RAF Recliner \$2099