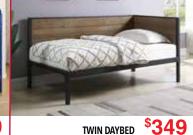

**6 PC QUEEN STORAGE BEDROOM SET** Includes: Headboard, Footboard, Rails, Dresser, Mirror, and One Nightstand

TWIN/TWIN BUNKBED \$299

**MATTRESS SA** 

Firm or Plush TWIN \$349 QUEEN \$449 FULL \$399 CK/KING \$649