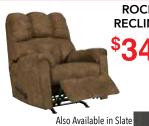

Blue Lagoon Nights

Serta YOUR CHOICE! Firm, Medium or Plush

TWIN \$599 FULL \$649

QUEEN \$699 CK/KING \$899

**CHOOSE YOUR RECLINER!** 

**RECLINER** Also Available in Grey & Mocha

**ROCKER RECLINER** 349

\$649