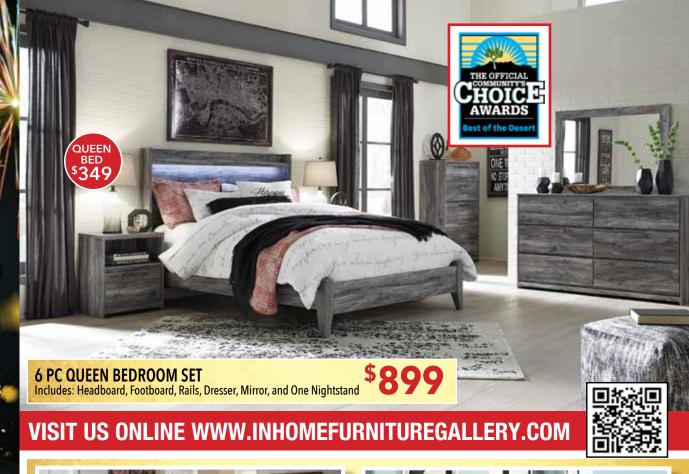

**6 PC QUEEN STORAGE BEDROOM SET** Includes: Headboard, Footboard, Rails, Dresser, Mirror, and One Nightstand

TWIN/TWIN BUNKBED \$299

**MATTRESS SA** 

Firm or Plush TWIN \$349 QUEEN \$449 FULL \$399 CK/KING \$649