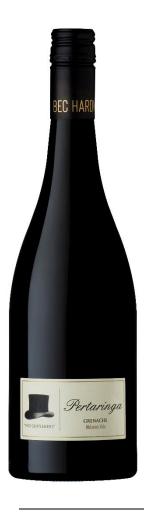

## PERTARINGA TWO GENTLEMEN'S

## 2021 GSM

## McLaren Vale

VINTAGE: Great winter rainfall during 2020 ensured the vines were off to a fantastic start for the 2021 vintage. The weather during flowering was mild and not too windy, which lead to great fruit set. There was a major rain event in February, but the dry weather following this ensured disease didn't become a problem. The weather stayed mild and dry throughout harvest, the yields were higher than the past few years and the quality was fantastic.

STORY: This wine is a testament to the co-founders of Pertaringa, Geoff Hardy and Ian Leask - true gentlemen showing depth and generosity of character, just like our Grenache.

NOSE: The nose offers elegant and attractive aromas of red berries, plums, white pepper and black olives.

PALATE: The palate is vibrant and complex with red berries and plums, followed by a long, smooth finish.

CELLARING: Drink now to 2028

| VARIETY: Grenache, Shiraz, Mourvédre           | BOTTLES PER CASE: 6                              |
|------------------------------------------------|--------------------------------------------------|
| REGION: McLaren Vale                           | BOTTLE GLASS WEIGHT (g): 560g                    |
| CLOSURE TYPE: Screwcap                         | BOTTLE BARCODE: 9355811002011                    |
| OAK TREATMENT: 9 months in seasoned French oak | CASE CONFIGURATION: 26 cartons / layer, 4 layers |
| ALC/VOL: 14.5%                                 | CASES PER PALLET: 104                            |
| pH: 3.52                                       | CASE WEIGHT (kg): 8                              |
| TITRATABLE ACID (g/L): 5.88                    | CASE DIMENSIONS (cm): 26.5 (l) x 18 (w) x 30 (h) |
| RESIDUAL SUGAR Glucose + Fructose (g/L): 0.8   | CASE BARCODE: 29355811002015                     |
|                                                |                                                  |