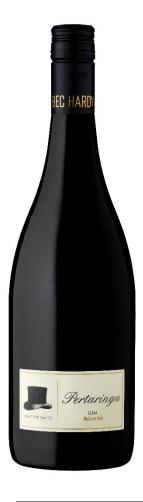

## PERTARINGA TWO GENTLEMEN'S

## 2019 GSM

## McLaren Vale

VINTAGE: The 2019 growing season started with mild weather and below average rainfall. Some late spring rain provided a bit of relief from the dry conditions. A heatwave in January was luckily too early in the ripening cycle to cause any damage to the fruit. This was followed by a very mild and dry finish to the vintage, allowing good hang time and flavour development to the smaller than average crop.

STORY: This wine is a testament to the co-founders of Pertaringa, Geoff Hardy and Ian Leask - true gentlemen showing depth and generosity of character, just like our GSM.

NOSE: The nose offers elegant and attractive aromas of red berries and dried herbs with a touch of black olives.

PALATE: The palate is young and vibrant with lots of red berries and plums, followed by a tight, lingering finish.

CELLARING: Drink now to 2025

| VARIETY: Grenache, Shiraz, Mourvedre           | BOTTLES PER CASE: 6                              |
|------------------------------------------------|--------------------------------------------------|
| REGION: McLaren Vale                           | BOTTLE GLASS WEIGHT (g): 560g                    |
| CLOSURE TYPE: Cork                             | BOTTLE BARCODE: 9326838000045                    |
| OAK TREATMENT: 9 months in seasoned French oak | CASE CONFIGURATION: 26 cartons / layer, 4 layers |
| ALC/VOL: 14.5%                                 | CASES PER PALLET: 104                            |
| pH: 3.46                                       | CASE WEIGHT (kg): 8                              |
| TITRATABLE ACID (g/L): 6.43                    | CASE DIMENSIONS (cm): 26.5 (l) x 18 (w) x 30 (h) |
| RESIDUAL SUGAR Glucose + Fructose (g/L): 0.5   | CASE BARCODE: 29326838000049                     |
|                                                |                                                  |