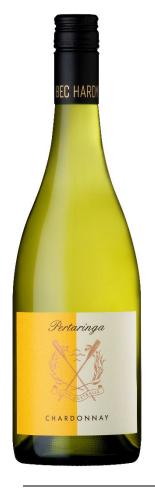

## PERTARINGA LAKESIDE

## **2021 CHARDONNAY**

## South Australia

VINTAGE: Great winter rainfall during 2020 ensured the vines were off to a fantastic start for the 2021 vintage. The weather during flowering was mild and not too windy, which lead to great fruit set. There was a major rain event in February, but the dry weather following this ensured disease didn't become a problem. The weather stayed mild and dry throughout harvest, the yields were higher than the past few years and the quality was fantastic.

STORY: Sourced from premium South Australian regions, this Chardonnay is made in a fresh, modern style.

NOSE: The nose has a hint of pear with lemon butter and aromatics of white flowers, peaches and nectarine.

PALATE: The palate is crisp and bright with ripe apples and lemons, and a hint of pineapple. There's a subtle creaminess with a defined long finish.

CELLARING: Drink now to 2026

| VARIETY: Chardonnay                          | BOTTLES PER CASE: 6                              |
|----------------------------------------------|--------------------------------------------------|
| REGION: South Australia                      | BOTTLE GLASS WEIGHT (g): 5459                    |
| CLOSURE TYPE: Screwcap                       | BOTTLE BARCODE: 9355811003049                    |
| OAK TREATMENT: 100% stainless steel          | CASE CONFIGURATION: 26 cartons / layer, 4 layers |
| ALC/VOL: 13.5%                               | CASES PER PALLET: 104                            |
| pH: TBC                                      | CASE WEIGHT (kg): 8                              |
| TITRATABLE ACID (g/L): TBC                   | CASE DIMENSIONS (cm): 26.5 (l) x 18 (w) x 30 (h) |
| RESIDUAL SUGAR Glucose + Fructose (g/L): TBC | CASE BARCODE: 29355811003043                     |
|                                              |                                                  |