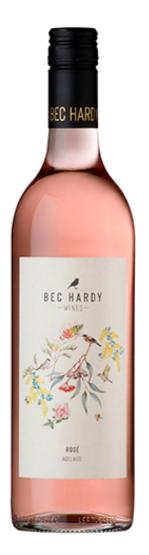

STYLE: This dry style Rosé is made from Pinot Noir grapes grown in a single vineyard McLaren Vale.

NOSE: The nose offers lifted aromas of strawberries with hints of floral notes and spice.

PALATE: The palate is light and vibrant with red berries and grapefruit, complemented by refreshing acidity and a clean finish.

| VARIETY: Pinot Noir                           | CLOSURE TYPE: Screwcap                         |
|-----------------------------------------------|------------------------------------------------|
| REGION: Adelaide                              | BOTTLES PER CASE: 6                            |
| VINEYARD: Conte Vineyard, McLaren Vale        | BOTTLE GLASS WEIGHT (g): 360g                  |
| OAK TREATMENT: 100% stainless steel           | BOTTLE BARCODE: 9355811000284                  |
| ALC/VOL: 13.0%                                | CASE CONFIGURATION: 32 cartons/layer, 4 layers |
| pH: 3.18                                      | CASES PER PALLET: 128                          |
| TITRATABLE ACID (g/L): 5.5                    | CASE WEIGHT (kg): 7                            |
| RESIDURAL SUGAR Glucose + Fructose (g/L): 2.2 |                                                |