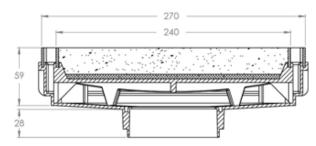

## **STORMWATER BERMUDA** FLOOR WASTES

- ☑ Ideal for Pools/Tiled & Paved Areas/Footpaths.
- ☑ Made from marine grade 316 Stainless Steel and ABS Body.
- ☑ Tile, pave or concrete directly into the insert tray to blend with the surrounding surfaces.
- ☑ 230 Litres per minute flow rate.
- Removable leaf strainer.
- Glueable ABS Body with 90mm / 100mm connection size.

| CODE     | OUTLET SIZE | FINISH       | <b>CTN QTY</b> |
|----------|-------------|--------------|----------------|
| 11105.12 | 90mm/100mm  | ABS/St Steel | 10             |

134 Gilba Road Girraween, NSW 2145 P: 02 9896 7760 | F: 02 9636 2498 | sales@artinternational.com.au www.artaust.com.au | www.artnz.co.nz