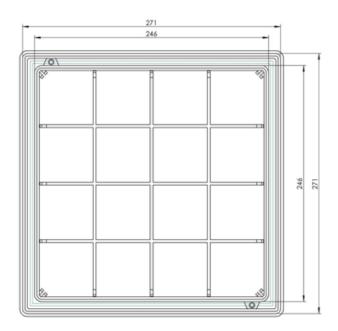

## **STORMWATER BERMUDA** FLOOR WASTES

- ☑ Ideal for Pools/Tiled & Paved Areas/Footpaths.
- ☑ Made from marine grade 316 Stainless Steel and ABS Body.
- ☑ Tile, pave or concrete directly into the insert tray to blend with the surrounding surfaces.
- ☑ 230 Litres per minute flow rate.
- Removable leaf strainer.
- Glueable ABS Body with 90mm / 100mm connection size.

| CODE     | OUTLET SIZE | FINISH       | <b>CTN QTY</b> |
|----------|-------------|--------------|----------------|
| 11105.12 | 90mm/100mm  | ABS/St Steel | 10             |

134 Gilba Road Girraween, NSW 2145 P: 02 9896 7760 | F: 02 9636 2498 | sales@artinternational.com.au www.artaust.com.au | www.artnz.co.nz