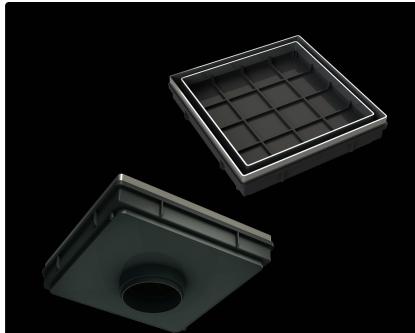

## **STORMWATER BERMUDA** FLOOR WASTES

- ☑ Ideal for Pools/Tiled & Paved Areas/Footpaths.
- ☑ Made from marine grade 316 Stainless Steel and ABS Body.
- ☑ Tile, pave or concrete directly into the insert tray to blend with the surrounding surfaces.
- ☑ 230 Litres per minute flow rate.
- Removable leaf strainer.
- Glueable ABS Body with 90mm / 100mm connection size.