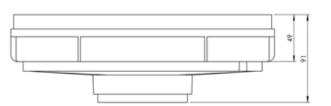

## **STORMWATER BERMUDA** FLOOR WASTES

- ☑ Ideal for Pools/Tiled & Paved Areas/Footpaths.
- ☑ Made from marine grade 316 Stainless Steel and ABS Body.
- ☑ Tile, pave or concrete directly into the insert tray to blend with the surrounding surfaces.
- ☑ 230 Litres per minute flow rate.
- Removable leaf strainer.
- Glueable ABS Body with 90mm / 100mm connection size.

| CODE     | OUTLET SIZE | FINISH       | <b>CTN QTY</b> |
|----------|-------------|--------------|----------------|
| 11105.12 | 90mm/100mm  | ABS/St Steel | 10             |

134 Gilba Road Girraween, NSW 2145 P: 02 9896 7760 | F: 02 9636 2498 | sales@artinternational.com.au www.artaust.com.au | www.artnz.co.nz