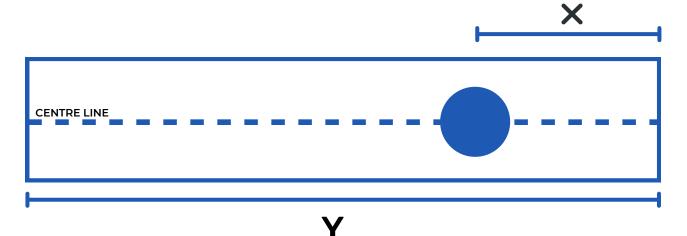

# DIMENSIONS

### PLEASE NOTE:

ALL DIMENSIONS ARE ASSUMED TO BE IN MILLIMETERS UNLESS OTHERWISE SPECIFIED OUTLET DIMENSION PROVIDED IS ASSUMED TO BE FROM THE END TO CENTRE OF THE HOLE UNLESS **OTHERWISE SPECIFIED**