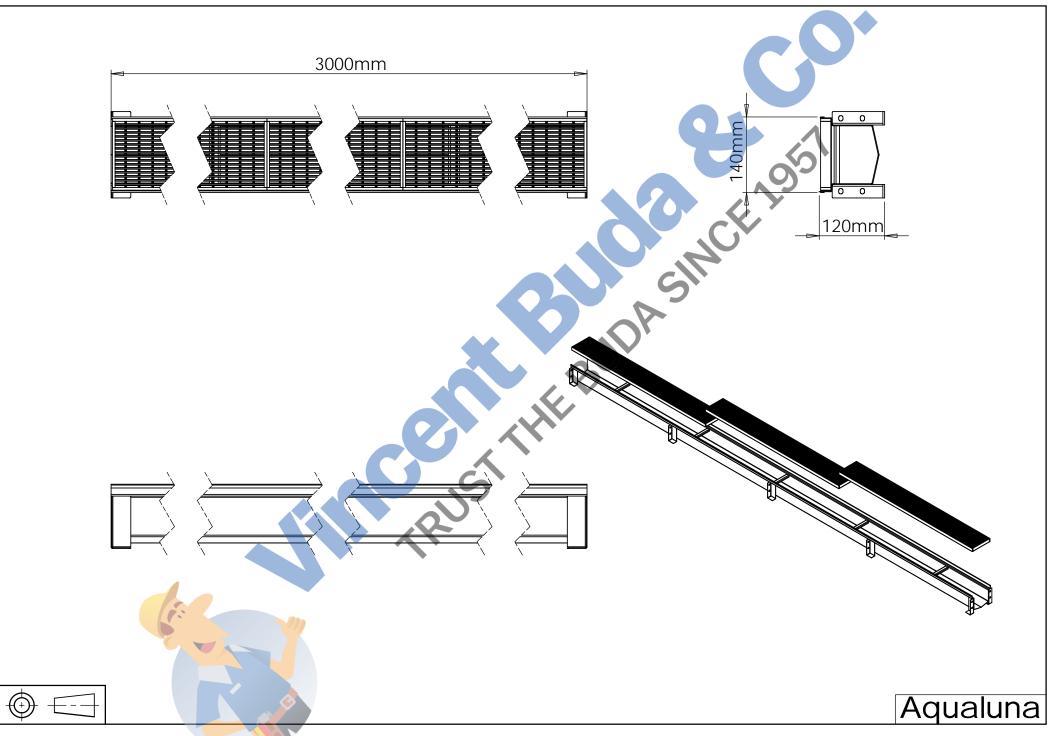

| 160mm<br>160mm<br>160mm<br>160mm<br>100mm<br>100mm<br>100mm<br>100mm<br>100mm<br>100mm<br>100mm<br>100mm<br>100mm<br>100mm<br>100mm<br>100mm<br>100mm<br>100mm<br>100mm<br>100mm<br>100mm<br>100mm<br>100mm<br>100mm<br>100mm<br>100mm<br>100mm<br>100mm<br>100mm<br>100mm<br>100mm<br>100mm<br>100mm<br>100mm<br>100mm<br>100mm<br>100mm<br>100mm<br>100mm<br>100mm<br>100mm<br>100mm<br>100mm<br>100mm<br>100mm<br>100mm<br>100mm<br>100mm<br>100mm<br>100mm<br>100mm<br>100mm<br>100mm<br>100mm<br>100mm<br>100mm<br>100mm<br>100mm<br>100mm<br>100mm<br>100mm<br>100mm<br>100mm<br>100mm<br>100mm<br>100mm<br>100mm<br>100mm<br>100mm<br>100mm<br>100mm<br>100mm<br>100mm<br>100mm<br>100mm<br>100mm<br>100mm<br>100mm<br>100mm<br>100mm<br>100mm<br>100mm<br>100mm<br>100mm<br>100mm<br>100mm<br>100mm<br>100mm<br>100mm<br>100mm<br>100mm<br>100mm<br>100mm<br>100mm<br>100mm<br>100mm<br>100mm<br>100mm<br>100mm<br>100mm<br>100mm<br>100mm<br>100mm<br>100mm<br>100mm<br>100mm<br>100mm<br>100mm<br>100mm<br>100mm<br>100mm<br>100mm<br>100mm<br>100mm<br>100mm<br>100mm<br>100mm<br>100mm<br>100mm<br>100mm<br>100mm<br>100mm<br>100mm<br>100mm<br>100mm<br>100mm<br>100mm<br>100mm<br>100mm<br>100mm<br>100mm<br>100mm<br>100mm<br>100mm<br>100mm<br>100mm<br>100mm<br>100mm<br>100mm<br>100mm<br>100mm<br>100mm<br>100mm<br>100mm<br>100mm<br>100mm<br>100mm<br>100mm<br>100mm<br>100mm<br>100mm<br>100mm<br>100mm<br>100mm<br>100mm<br>100mm<br>100mm<br>100mm<br>100mm<br>100mm<br>100mm<br>100mm<br>100mm<br>100mm<br>100mm<br>100mm<br>100mm<br>100mm<br>100mm<br>100mm<br>100mm<br>100mm<br>100mm<br>100mm<br>100mm<br>100mm<br>100mm<br>100mm<br>100mm<br>100mm<br>100mm<br>100mm<br>100mm<br>100mm<br>100mm<br>100mm<br>100mm<br>100mm<br>100mm<br>100mm<br>100mm<br>100mm<br>100mm<br>100mm<br>100mm<br>100mm<br>100mm<br>100mm<br>100mm<br>100mm<br>100mm<br>100mm<br>100mm<br>100mm<br>100mm<br>100mm<br>100mm<br>100mm<br>100mm<br>100mm<br>100mm<br>100mm<br>100mm<br>100mm<br>100mm<br>100mm<br>100mm<br>100mm<br>100mm<br>100mm<br>100mm<br>100mm<br>100mm<br>100mm<br>100mm<br>100mm<br>100mm<br>100mm<br>100mm<br>100mm<br>100mm<br>100mm<br>100mm<br>100mm<br>100mm<br>100mm<br>100mm<br>100mm<br>100mm<br>100mm<br>100mm<br>100mm<br>100mm<br>100mm<br>100mm<br>100mm<br>100mm<br>100mm<br>100mm<br>100mm<br>100mm<br>100mm<br>100mm<br>100mm<br>100mm<br>100mm<br>100mm<br>100mm<br>100mm<br>100mm<br>100mm<br>100mm<br>100mm<br>100mm<br>100mm<br>100mm<br>100mm<br>100mm<br>100mm<br>100mm<br>100mm<br>100mm<br>100mm<br>100mm<br>100mm<br>100mm<br>100mm<br>100mm<br>100mm<br>100mm<br>100mm<br>100mm<br>100mm<br>100mm<br>100mm<br>100mm<br>100mm<br>100mm<br>100mm<br>100mm<br>100mm<br>100mm<br>10 |          |
|----------------------------------------------------------------------------------------------------------------------------------------------------------------------------------------------------------------------------------------------------------------------------------------------------------------------------------------------------------------------------------------------------------------------------------------------------------------------------------------------------------------------------------------------------------------------------------------------------------------------------------------------------------------------------------------------------------------------------------------------------------------------------------------------------------------------------------------------------------------------------------------------------------------------------------------------------------------------------------------------------------------------------------------------------------------------------------------------------------------------------------------------------------------------------------------------------------------------------------------------------------------------------------------------------------------------------------------------------------------------------------------------------------------------------------------------------------------------------------------------------------------------------------------------------------------------------------------------------------------------------------------------------------------------------------------------------------------------------------------------------------------------------------------------------------------------------------------------------------------------------------------------------------------------------------------------------------------------------------------------------------------------------------------------------------------------------------------------------------------------------------------------------------------------------------------------------------------------------------------------------------------------------------------------------------------------------------------------------------------------------------------------------------------------------------------------------------------------------------------------------------------------------------------------------------------------------------------------------------------------------------------------------------------------------------------------------------------------------------------|----------|
|                                                                                                                                                                                                                                                                                                                                                                                                                                                                                                                                                                                                                                                                                                                                                                                                                                                                                                                                                                                                                                                                                                                                                                                                                                                                                                                                                                                                                                                                                                                                                                                                                                                                                                                                                                                                                                                                                                                                                                                                                                                                                                                                                                                                                                                                                                                                                                                                                                                                                                                                                                                                                                                                                                                                        | Aqualuna |