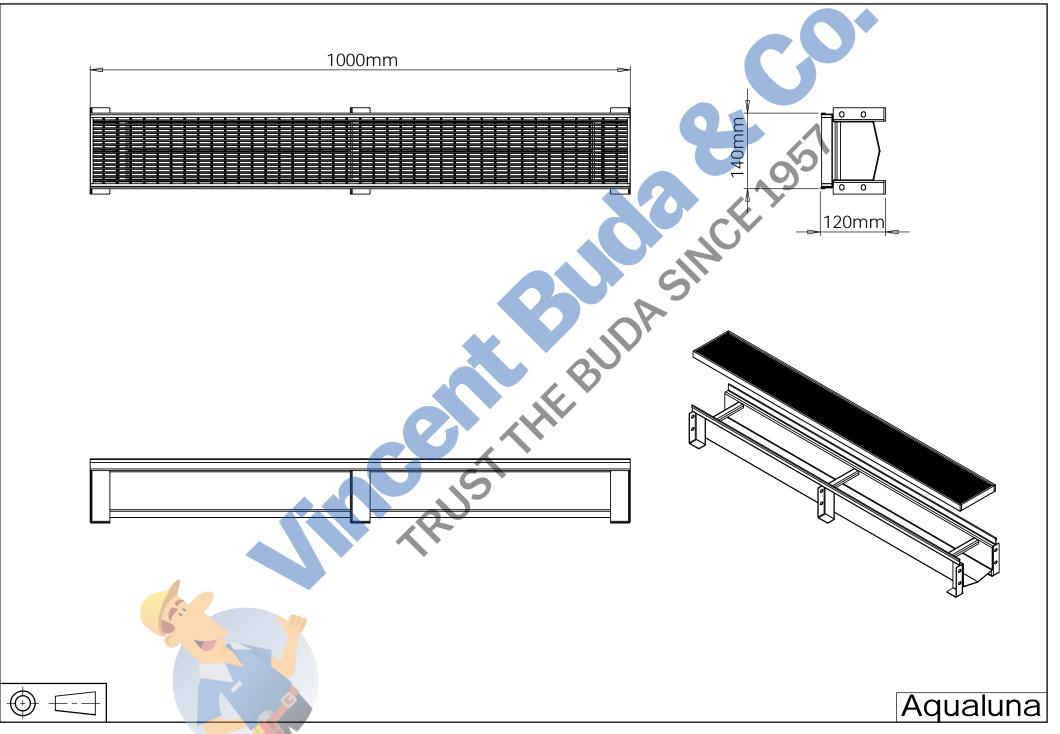

| 160mm<br>160mm<br>160mm<br>160mm<br>100mm<br>100mm<br>100mm<br>100mm<br>100mm<br>100mm<br>100mm<br>100mm<br>100mm<br>100mm<br>100mm<br>100mm<br>100mm<br>100mm<br>100mm<br>100mm<br>100mm<br>100mm<br>100mm<br>100mm<br>100mm<br>100mm<br>100mm<br>100mm<br>100mm<br>100mm<br>100mm<br>100mm<br>100mm<br>100mm<br>100mm<br>100mm<br>100mm<br>100mm<br>100mm<br>100mm<br>100mm<br>100mm<br>100mm<br>100mm<br>100mm<br>100mm<br>100mm<br>100mm<br>100mm<br>100mm<br>100mm<br>100mm<br>100mm<br>100mm<br>100mm<br>100mm<br>100mm<br>100mm<br>100mm<br>100mm<br>100mm<br>100mm<br>100mm<br>100mm<br>100mm<br>100mm<br>100mm<br>100mm<br>100mm<br>100mm<br>100mm<br>100mm<br>100mm<br>100mm<br>100mm<br>100mm<br>100mm<br>100mm<br>100mm<br>100mm<br>100mm<br>100mm<br>100mm<br>100mm<br>100mm<br>100mm<br>100mm<br>100mm<br>100mm<br>100mm<br>100mm<br>100mm<br>100mm<br>100mm<br>100mm<br>100mm<br>100mm<br>100mm<br>100mm<br>100mm<br>100mm<br>100mm<br>100mm<br>100mm<br>100mm<br>100mm<br>100mm<br>100mm<br>100mm<br>100mm<br>100mm<br>100mm<br>100mm<br>100mm<br>100mm<br>100mm<br>100mm<br>100mm<br>100mm<br>100mm<br>100mm<br>100mm<br>100mm<br>100mm<br>100mm<br>100mm<br>100mm<br>100mm<br>100mm<br>100mm<br>100mm<br>100mm<br>100mm<br>100mm<br>100mm<br>100mm<br>100mm<br>100mm<br>100mm<br>100mm<br>100mm<br>100mm<br>100mm<br>100mm<br>100mm<br>100mm<br>100mm<br>100mm<br>100mm<br>100mm<br>100mm<br>100mm<br>100mm<br>100mm<br>100mm<br>100mm<br>100mm<br>100mm<br>100mm<br>100mm<br>100mm<br>100mm<br>100mm<br>100mm<br>100mm<br>100mm<br>100mm<br>100mm<br>100mm<br>100mm<br>100mm<br>100mm<br>100mm<br>100mm<br>100mm<br>100mm<br>100mm<br>100mm<br>100mm<br>100mm<br>100mm<br>100mm<br>100mm<br>100mm<br>100mm<br>100mm<br>100mm<br>100mm<br>100mm<br>100mm<br>100mm<br>100mm<br>100mm<br>100mm<br>100mm<br>100mm<br>100mm<br>100mm<br>100mm<br>100mm<br>100mm<br>100mm<br>100mm<br>100mm<br>100mm<br>100mm<br>100mm<br>100mm<br>100mm<br>100mm<br>100mm<br>100mm<br>100mm<br>100mm<br>100mm<br>100mm<br>100mm<br>100mm<br>100mm<br>100mm<br>100mm<br>100mm<br>100mm<br>100mm<br>100mm<br>100mm<br>100mm<br>100mm<br>100mm<br>100mm<br>100mm<br>100mm<br>100mm<br>100mm<br>100mm<br>100mm<br>100mm<br>100mm<br>100mm<br>100mm<br>100mm<br>100mm<br>100mm<br>100mm<br>100mm<br>100mm<br>100mm<br>100mm<br>100mm<br>100mm<br>100mm<br>100mm<br>100mm<br>100mm<br>100mm<br>100mm<br>100mm<br>100mm<br>100mm<br>100mm<br>100mm<br>100mm<br>100mm<br>100mm<br>100mm<br>100mm<br>100mm<br>100mm<br>100mm<br>100mm<br>100mm<br>100mm<br>100mm<br>100mm<br>100mm<br>100mm<br>100mm<br>100mm<br>100mm<br>100mm<br>100mm<br>100mm<br>100mm<br>100mm<br>100mm<br>100mm<br>100mm<br>100mm<br>100mm<br>100mm<br>100mm<br>100mm<br>10 |          |
|----------------------------------------------------------------------------------------------------------------------------------------------------------------------------------------------------------------------------------------------------------------------------------------------------------------------------------------------------------------------------------------------------------------------------------------------------------------------------------------------------------------------------------------------------------------------------------------------------------------------------------------------------------------------------------------------------------------------------------------------------------------------------------------------------------------------------------------------------------------------------------------------------------------------------------------------------------------------------------------------------------------------------------------------------------------------------------------------------------------------------------------------------------------------------------------------------------------------------------------------------------------------------------------------------------------------------------------------------------------------------------------------------------------------------------------------------------------------------------------------------------------------------------------------------------------------------------------------------------------------------------------------------------------------------------------------------------------------------------------------------------------------------------------------------------------------------------------------------------------------------------------------------------------------------------------------------------------------------------------------------------------------------------------------------------------------------------------------------------------------------------------------------------------------------------------------------------------------------------------------------------------------------------------------------------------------------------------------------------------------------------------------------------------------------------------------------------------------------------------------------------------------------------------------------------------------------------------------------------------------------------------------------------------------------------------------------------------------------------------|----------|
|                                                                                                                                                                                                                                                                                                                                                                                                                                                                                                                                                                                                                                                                                                                                                                                                                                                                                                                                                                                                                                                                                                                                                                                                                                                                                                                                                                                                                                                                                                                                                                                                                                                                                                                                                                                                                                                                                                                                                                                                                                                                                                                                                                                                                                                                                                                                                                                                                                                                                                                                                                                                                                                                                                                                        | Aqualuna |