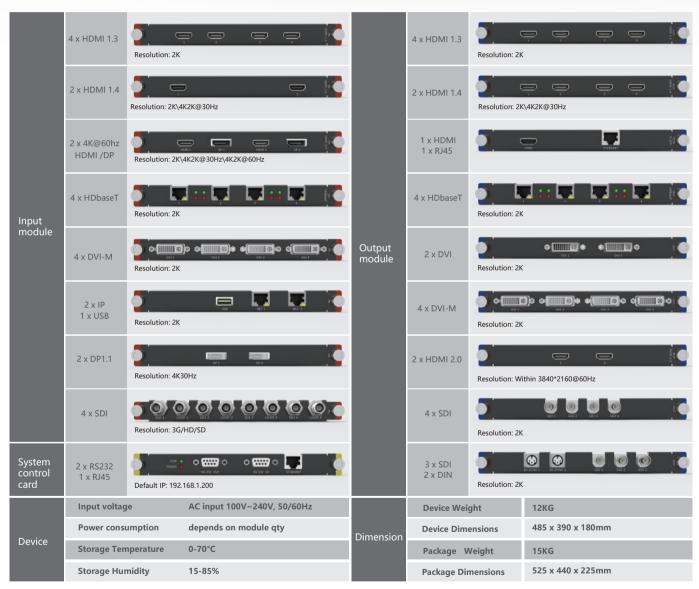

# Display up to 8 Layers by Single Port

One single port of the output module supports 8 images at the same time. Total 8 layers processing, support any overlaping at any position on the video wall.



## 4K Pixel-to-Pixel Splicing

support multi-channel 4K input to realize wide range screen pixel to pixel splicing with internal Genlock Sync.



## 0-360° degree rotation splicing

Support any degree (0-360°) rotation splicing between different sizes, different screen LED/LCD/Projectors.





Solution 1: One input to multiple outputs in scaling mode



Solution 2: Multiple inputs and outputs in pixel to pixel splicing mode



Solution 3: Multiviewer and video wall controller all-in-one function



Solution 4: Connect to LED, LCD or projection screen in matrix mode



# **SPECIFICATION**







# XIAMEN SPROLINK SCIENCE & TECHNOLOGY CO., LTD

Unit 301,No.1734,Gangzhong Road, Xiamen Free Trade Zone,China.