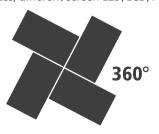

## 0-360° degree rotation splicing

Support any degree (0-360°) rotation splicing between different sizes, different screen LED/LCD/Projectors.

Solution 1: One input to multiple outputs in scaling mode

Solution 2: Multiple inputs and outputs in pixel to pixel splicing mode