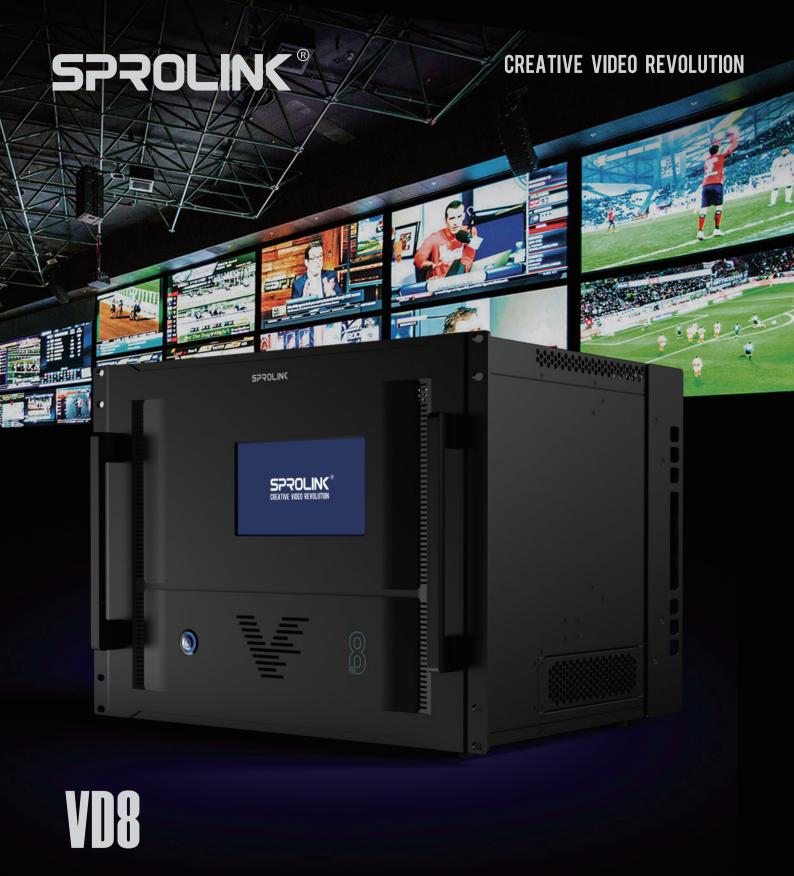

#### **Customize Output Resolution by Module**

Each installed module can be independently configured for resolution within 3840 in horizontal and 2048 in vertical. One unit Support multiple Screen with different resolution.

#### **EDID Management**

Customize input EDID: Support program PC to identify customized resolution, makes "Pixel by Pixel" much easier