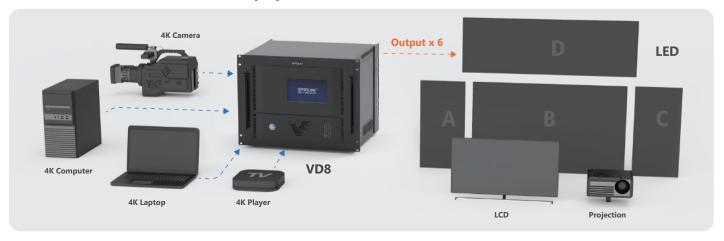

MODULAR VIDEO WALL CONTROLLER
3D/4K PIXEL-TO-PIXEL LARGE SCALE SOLUTION

## 0-360° degree rotation splicing

Support any degree (0-360°) rotation splicing between different sizes, different screen LED/LCD/Projectors.

Solution 1: One input to multiple outputs in scaling mode

Solution 2: Multiple inputs and outputs in pixel to pixel splicing mode

Solution 3: Multiviewer and video wall controller all-in-one function

Solution 4: Connect to LED, LCD or projection screen in matrix mode