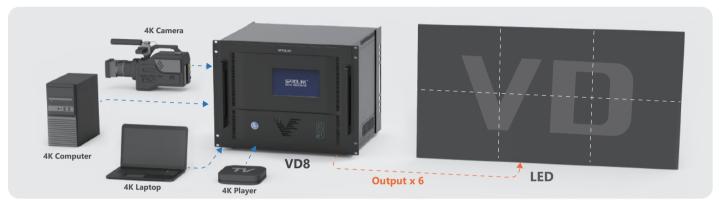

## 4K Pixel-to-Pixel Splicing

support multi-channel 4K input to realize wide range screen pixel to pixel splicing with internal Genlock Sync.