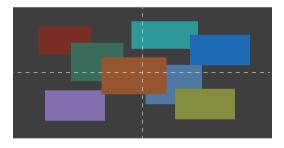

# Display up to 8 Layers by Single Port

One single port of the output module supports 8 images at the same time. Total 8 layers processing, support any overlaping at any position on the video wall.