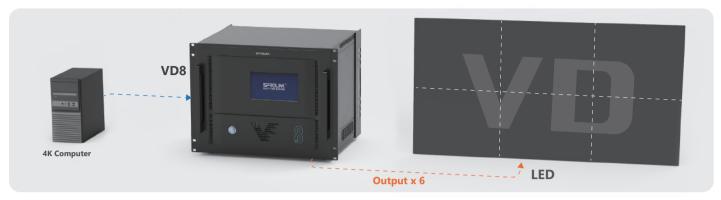

## 4K Pixel-to-Pixel Splicing

support multi-channel 4K input to realize wide range screen pixel to pixel splicing with internal Genlock Sync.