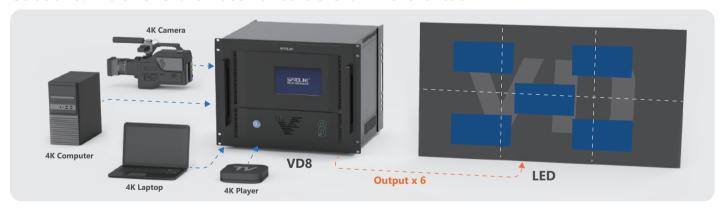

# Display up to 8 Layers by Single Port

One single port of the output module supports 8 images at the same time. Total 8 layers processing, support any overlaping at any position on the video wall.