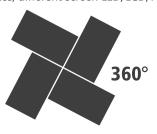

### 0-360° degree rotation splicing

Support any degree (0-360°) rotation splicing between different sizes, different screen LED/LCD/Projectors.

Solution 1: One input to multiple outputs in scaling mode

Solution 2: Multiple inputs and outputs in pixel to pixel splicing mode