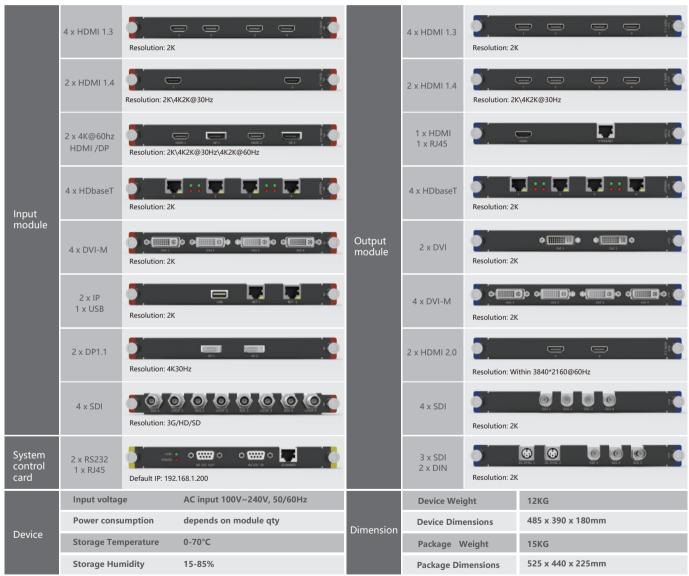

isplay up to 8 Layers by Single Port

One single port of the output module supports 8 images at the same time. Total 8 layers processing, support any overlaping at any position on the video wall.



### 4K Pixel-to-Pixel Splicing

support multi-channel 4K input to realize wide range screen pixel to pixel splicing with internal Genlock Sync.



### 0-360° degree rotation splicing

Support any degree (0-360°) rotation splicing between different sizes, different screen LED/LCD/Projectors.





Solution 1: One input to multiple outputs in scaling mode



Solution 2: Multiple inputs and outputs in pixel to pixel splicing mode



Solution 3: Multiviewer and video wall controller all-in-one function



Solution 4: Connect to LED, LCD or projection screen in matrix mode



## **SPECIFICATION**







# XIAMEN SPROLINK SCIENCE & TECHNOLOGY CO., LTD

Unit 301, No. 1734, Gangzhong Road, Xiamen Free Trade Zone, China.