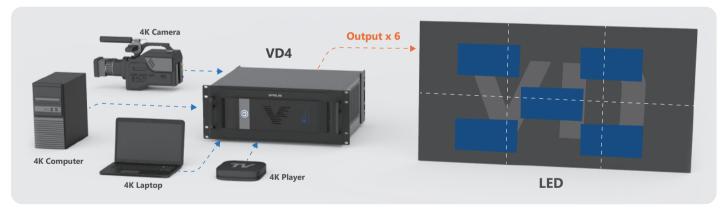

### 0-360° degree rotation splicing

Support any degree (0-360°) rotation splicing between different sizes, different screen LED/LCD/Projectors.

Solution 1: One input to multiple outputs in scaling mode

Solution 2: Multiple inputs and outputs in pixel to pixel splicing mode