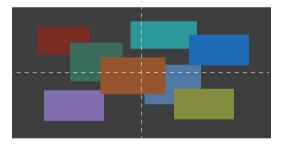

### Display up to 8 Layers by Single Port

One single port of the output module supports 8 images at the same time. Total 8 layers processing, support any overlaping at any position on the video wall.