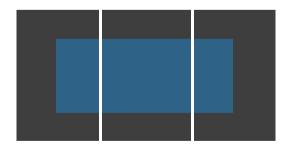

### 4K Pixel-to-Pixel Splicing

support multi-channel 4K input to realize wide range screen pixel to pixel splicing with internal Genlock Sync.