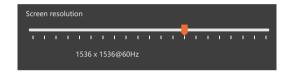

#### **Customize Output Resolution by Module**

Each installed module can be independently configured for resolution within 3840 in horizontal and 2048 in vertical. One unit Support multiple Screen with different resolution.