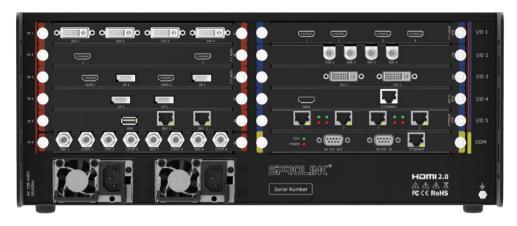

Display up to 8 Layers by Single Port

One single port of the output module supports 8 images at the same time. Total 8 layers processing, support any overlaping at any position on the video wall.



### 4K Pixel-to-Pixel Splicing

support multi-channel 4K input to realize wide range screen pixel to pixel splicing with internal Genlock Sync.



### 0-360° degree rotation splicing

Support any degree (0-360°) rotation splicing between different sizes, different screen LED/LCD/Projectors.





Solution 1: One input to multiple outputs in scaling mode



Solution 2: Multiple inputs and outputs in pixel to pixel splicing mode



Solution 3: Multiviewer and video wall controller all-in-one function



Solution 4: Connect to LED, LCD or projection screen in matrix mode



## **SPECIFICATION**







# XIAMEN SPROLINK SCIENCE & TECHNOLOGY CO., LTD

Unit 301, No. 1734, Gangzhong Road, Xiamen Free Trade Zone, China.