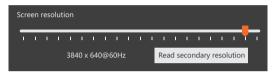

#### **Customize Output Resolution by Module**

Each installed module can be independently configured for resolution within 3840 in horizontal and 2048 in vertical. One unit Support multiple Screen with different resolution.

### **EDID Management**

Customize input EDID: Support program PC to identify customized resolution, makes "Pixel by Pixel" much easier