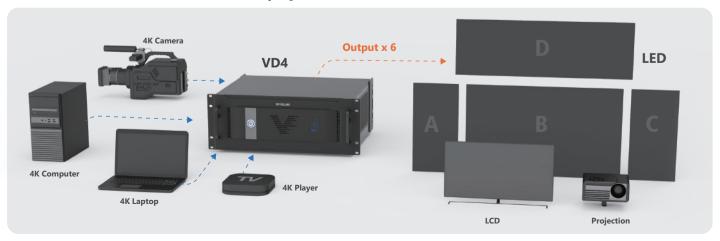

Solution 3: Multiviewer and video wall controller all-in-one function

Solution 4: Connect to LED, LCD or projection screen in matrix mode