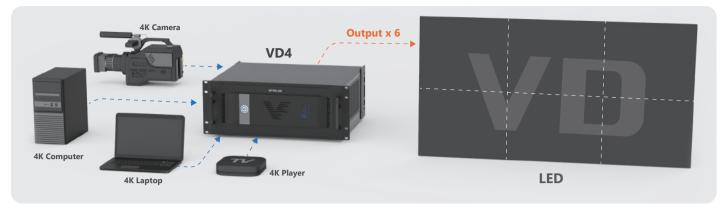

### 0-360° degree rotation splicing

Support any degree (0-360°) rotation splicing between different sizes, different screen LED/LCD/Projectors.

Solution 1: One input to multiple outputs in scaling mode

Solution 2: Multiple inputs and outputs in pixel to pixel splicing mode