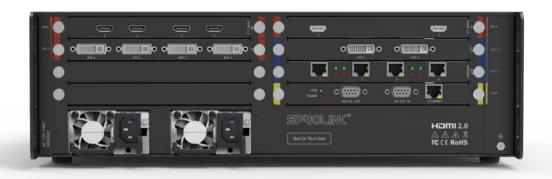

ay up to 8 Layers by Single Port

One single port of the output module supports 8 images at the same time. Total 8 layers processing, support any overlaping at any position on the video wall.



## 4K Pixel-to-Pixel Splicing

support multi-channel 4K input to realize wide range screen pixel to pixel splicing with internal Genlock Sync.



## 0-360° degree rotation splicing

Support any degree (0-360°) rotation splicing between different sizes, different screen LED/LCD/Projectors.



SOLUTIONS

Solution 1: One input to multiple outputs in scaling mode



Solution 2: Multiple inputs and outputs in pixel to pixel splicing mode



Solution 3: Multiviewer and video wall controller all-in-one function



Solution 4: Connect to LED, LCD or projection screen in matrix mode



# **SPECIFICATION**







# XIAMEN SPROLINK SCIENCE & TECHNOLOGY CO., LTD

Unit 301,No.1734,Gangzhong Road, Xiamen Free Trade Zone,China.