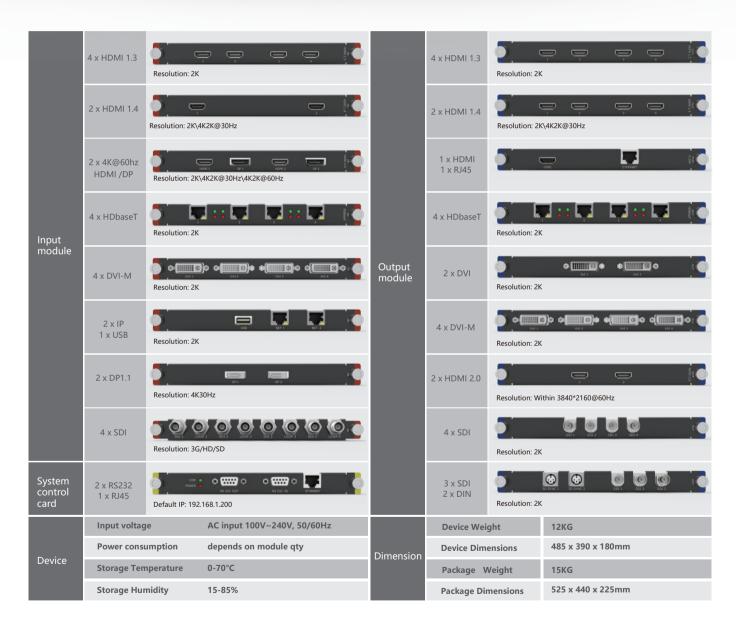

up to 8 Layers by Single Port

One single port of the output module supports 8 images at the same time. Total 8 layers processing, support any overlaping at any position on the video wall.



## 4K Pixel-to-Pixel Splicing

support multi-channel 4K input to realize wide range screen pixel to pixel splicing with internal Genlock Sync.



## 0-360° degree rotation splicing

Support any degree (0-360°) rotation splicing between different sizes, different screen LED/LCD/Projectors.



SOLUTIONS

Solution 1: One input to multiple outputs in scaling mode



Solution 2: Multiple inputs and outputs in pixel to pixel splicing mode



Solution 3: Multiviewer and video wall controller all-in-one function



Solution 4: Connect to LED, LCD or projection screen in matrix mode



# **SPECIFICATION**







# XIAMEN SPROLINK SCIENCE & TECHNOLOGY CO., LTD

Unit 301,No.1734,Gangzhong Road, Xiamen Free Trade Zone,China.