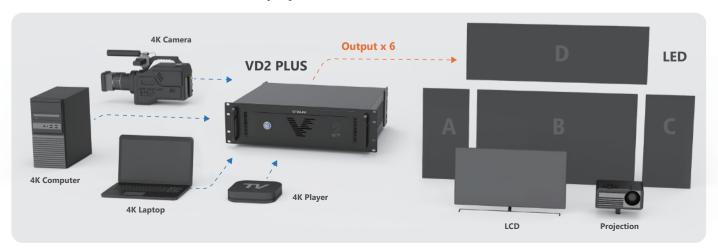

## 0-360° degree rotation splicing

Support any degree (0-360°) rotation splicing between different sizes, different screen LED/LCD/Projectors.

SOLUTIONS

Solution 1: One input to multiple outputs in scaling mode

Solution 2: Multiple inputs and outputs in pixel to pixel splicing mode

Solution 3: Multiviewer and video wall controller all-in-one function

Solution 4: Connect to LED, LCD or projection screen in matrix mode