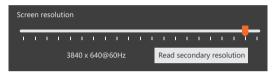

#### **Customize Output Resolution by Module**

Each installed module can be independently configured for resolution within 3840 in horizontal and 2048 in vertical. One unit Support multiple Screen with different resolution.

#### **EDID Management**

Customize input EDID: Support program PC to identify customized resolution, makes "Pixel by Pixel" much easier