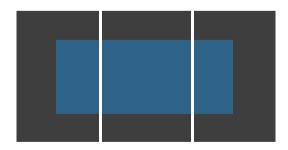

## 4K Pixel-to-Pixel Splicing

support multi-channel 4K input to realize wide range screen pixel to pixel splicing with internal Genlock Sync.