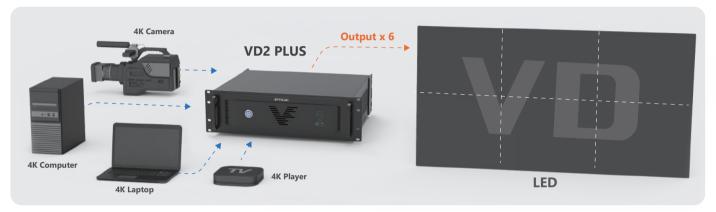

Solution 2: Multiple inputs and outputs in pixel to pixel splicing mode

Solution 3: Multiviewer and video wall controller all-in-one function

Solution 4: Connect to LED, LCD or projection screen in matrix mode