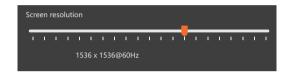

#### **Customize Output Resolution by Module**

Each installed module can be independently configured for resolution within 3840 in horizontal and 2048 in vertical. One unit Support multiple Screen with different resolution.