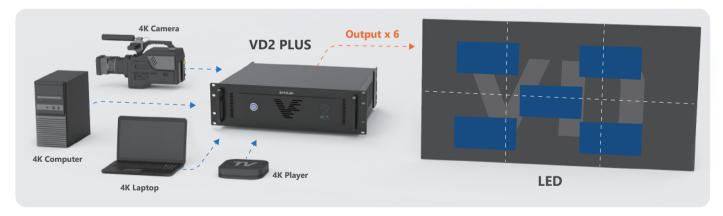

## 4K Pixel-to-Pixel Splicing

support multi-channel 4K input to realize wide range screen pixel to pixel splicing with internal Genlock Sync.

Solution 2: Multiple inputs and outputs in pixel to pixel splicing mode

Solution 3: Multiviewer and video wall controller all-in-one function

Solution 4: Connect to LED, LCD or projection screen in matrix mode