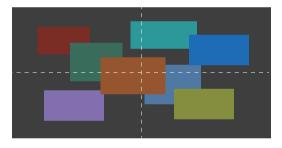

# Display up to 8 Layers by Single Port

One single port of the output module supports 8 images at the same time. Total 8 layers processing, support any overlaping at any position on the video wall.