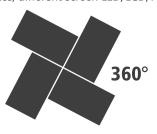

## 0-360° degree rotation splicing

Support any degree (0-360°) rotation splicing between different sizes, different screen LED/LCD/Projectors.

SOLUTIONS

Solution 1: One input to multiple outputs in scaling mode