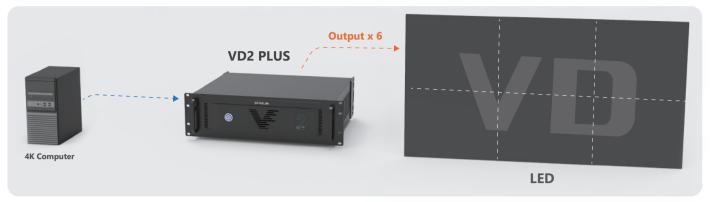

## 0-360° degree rotation splicing

Support any degree (0-360°) rotation splicing between different sizes, different screen LED/LCD/Projectors.

SOLUTIONS

Solution 1: One input to multiple outputs in scaling mode